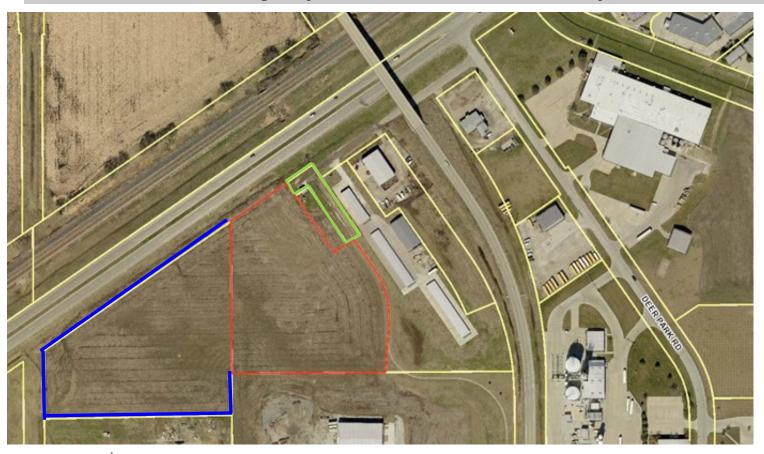

## **Property Features**

- 11.53 Acres
- \$2,511,234 (\$5/SF)
- Right to Install Ingress & Egress to the Property from Hwy 6 East Bound & West Bound Traffic as Shown on Conceptual Site Plan
- 1,042 Feet of Frontage Along the South Side of Hwy 6
- · Access to all Public Utilities
- Zoned I1
- Located off of Hwy 6 Near North 134th Street in Waverly, NE