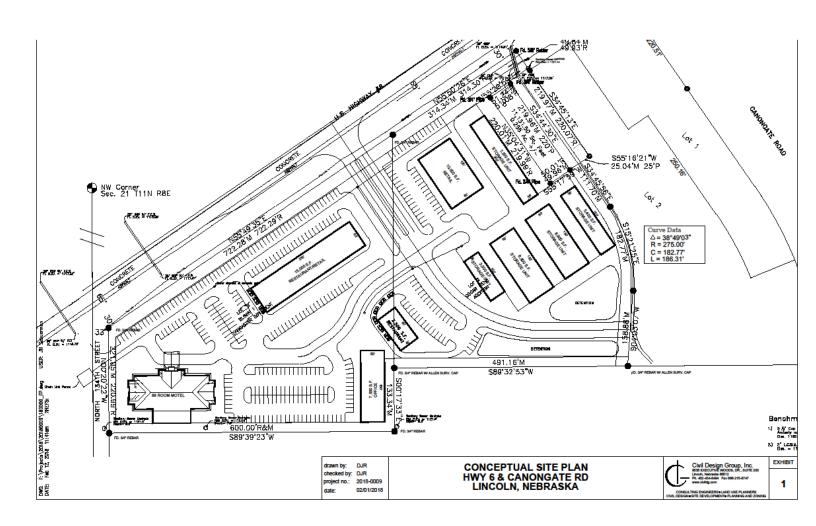

## **Property Features**

- 11.53 Acres
- \$2,511,234 (\$5/SF)
- Right to Install Ingress & Egress to the Property from Hwy 6 East Bound & West Bound Traffic as Shown on Conceptual Site Plan
- 1,042 Feet of Frontage Along the South Side of Hwy 6
- · Access to all Public Utilities
- Zoned I1
- Located off of Hwy 6 Near North 134th Street in Waverly, NE