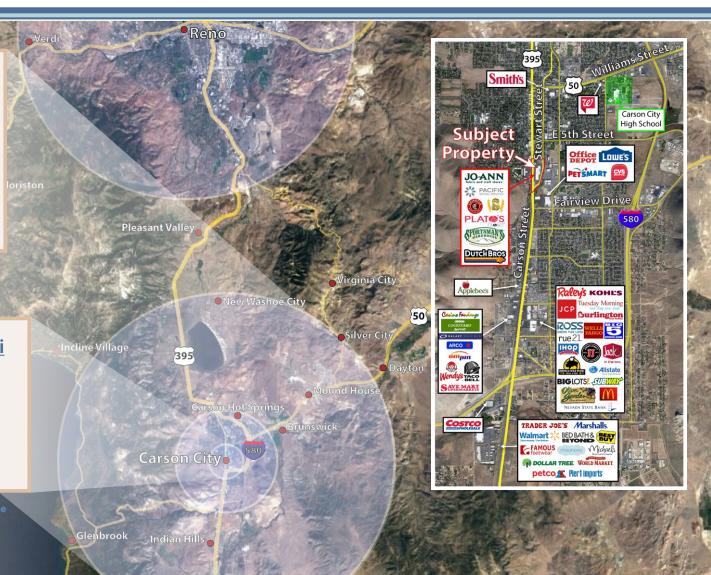

### **SITE PLAN** | Carson Community Shopping Center

- +98% occupied
- +32,000 VPD at the Carson/ Stewart intersection
- +5,000 government office employees on the adjacent Stewart St campuses
- New roof & remodeled facade