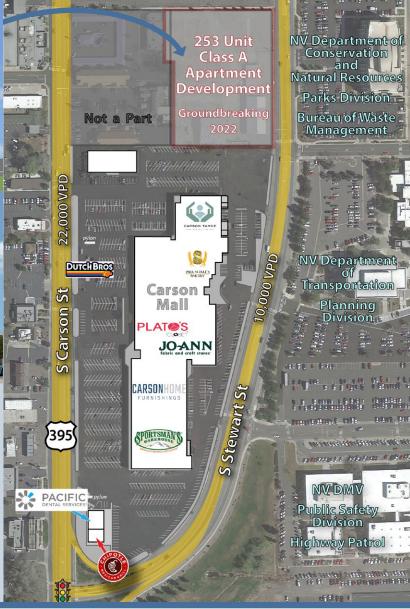

### **SITE PLAN** | Carson Community Shopping Center

- +98% occupied
- +32,000 VPD at the Carson/ Stewart intersection
- +5,000 government office employees on the adjacent Stewart St campuses
- New roof & remodeled facade

#### ADJACENT CONSTRUCTION |

### Stewart Street Apartments

- 6-story, 253 unit luxury apartment complex
- Onsite parking—427 spaces
- +450 renters within 200 feet of the mall
- Ground-breaking early 2022