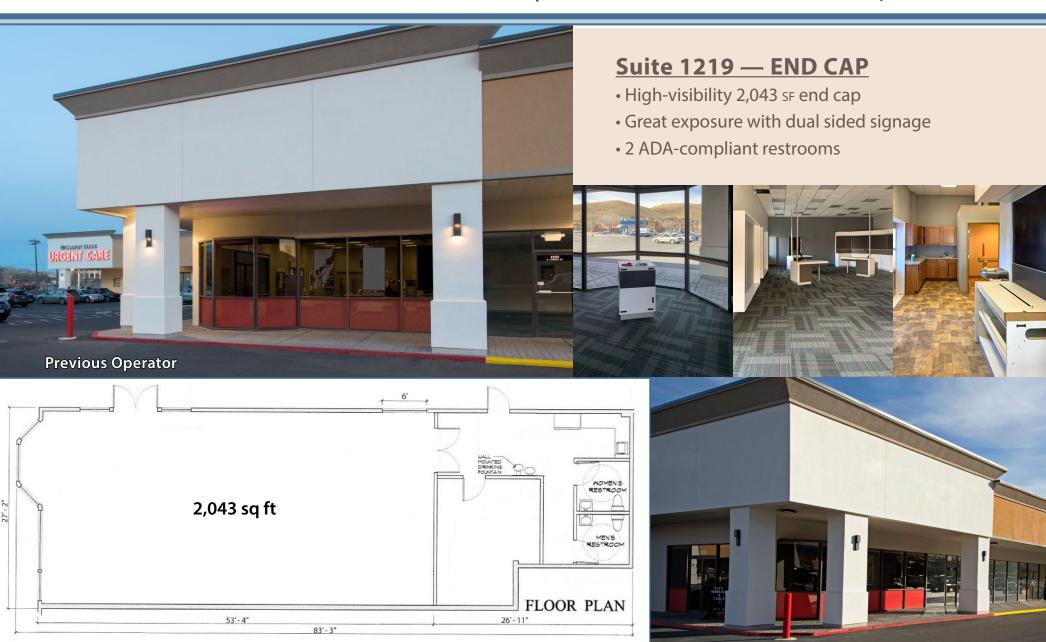

#### **PROMINENT END CAP SPACE** | 1219 S Carson St, Carson City, NV

| <u>Unit</u> | Tenants                    |
|-------------|----------------------------|
| 1105        | Nashville Social Club      |
| 1200        | Francisco's                |
| 1201        | Carson Regional Healthcare |
| 1203        | Carson Home Clearance      |
| 1209        | Get Nailed                 |
| 1212        | Schat's Bakery             |
| 1215        | Ogre's Holm Pottery        |
| 1217        | Dotty's Casino             |
| 1219        | <b>A</b> VAILABLE: 2,043   |