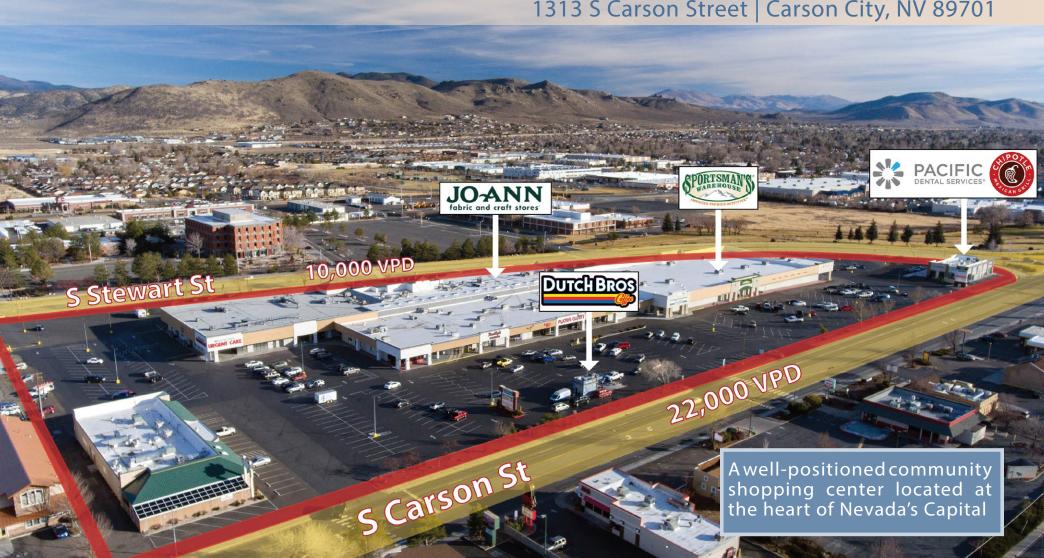

# CARSON MALL Shopping Center

1313 S Carson Street | Carson City, NV 89701

### **SITE PLAN** | Carson Community Shopping Center

- +98% occupied
- +32,000 VPD at the Carson/ Stewart intersection
- +5,000 government office employees on the adjacent Stewart St campuses
- New roof & remodeled facade

| <u>Unit</u>     | <u>Tenants</u>            |
|-----------------|---------------------------|
| 1310            | Bobby Page's Dry Cleaners |
| 1313            | Blissed Out Skate Shop    |
| 1325            | Magical Moments           |
| 1329            | Available: 2,000          |
| 1443            | Sportsman's Warehouse     |
| 1344            | Jo-Ann Fabrics and Crafts |
| 1345            | Carson Home Furnishings   |
| 14 <i>57</i> -1 | 01 Pacific Dental         |
| 1457-1          | 02 Chipotle               |