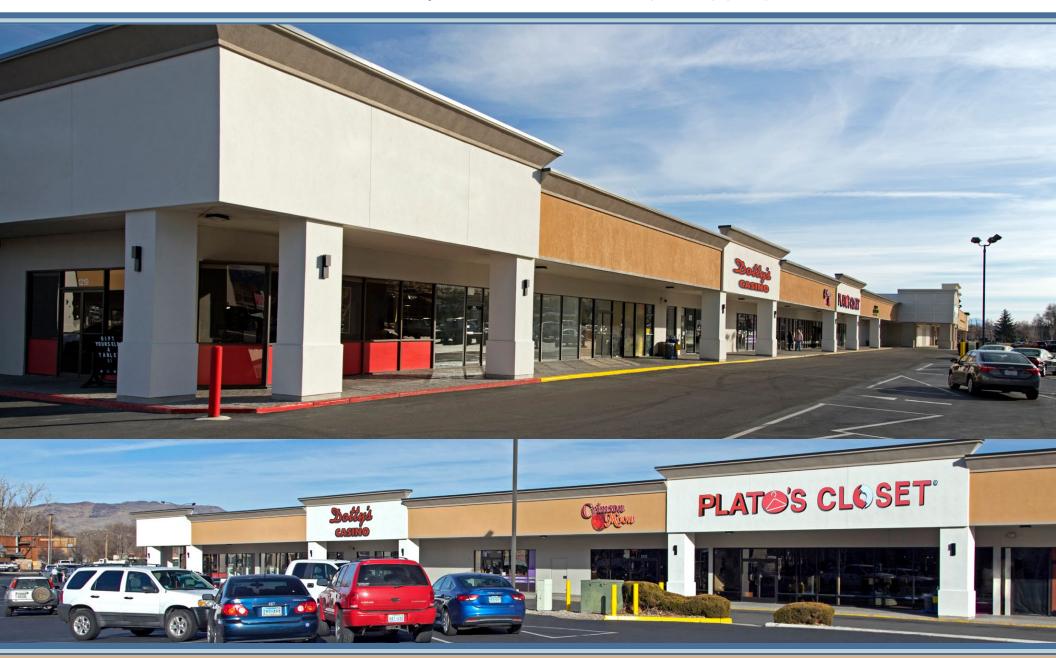

## **SHOP LINE-UP** | Carson Community Shopping Center

| <u>Unit</u> | Tenants                    |
|-------------|----------------------------|
| 1105        | Nashville Social Club      |
| 1200        | Francisco's                |
| 1201        | Carson Regional Healthcare |
| 1203        | Carson Home Clearance      |
| 1209        | Get Nailed                 |
| 1212        | Schat's Bakery             |
| 1215        | Ogre's Holm Pottery        |
| 1217        | Dotty's Casino             |
| 1219        | <b>A</b> VAILABLE: 2,043   |

| <u>Unit</u> | <u>Tenants</u>                 |
|-------------|--------------------------------|
| 1221        | Wild Horse Gallery             |
| 1223        | The Beer Studio                |
| 1229        | Phone Fix                      |
| 1231        | Dutch Bros Coffee              |
| 1233        | Crimson Moon                   |
| 1300        | Thai Thai                      |
| 1304        | Bella Vita Bistro and Catering |
| 1305        | Plato's Closet                 |
| 1305E       | B Du Visage Spa                |
| 1308        | Gisele's Salon                 |
|             |                                |