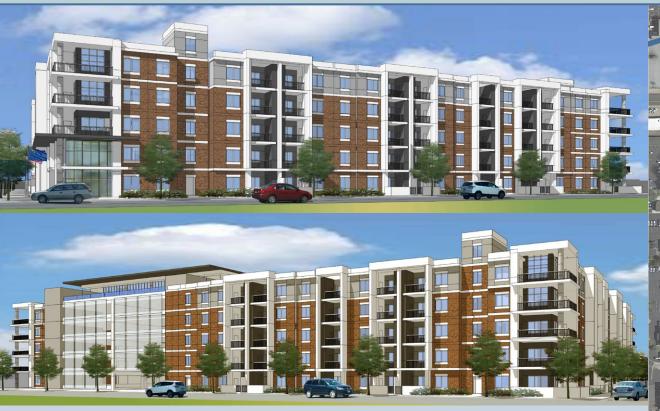

#### ADJACENT CONSTRUCTION |

### Stewart Street Apartments

- 6-story, 253 unit luxury apartment complex
- Onsite parking—427 spaces
- +450 renters within 200 feet of the mall
- Ground-breaking early 2022