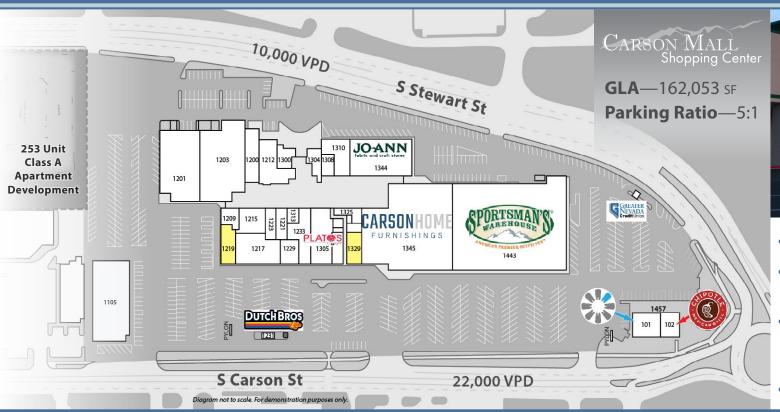

### **SITE PLAN** | Carson Community Shopping Center

- +98% occupied
- +32,000 VPD at the Carson/ Stewart intersection
- +5,000 government office employees on the adjacent Stewart St campuses
- New roof & remodeled facade

| <u>Unit</u> | Tenants                    |
|-------------|----------------------------|
| 1105        | Nashville Social Club      |
| 1200        | Francisco's                |
| 1201        | Carson Regional Healthcare |
| 1203        | Carson Home Clearance      |
| 1209        | Get Nailed                 |
| 1212        | Schat's Bakery             |
| 1215        | Ogre's Holm Pottery        |
| 1217        | Dotty's Casino             |
| 1219        | <b>A</b> VAILABLE: 2,043   |

| <u>Unit</u> | <u>Tenants</u>                 |
|-------------|--------------------------------|
| 1221        | Wild Horse Gallery             |
| 1223        | The Beer Studio                |
| 1229        | Phone Fix                      |
| 1231        | Dutch Bros Coffee              |
| 1233        | Crimson Moon                   |
| 1300        | Thai Thai                      |
| 1304        | Bella Vita Bistro and Catering |
| 1305        | Plato's Closet                 |
| 1305E       | B Du Visage Spa                |
| 1308        | Gisele's Salon                 |
|             |                                |

| <u>Unit</u>     | <u>Tenants</u>            |
|-----------------|---------------------------|
| 1310            | Bobby Page's Dry Cleaners |
| 1313            | Blissed Out Skate Shop    |
| 1325            | Magical Moments           |
| 1329            | Available: 2,000          |
| 1443            | Sportsman's Warehouse     |
| 1344            | Jo-Ann Fabrics and Crafts |
| 1345            | Carson Home Furnishings   |
| 14 <i>57</i> -1 | 01 Pacific Dental         |
| 1457-1          | 02 Chipotle               |