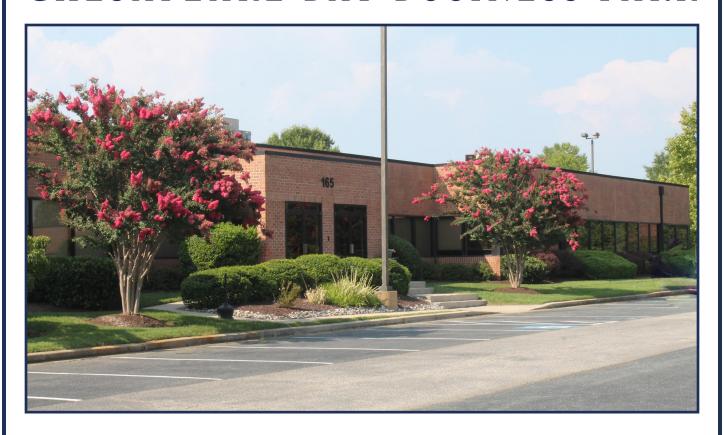

# THE RADCLIFFE BUILDING

165 LOG CANOE CIRCLE, • STEVENSVILLE, MD 21666

# CHESAPEAKE BAY BUSINESS PARK

- Office Space
- Available for Immediate Occupancy
  - Interior Finished to Suit
- Conveniently Located Right Off of Route 50
  - Locally Owned and Managed

Premier Location • Affordable Rates • Various Size Spaces for Lease

#### MILEAGE TO LANDMARKS

Bay Bridge: 1 Mile Washington: 43 Miles Annapolis: 12 Miles Easton: 28 Miles

Located in the Chesapeake Bay Business Park, this is an office space facility. Well suited for therapists, accountants, medical professionals & other similar businesses.