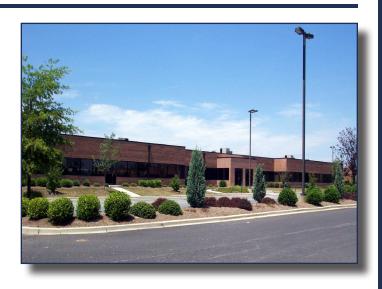

# THE RADCLIFFE BUILDING

165 LOG CANOE CIRCLE, • STEVENSVILLE, MD 21666

# RADCLIFFE BUILDING

#### MILEAGE TO LANDMARKS

Bay Bridge: 1 Mile Washington: 43 Miles Annapolis: 12 Miles Easton: 28 Miles

Located in the Chesapeake Bay Business Park, this is an office space facility. Well suited for therapists, accountants, medical professionals & other similar businesses.