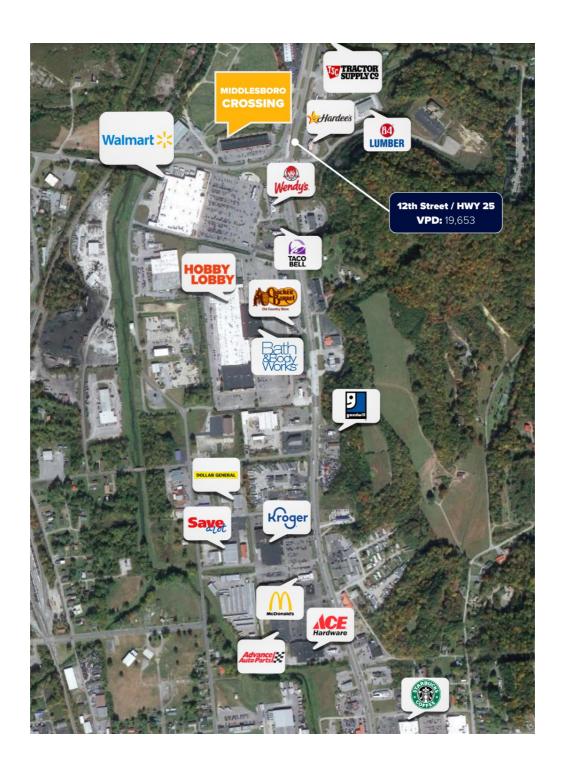

## Market Highlights

- Walmart Shadow Center with 2.8M annual visits
- Anchor tenants: Petsense and CATO
- Located in main retail corridor of Middlesboro with nearby retailers Hobby Lobby, Tractor Supply, Bath & Body Works, and Goodwill

Located next to Walmart along Highway 25 / 12th Street in Middlesboro, KY, this shopping center has an estimated 2.8M annual visits, providing essential services to both local residents and travelers passing through the area. Walmart anchors the retail center, attracting significant traffic and visibility to the area, making it a perfect location for retail, healthcare services, or a restaurant.