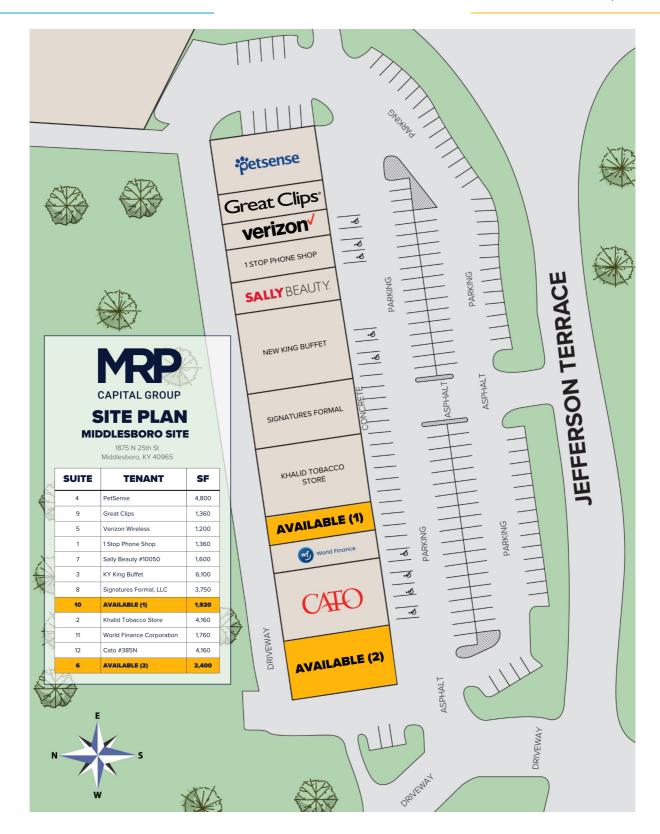

**GLA** 34,570 SF

Space Available 4,320 SF

True Trade Area Population 21.479

Traffic Count 19.653

## Market Highlights

- Walmart Shadow Center with 2.8M annual visits
- Anchor tenants: Petsense and CATO
- Located in main retail corridor of Middlesboro with nearby retailers Hobby Lobby, Tractor Supply, Bath & Body Works, and Goodwill