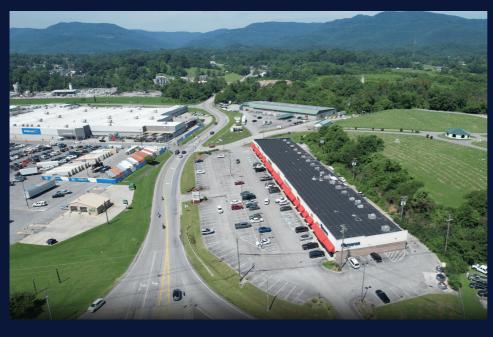

Located next to Walmart along Highway 25 / 12th Street in Middlesboro, KY, this shopping center has an estimated 2.8M annual visits, providing essential services to both local residents and travelers passing through the area. Walmart anchors the retail center, attracting significant traffic and visibility to the area, making it a perfect location for retail, healthcare services, or a restaurant.