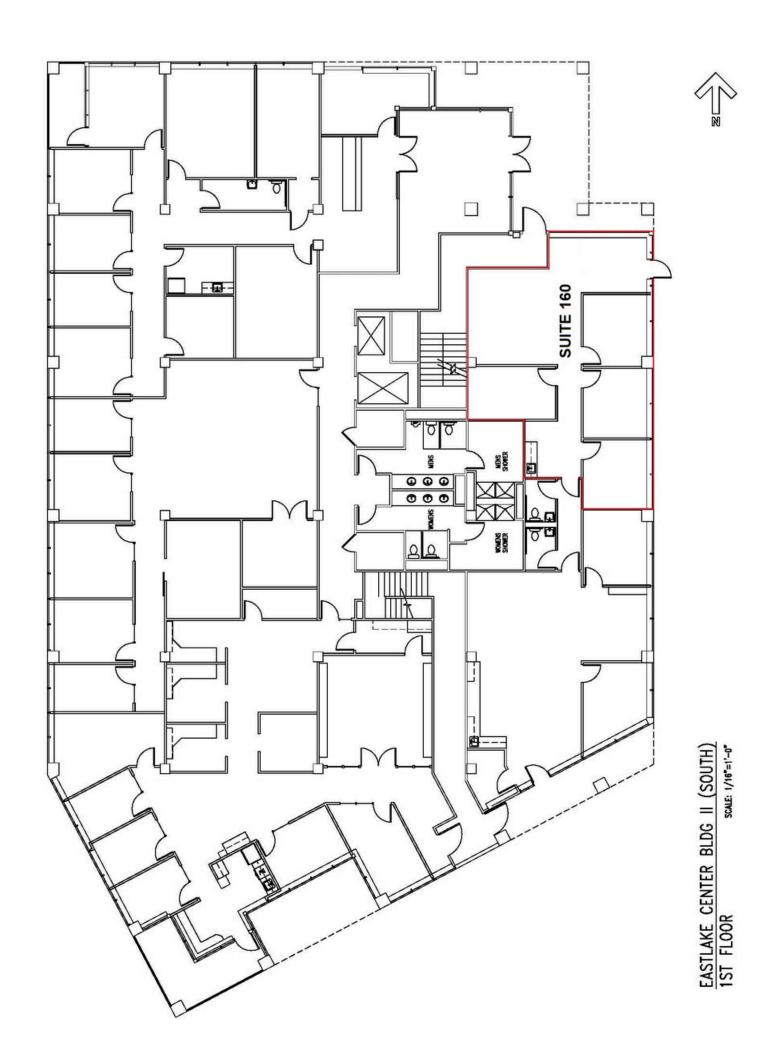

## **OFFICE SPACE AVAILABLE**

SUITE 135 - 2,400 SQ FT SUITE 160 - 1,500 SQ FT

EXCELLENT EASTLAKE CORRIDOR LOCATION OVERLOOKING LAKE UNION. STEPS FROM PUBLIC KAYAK ACCESS AT E ALLISON ST, A CITY OF SEATTLE DESIGNATED SHORELINE STREET END LOCATION. EASY WALK TO STARBUCKS, LITTLE WATER CANTINA, PECADO BUENO, LE FOURNIL FRENCH BAKERY & CATERING, SUSHI KAPPO TAMURA, OTTER BAR & BURGER, JOHNNY MO'S PIZZERIA AND SON OF A BUTCHER.