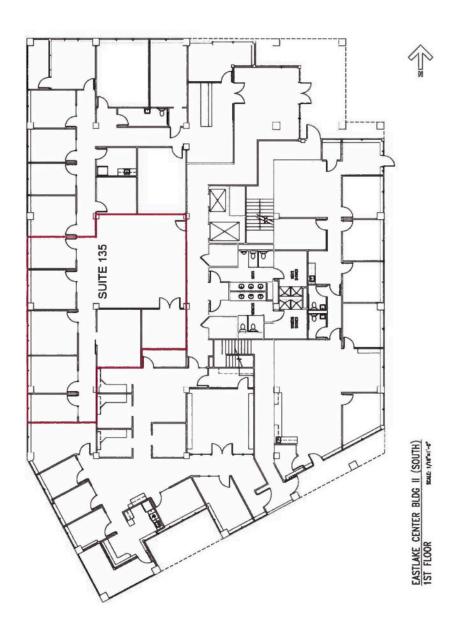

## **OFFICE SPACE AVAILABLE**

SUITE 135 - 2,400 SQ FT SUITE 160 - 1,500 SQ FT

EXCELLENT EASTLAKE CORRIDOR LOCATION OVERLOOKING LAKE UNION. STEPS FROM PUBLIC KAYAK ACCESS AT E ALLISON ST, A CITY OF SEATTLE DESIGNATED SHORELINE STREET END LOCATION. EASY WALK TO STARBUCKS, LITTLE WATER CANTINA, PECADO BUENO, LE FOURNIL FRENCH BAKERY & CATERING, SUSHI KAPPO TAMURA, OTTER BAR & BURGER, JOHNNY MO'S PIZZERIA AND SON OF A BUTCHER.