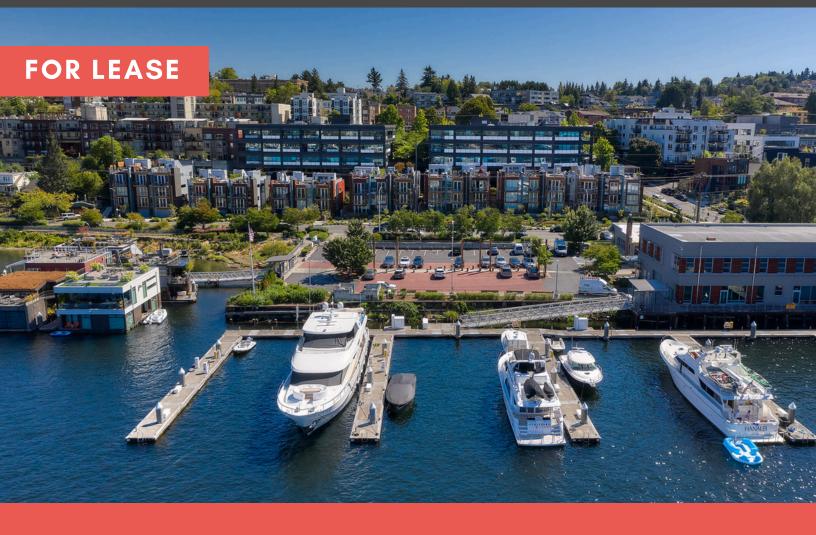

## 2815 EASTLAKE

A 2815 EASTLAKE AVE E, SEATTLE, WA 98102

## **OFFICE SPACE AVAILABLE**

SUITE 135 - 2,400 SQ FT SUITE 160 - 1,500 SQ FT

EXCELLENT EASTLAKE CORRIDOR LOCATION OVERLOOKING LAKE UNION. STEPS FROM PUBLIC KAYAK ACCESS AT E ALLISON ST, A CITY OF SEATTLE DESIGNATED SHORELINE STREET END LOCATION. EASY WALK TO STARBUCKS, LITTLE WATER CANTINA, PECADO BUENO, LE FOURNIL FRENCH BAKERY & CATERING, SUSHI KAPPO TAMURA, OTTER BAR & BURGER, JOHNNY MO'S PIZZERIA AND SON OF A BUTCHER.

- SWEEPING LAKE UNION VIEWS
- STEPS FROM PUBLIC KAYAK ACCESS POINT
- BIKE STORAGE
- SHOWER FACILITIES
- AMPLE ONSITE PARKING
- NEAR MULTIPLE I-5 ACCESS POINTS