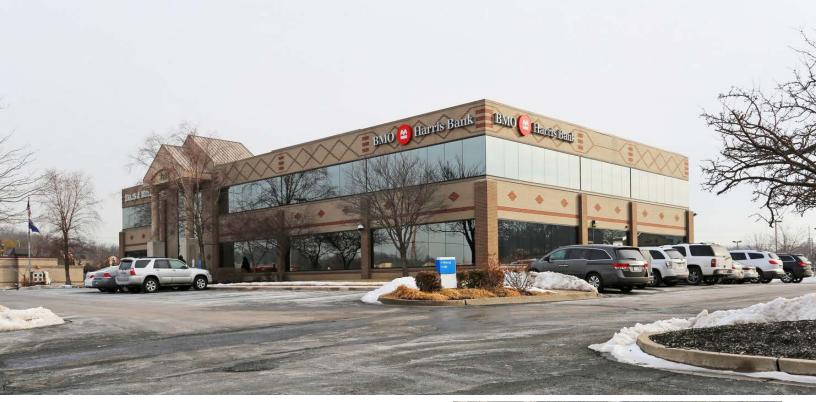

# 7225 RENNER ROAD

SHAWNEE, KANSAS 66217

OFFICE FOR LEASE | 6,054± SF AVAILABLE

### **PROPERTY FEATURES**

- Rare office space opportunity
- Excellent highway access to I-435, K-10, and I-70
- Located along growth corridor
- Strong landlord
- Great restaurants, hotels, golf courses, and retail nearby
- Near Lenexa City Center