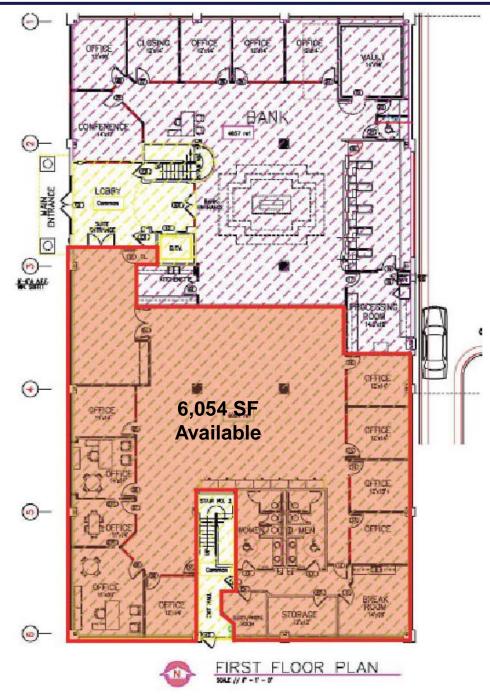

| BUILDING FEATURES |                                |
|-------------------|--------------------------------|
| TOTAL SQUARE FEET | 21,494 SF                      |
| TOTAL AVAILABLE   | 6,054 SF                       |
| LEASE RATE        | \$19.50 PSF Full Service Gross |