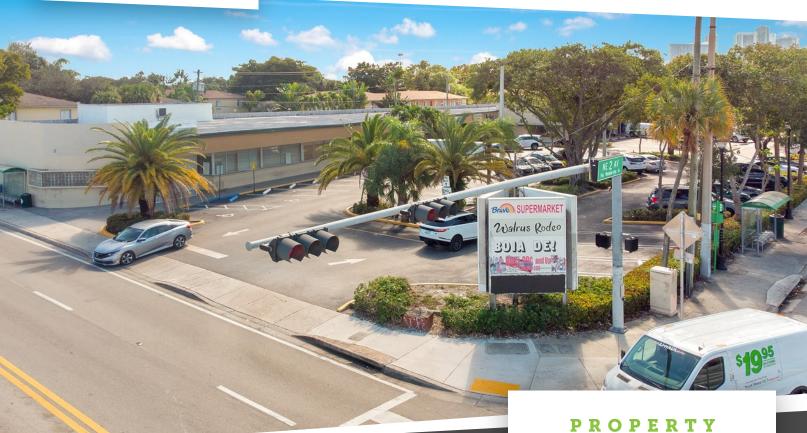

## PROPERTY DESCRIPTION:

Sabal Palm Shopping Center is a suburban style center, steps from the Design District and Mimo-Biscayne corridor in Miami's urban core.

The shopping center is grocery anchored and gives Tenants the unique opportunity to service a trade area that touches every point on the demographic spectrum from high net worth to blue collar worker.

## PROPERTY HIGHLIGHTS:

Co-Tenants: **Bravo Supermarket, Boia De & Walrus** 

Rodeo

Lighted Intersection of

54th St and NE 2nd Avenue in Little Haiti

Located a few blocks from Design District with easy access to 95 and 195