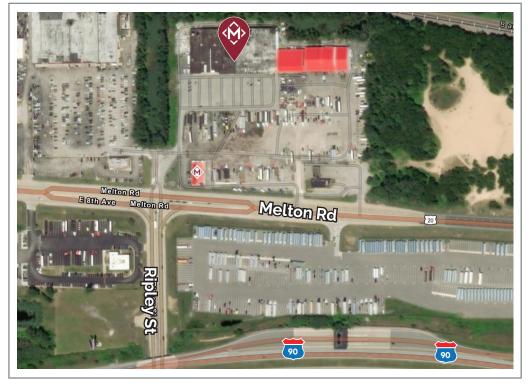

essway access and features flexible zoning, outdoor storage, and ample truck parking. Ideal for uses such as truck and trailer maintenance, retail, or warehousing, it's currently home to Second Chance Appliance & Discount Furniture, an indoor discount mall.

BUILDING SIZE | SALE PRICE | POPULATION | AVG. HH INCOME | TRAFFIC |

80,000 SF \$1,500,000 88,688 within 5 mies \$93,437 within 5 miles 13,198

LOT SIZE | 250,905 SF COUNTY | Lake ZONING | B5-1 TAXES | \$21,258.64 (2023) PARKING SPACES | 70



**S**A

KATANKY REALTY GROUP

The information contained herein has been obtained from sources deemed reliable. No representation is made as to the accuracy thereof and it is submitted subject to errors, omissions, changes or withdrawals without notice.

## 8000 E Melton Rd

#### **AERIAL MAP**



**RETAILER MAP** 



### 🕻 (312) 337-1001 🖂 tcox@matanky.com 🐣 TERRI COX

Matanky Realty Group 200 N. LaSalle St. Suite 2350 Chicago, IL 60601

#### WWW.MATANKY.COM f 😏 in 🖸