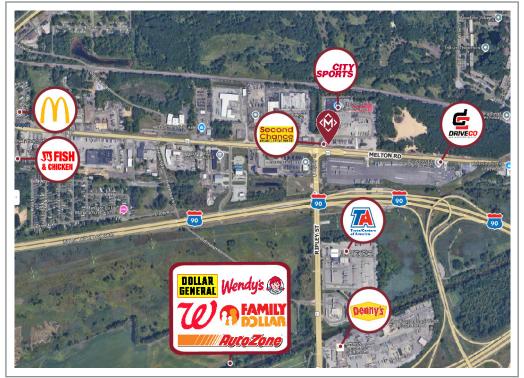

tures flexible zoning, outdoor storage, and ample truck parking. Ideal for uses such as truck and trailer maintenance, retail, or warehousing, it's currently home to Second Chance Appliance & Discount Furniture, an indoor discount mall.

BUILDING SIZE | SALE PRICE | POPULATION | AVG. HH INCOME | TRAFFIC |

80,000 SF \$1,500,000 88,688 within 5 mies \$93,437 within 5 miles 13,198

LOT SIZE | 250,905 SF COUNTY | Lake ZONING | B5-1 TAXES | \$21,258.64 (2023) PARKING SPACES | 70



**S**A

KATANKY REALTY GROUP

The information contained herein has been obtained from sources deemed reliable. No representation is made as to the accuracy thereof and it is submitted subject to errors, omissions, changes or withdrawals without notice.

## 8000 E Melton Rd

#### **AERIAL MAP**



**RETAILER MAP** 



### 🕻 (312) 337-1001 🖂 tcox@matanky.com 🐣 TERRI COX

Matanky Realty Group 200 N. LaSalle St. Suite 2350 Chicago, IL 60601

#### WWW.MATANKY.COM f 😏 in 🖸