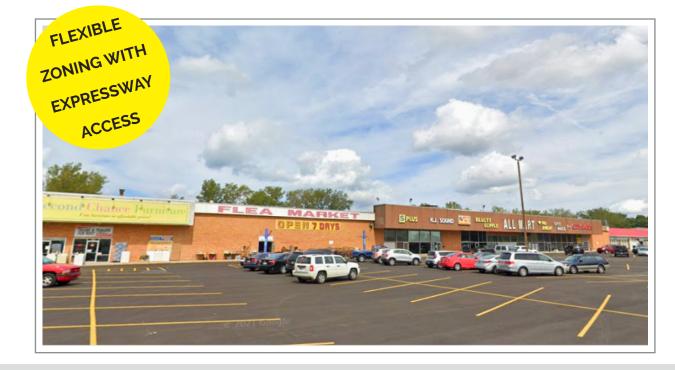

# 8000 E Melton Rd

Gary, IN 46403

Located in Gary, Indiana, this 80,000 SF flex/multipurpose building sits on 5.76 acres with expressway access and features flexible zoning, outdoor storage, and ample truck parking. Ideal for uses such as truck and trailer maintenance, retail, or warehousing, it's currently home to Second Chance Appliance & Discount Furniture, an indoor discount mall.

BUILDING SIZE | SALE PRICE | POPULATION | AVG. HH INCOME | TRAFFIC |

80,000 SF \$1,500,000 88,688 within 5 mies \$93,437 within 5 miles 13,198

LOT SIZE | 250,905 SF COUNTY | Lake ZONING | B5-1 TAXES | \$21,258.64 (2023) PARKING SPACES | 70