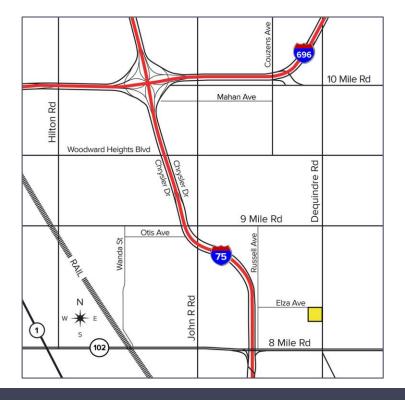

## **PROPERTY FEATURES**

- 14,755 square feet available
  - 21215 Dequindre Road: 6,304 square feet
  - 21235 Dequindre Road: 8,450 square feet
- 17' 18' clear height
- (4) 12' x 14', 10' x 12' grade level doors
- 240 volts, 100/200 amps
- 22 parking spaces
- Easy access to both I-696 and I-75
- Lease Rate: \$5.75/sq. ft. NNN
- Sale Price: \$880,000 (\$59.64/sq. ft.)