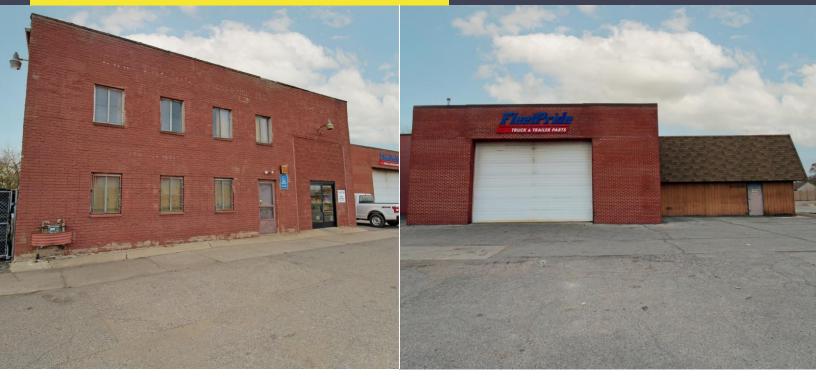

## **TWO BUILDING PORTFOLIO**

## **PROPERTY FEATURES**

- 14,755 square feet available
  - 21215 Dequindre Road: 6,304 square feet
  - 21235 Dequindre Road: 8,450 square feet
- 17' 18' clear height
- (4) 12' x 14', 10' x 12' grade level doors
- 240 volts, 100/200 amps
- 22 parking spaces
- Easy access to both I-696 and I-75
- Lease Rate: \$5.75/sq. ft. NNN
- Sale Price: \$880,000 (\$59.64/sq. ft.)