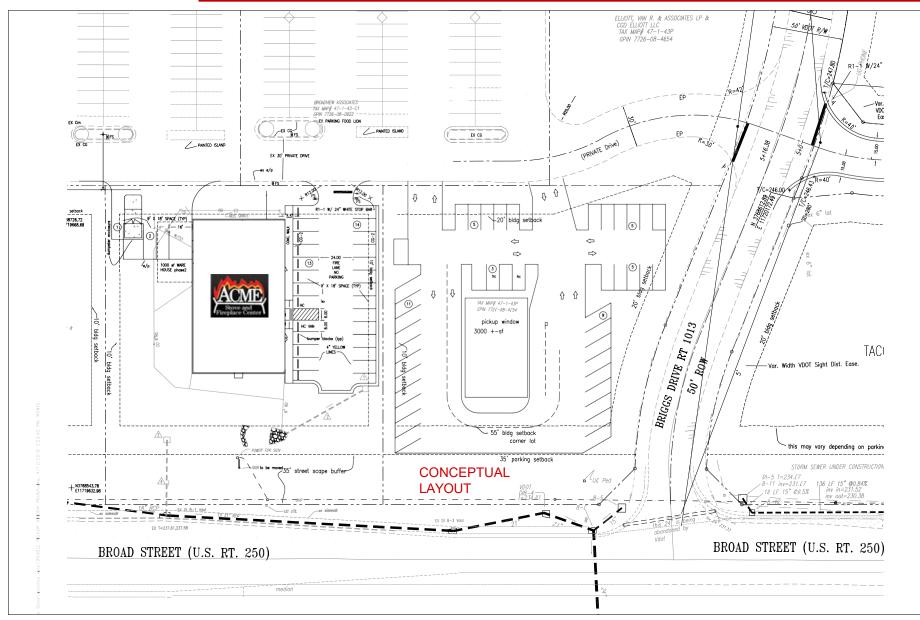

### **Outparcels Available**

FOR MORE INFORMATION:

**JEFF DOXEY, CCIM** 

804. 363. 0332 jeffdoxey@naidominion.com

- Outparcels for ground lease ±1.06 & 0.79 acres
- Join McDonald's, Taco Bell & Acme Stoves
- Food Lion and Dollar General anchored center
- Popular grocery & shopping destination servicing all of Eastern Goochland
- Water & sewer available to all outparcels
- 1,000+ Units of New Residential Developments in the Surrounding Area:
  - Reader's Branch
  - Walnut Ridge
  - Rockett's Ridge
  - Park at Saddlecreek
  - West Creek