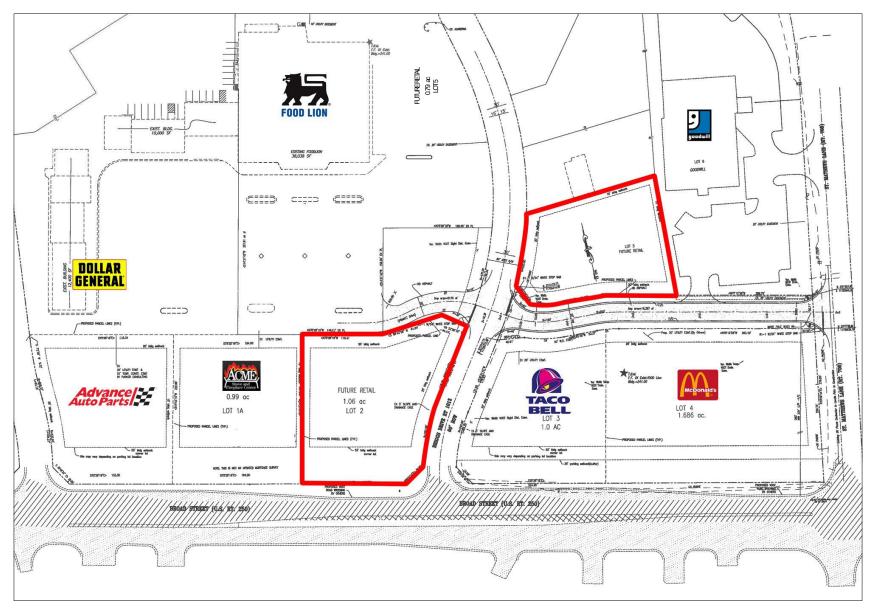

### **Outparcels Available**

FOR MORE INFORMATION:

**JEFF DOXEY, CCIM** 

804. 363. 0332 jeffdoxey@naidominion.com

- Outparcels for ground lease ±1.06 & 0.79 acres
- Join McDonald's, Taco Bell & Acme Stoves
- Food Lion and Dollar General anchored center
- Popular grocery & shopping destination servicing all of Eastern Goochland
- Water & sewer available to all outparcels
- 1,000+ Units of New Residential Developments in the Surrounding Area:
  - Reader's Branch
  - Walnut Ridge
  - Rockett's Ridge
  - Park at Saddlecreek
  - West Creek