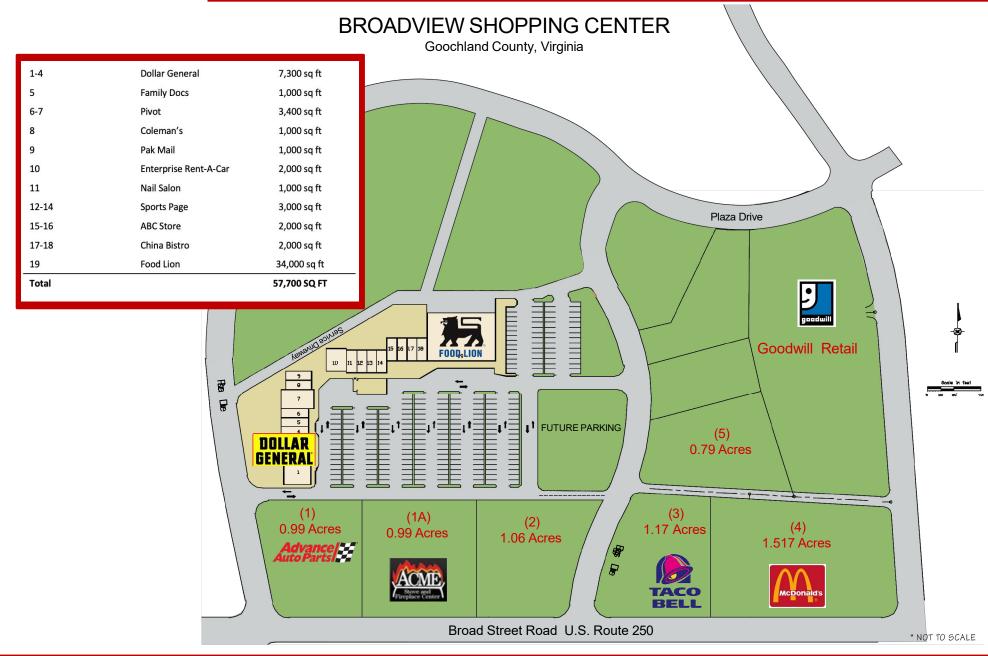

### **Outparcels Available**

FOR MORE INFORMATION:

**JEFF DOXEY, CCIM** 

804. 363. 0332 jeffdoxey@naidominion.com

- Outparcels for ground lease ±1.06 & 0.79 acres
- Join McDonald's, Taco Bell & Acme Stoves
- Food Lion and Dollar General anchored center
- Popular grocery & shopping destination servicing all of Eastern Goochland
- Water & sewer available to all outparcels
- 1,000+ Units of New Residential Developments in the Surrounding Area:
  - Reader's Branch
  - Walnut Ridge
  - Rockett's Ridge
  - Park at Saddlecreek
  - West Creek