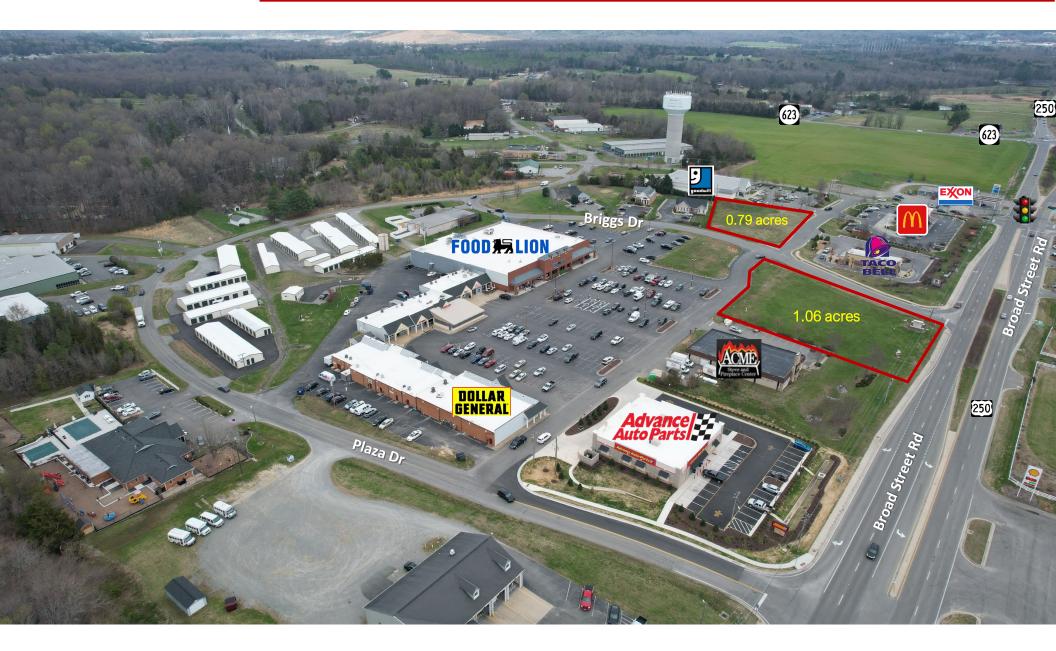

### **Outparcels Available**

FOR MORE INFORMATION:

**JEFF DOXEY, CCIM** 

804. 363. 0332 jeffdoxey@naidominion.com

- Outparcels for ground lease ±1.06 & 0.79 acres
- Join McDonald's, Taco Bell & Acme Stoves
- Food Lion and Dollar General anchored center
- Popular grocery & shopping destination servicing all of Eastern Goochland
- Water & sewer available to all outparcels
- 1,000+ Units of New Residential Developments in the Surrounding Area:
  - Reader's Branch
  - Walnut Ridge
  - Rockett's Ridge
  - Park at Saddlecreek
  - West Creek