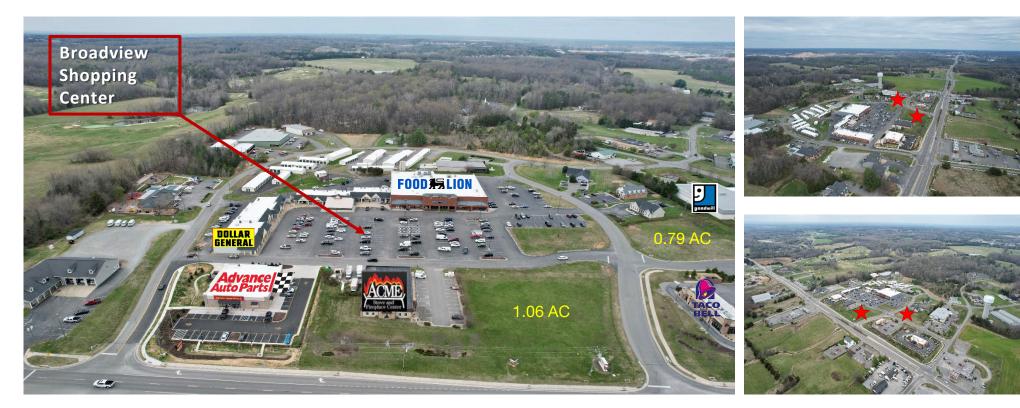

### **Outparcels Available**

FOR MORE INFORMATION:

**JEFF DOXEY, CCIM** 

804. 363. 0332 jeffdoxey@naidominion.com

- Outparcels for ground lease ±1.06 & 0.79 acres
- Join McDonald's, Taco Bell & Acme Stoves
- Food Lion and Dollar General anchored center
- Popular grocery & shopping destination servicing all of Eastern Goochland
- Water & sewer available to all outparcels
- 1,000+ Units of New Residential Developments in the Surrounding Area:
  - Reader's Branch
  - Walnut Ridge
  - Rockett's Ridge
  - Park at Saddlecreek
  - West Creek