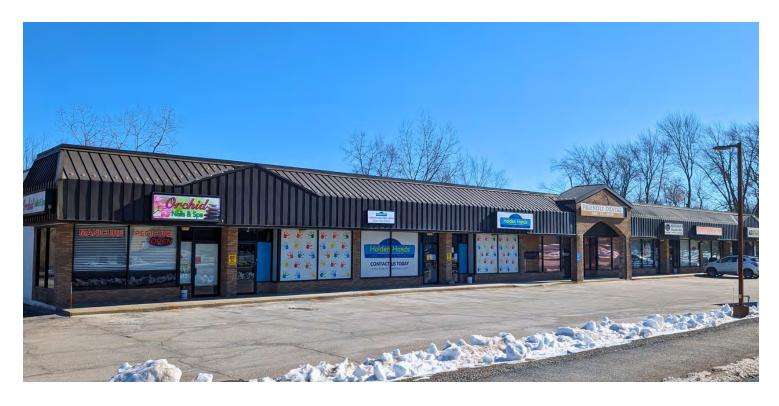

# RETAIL CENTER FOR SALE



## 347 GREENWOOD ST

WORCESTER, MA 01607



#### **MEGHAN LIDDY**

**SVP Capital Markets** liddy@kelleher-sadowsky.com

O: 508.635.6797 C: 508.736.9250

#### **TODD ALEXANDER**

**Executive Vice President** alexander@kelleher-sadowsky.com

35.6797 O: 508.841.6201 36.9250 C: 508.981.7014

#### DAN MAY

Vice President dmay@kelleher-sadowsky.com

O: 508.635.6793 C: 617.930.7834

## **EXECUTIVE SUMMARY**



#### **OFFERING SUMMARY**

| Property Type:      | Retail                                           |
|---------------------|--------------------------------------------------|
| Building Size:      | 12,000 SF                                        |
| Lot Size:           | 1.66 Acres                                       |
| Frontage:           | 200 Ft.                                          |
| Zoning:             | BL-1.0   Limited Business Use                    |
| Utilities:          | Separately Metered                               |
| Sprinklers:         | Fully Sprinklered                                |
| Parking:            | (57) Parking Spots                               |
| Storefront Windows: | 6'0" x 7'0"                                      |
| Traffic Counts: