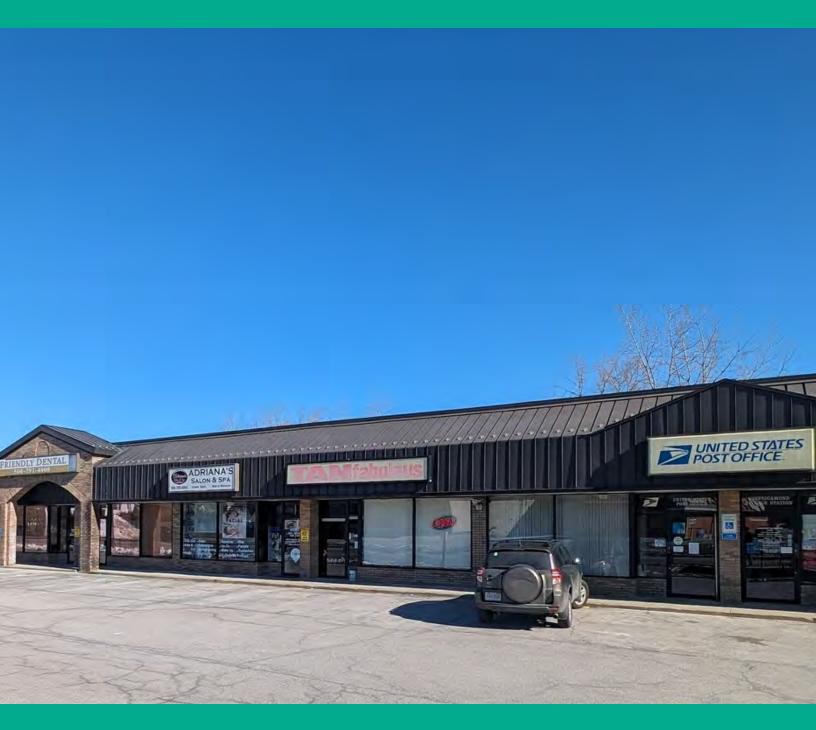

#### **PROPERTY OVERVIEW**

Kelleher & Sadowsky is pleased to share the retail strip property at 347 Greenwood Street in Worcester now for sale. The site is visible from Route 20 and less than 1-mile to 190 / Mass Pike, and just over 1-mile to Route 122A. The WRTA's inbound bus to Worcester can be accessed at the Route 11 stop directly in front of the center on Greenwood Street. Big-box retailers across the street at RK Worcester Fair (199K SF) supplement the retail consumer draw to this area.

At 100% occupancy, this 12,000 SF retail property currently provides an attractive NOI with tremendous future upside as the Worcester retail market continues to attract retailers & developers.

| DEMOGRAPHICS      | 1 MILE   | 2 MILES  | 3 MILES   |
|-------------------|----------|----------|-----------|
| Population        | 86,985   | 204,881  | 291,183   |
| Average HH Income | \$88,618 | \$91,812 | \$102,140 |