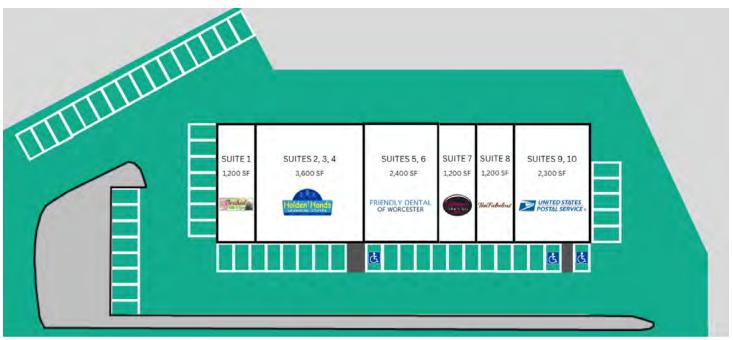

## SITE PLAN

#### **OFFERING SUMMARY**

| Property Type:      | Retail                                           |
|---------------------|--------------------------------------------------|
| Building Size:      | 12,000 SF                                        |
| Lot Size:           | 1.66 Acres                                       |
| Frontage:           | 200 Ft.                                          |
| Zoning:             | BL-1.0   Limited Business Use                    |
| Utilities:          | Separately Metered                               |
| Sprinklers:         | Fully Sprinklered                                |
| Parking:            | (57) Parking Spots                               |
| Storefront Windows: | 6'0" x 7'0"                                      |
| Traffic Counts:     | Route 20   24K ADT<br>Greenwood Street   11K ADT |