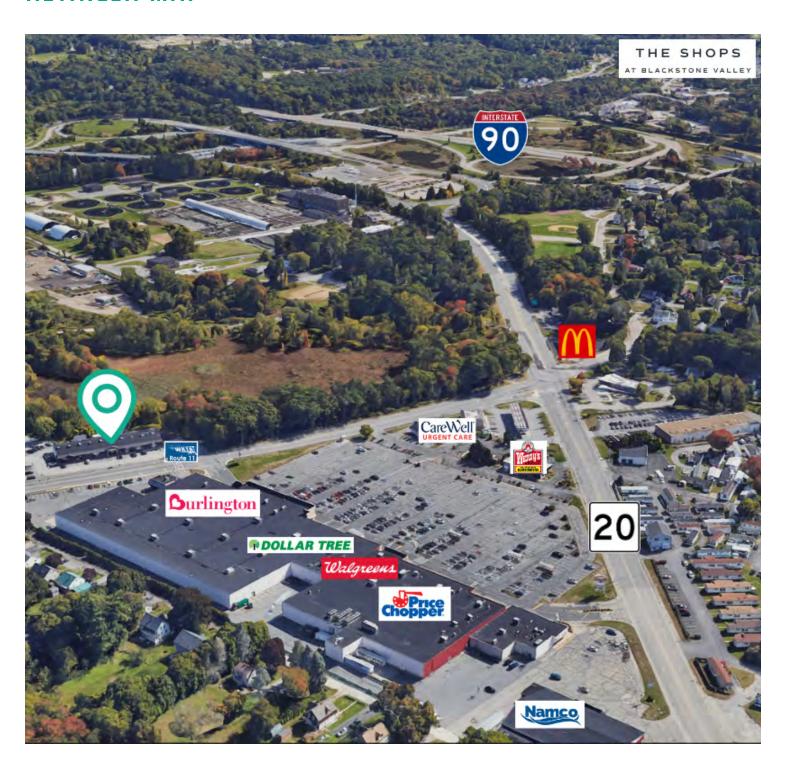

## RETAILER MAP

#### **PROPERTY OVERVIEW**

Kelleher & Sadowsky is pleased to share the retail strip property at 347 Greenwood Street in Worcester now for sale. The site is visible from Route 20 and less than 1-mile to 190 / Mass Pike, and just over 1-mile to Route 122A. The WRTA's inbound bus to Worcester can be accessed at the Route 11 stop directly in front of the center on Greenwood Street. Big-box retailers across the street at RK Worcester Fair (199K SF) supplement the retail consumer draw to this area.