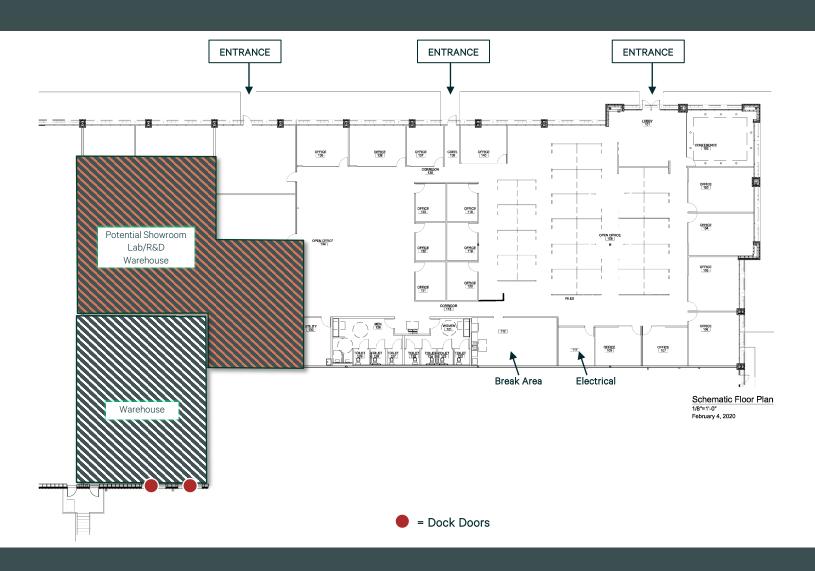

## **Description**

| Available SF          | +/- 20,070 SF | Sprinkler        | Wet System                                   |
|-----------------------|---------------|------------------|----------------------------------------------|
| Office SF             | Currently 90% | Lighting         | LED                                          |
| Dock-High Doors       | Two (2)       | Lease Expiration | 11/30/2029                                   |
| Loading Configuration | Rear          | Fiber Optics     | Available                                    |
| Clear Height          | 20'-22'       | Туре             | Class A space with convenient access to I-77 |