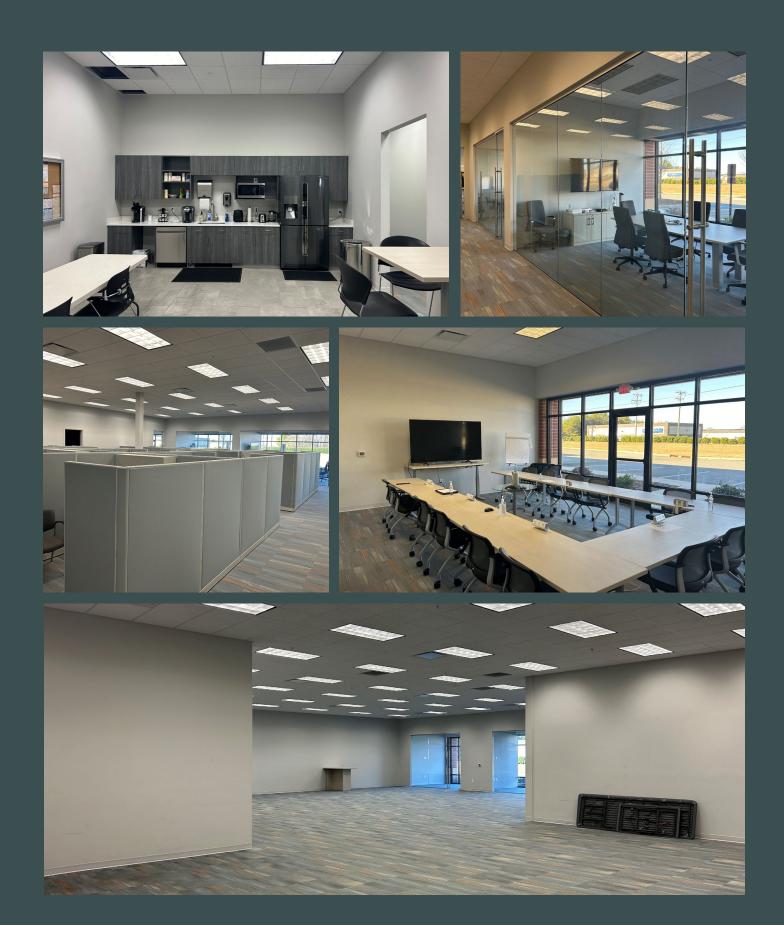

## **Description**

| Available SF          | +/- 20,070 SF | Sprinkler        | Wet System                                   |
|-----------------------|---------------|------------------|----------------------------------------------|
| Office SF             | Currently 90% | Lighting         | LED                                          |
| Dock-High Doors       | Two (2)       | Lease Expiration | 11/30/2029                                   |
| Loading Configuration | Rear          | Fiber Optics     | Available                                    |
| Clear Height          | 20'-22'       | Туре             | Class A space with convenient access to I-77 |