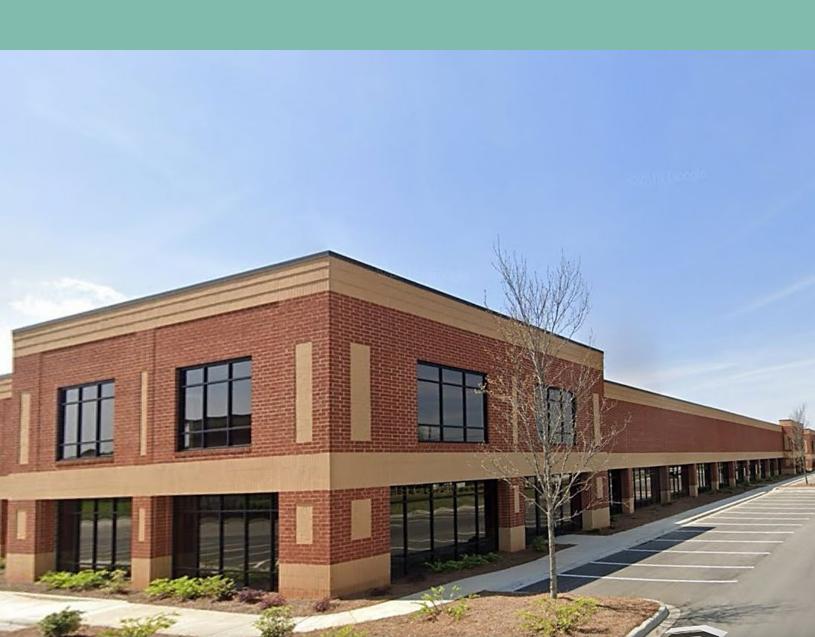

## Oates Crossing

115 Corporate Center Drive Suite E Mooresville, NC 28117

## **Description**

| Available SF          | +/- 20,070 SF | Sprinkler        | Wet System                                   |
|-----------------------|---------------|------------------|----------------------------------------------|
| Office SF             | Currently 90% | Lighting         | LED                                          |
| Dock-High Doors       | Two (2)       | Lease Expiration | 11/30/2029                                   |
| Loading Configuration | Rear          | Fiber Optics     | Available                                    |
| Clear Height          | 20'-22'       | Туре             | Class A space with convenient access to I-77 |