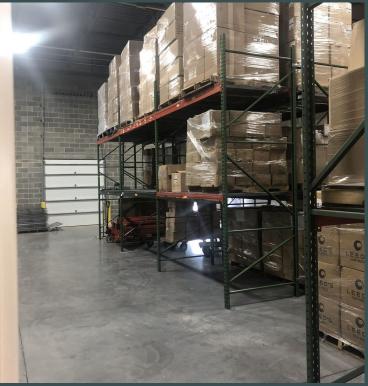

## **Description**

| Available SF          | +/- 20,070 SF | Sprinkler        | Wet System                                   |
|-----------------------|---------------|------------------|----------------------------------------------|
| Office SF             | Currently 90% | Lighting         | LED                                          |
| Dock-High Doors       | Two (2)       | Lease Expiration | 11/30/2029                                   |
| Loading Configuration | Rear          | Fiber Optics     | Available                                    |
| Clear Height          | 20'-22'       | Туре             | Class A space with convenient access to I-77 |