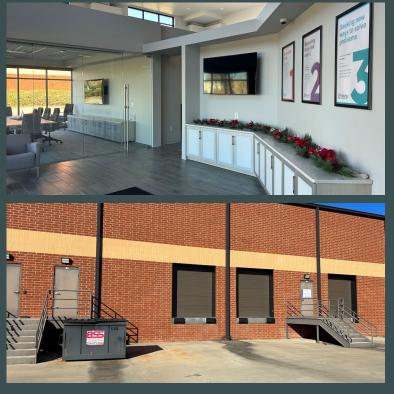

## Oates Crossing

115 Corporate Center Drive Suite E Mooresville, NC 28117

## For Sublease

## **Description**

| Available SF          | +/- 20,070 SF | Sprinkler        | Wet System                                   |
|-----------------------|---------------|------------------|----------------------------------------------|
| Office SF             | Currently 90% | Lighting         | LED                                          |
| Dock-High Doors       | Two (2)       | Lease Expiration | 11/30/2029                                   |
| Loading Configuration | Rear          | Fiber Optics     | Available                                    |
| Clear Height          | 20'-22'       | Туре             | Class A space with convenient access to I-77 |