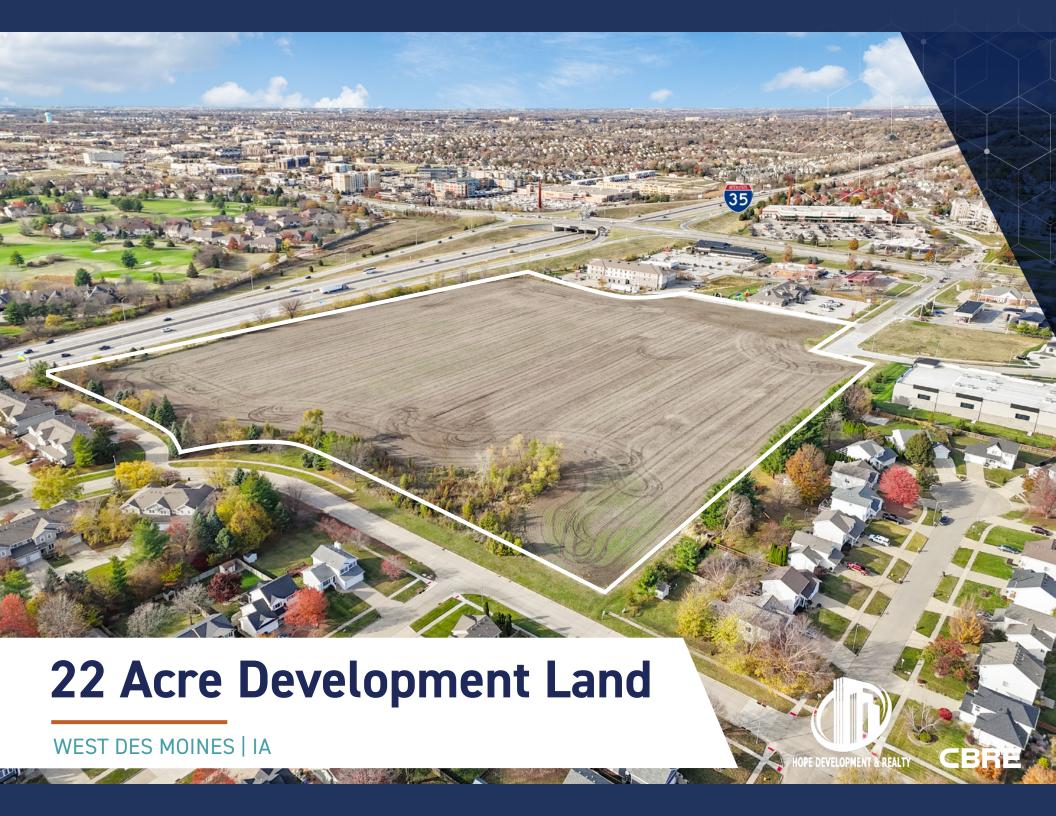

## The Offering

CBRE is pleased to offer a 22-acre mixed use land development opportunity in West Des Moines, Iowa, strategically located off Interstate 35 and Mills Civic Parkway. The mid-size site offers flexibility in use types, making it ideal for various retail, office, medical office, hotel and multi-family residential. With Interstate visibility and significant traffic counts on both I -35 and Mills Civic Parkway, users will appreciate an approachable site with easy access. The Ownership group is excited to either sell off parcels or build to suit properties for Tenants.

#### PROPERTY OVERVIEW

| Location     | I-35 and Mills Civic Pkwy                |  |
|--------------|------------------------------------------|--|
| Asking Price | Please contact agent for pricing details |  |
| Acres        | 22                                       |  |
| Land Parcels | Between 1.5 acres to 22 acres For Sale   |  |

### **Site Aerial**