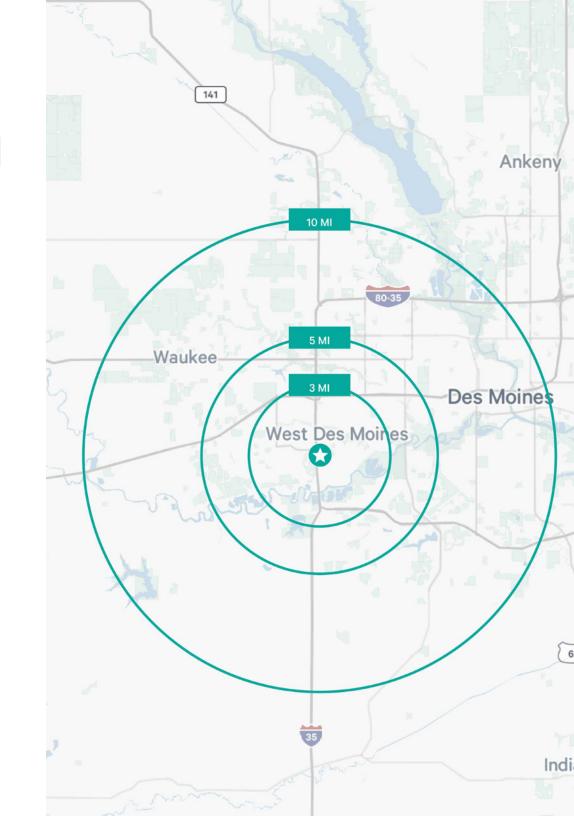

# **Demographics**

| DEMOGRAPHIC COMPREHENSIVE   | 1 MILE    | 2 MILES   | 3 MILES   |
|-----------------------------|-----------|-----------|-----------|
| POPULATION                  | 5,780     | 50,463    | 134,482   |
| HOUSEHOLDS                  | 2,469     | 19,629    | 52,972    |
| AVG. HOUSING VALUE          | \$279,208 | \$351,416 | \$363,265 |
| AVG. HOUSEHOLD INCOME       | \$116,813 | \$148,762 | \$138,983 |
| MEDIAN HOUSEHOLD INCOME     | \$84,608  | \$114,790 | \$106,147 |
| AVG. HOUSEHOLD SIZE         | 2.32      | 2.55      | 2.53      |
| MEDIAN AGE                  | 34.7      | 37.8      | 38.1      |
| BACHELOR'S DEGREE OR HIGHER | 36.0%     | 57.2%     | 54.4%     |
| RENTER OCCUPIED UNITS       | 27.2%     | 25.1%     | 27.4%     |
| OWNER OCCUPIED UNITS        | 65.4%     | 69.9%     | 67.4%     |
| BUSINESSES                  | 284       | 2,304     | 6,671     |
| DAYTIME POPULATION          | 5,600     | 58,130    | 160,672   |