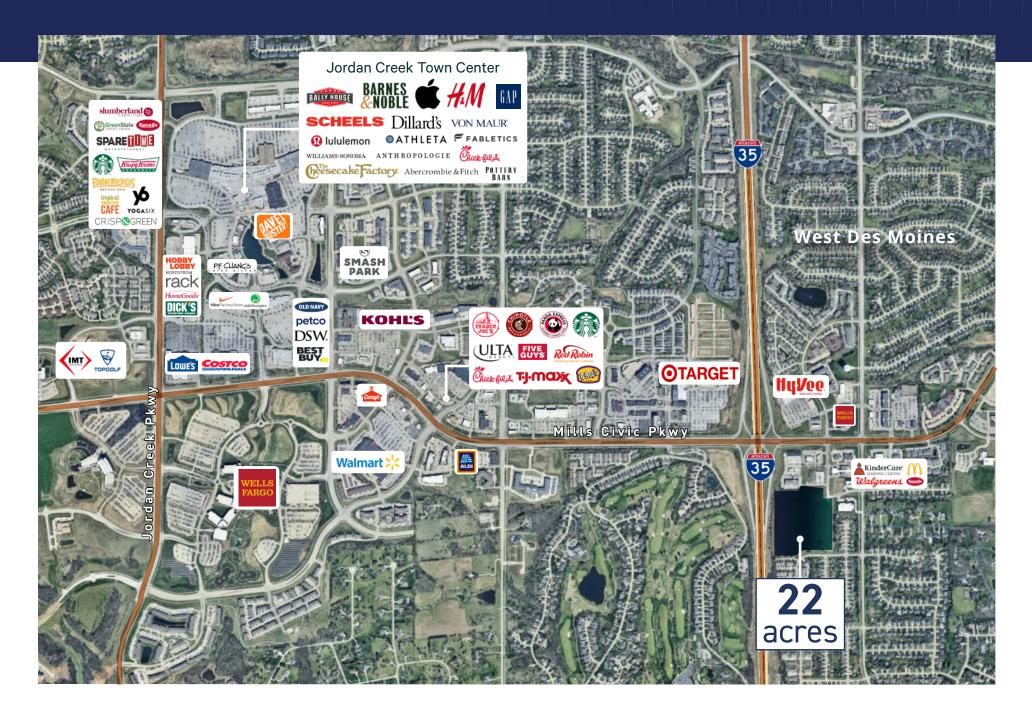

# **Nearby Retail**

#### PROPERTY OVERVIEW

| Location     | I-35 and Mills Civic Pkwy                |  |
|--------------|------------------------------------------|--|
| Asking Price | Please contact agent for pricing details |  |
| Acres        | 22                                       |  |
| Land Parcels | Between 1.5 acres to 22 acres For Sale   |  |