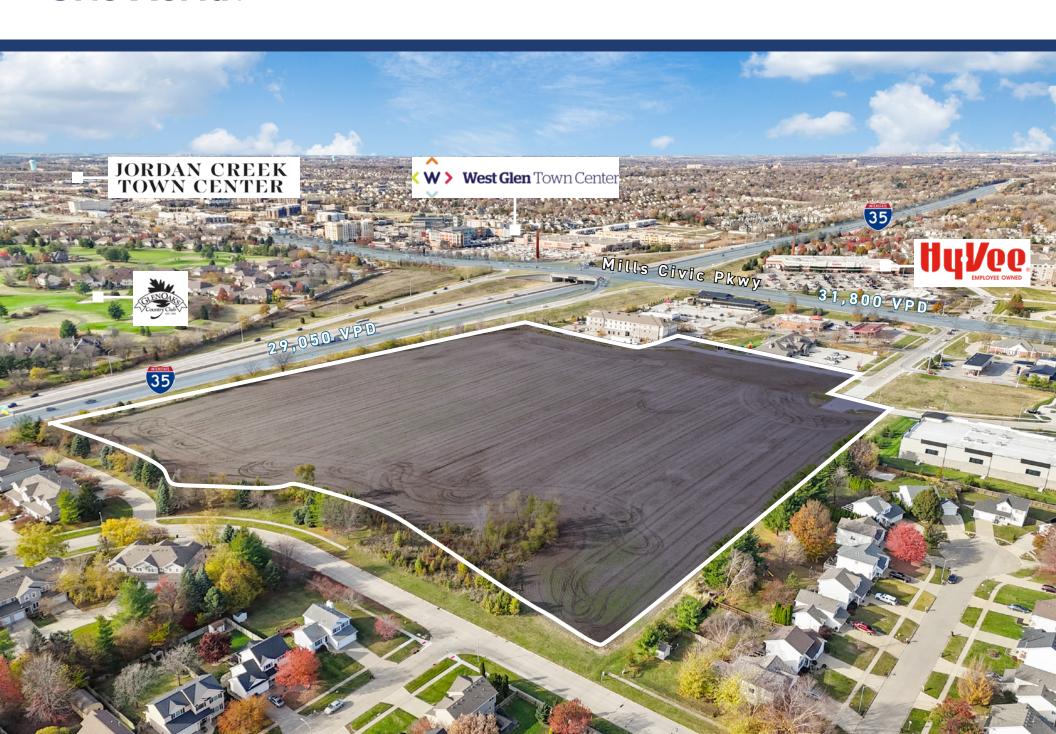

## The Offering

CBRE is pleased to offer a 22-acre mixed use land development opportunity in West Des Moines, Iowa, strategically located off Interstate 35 and Mills Civic Parkway. The mid-size site offers flexibility in use types, making it ideal for various retail, office, medical office, hotel and multi-family residential. With Interstate visibility and significant traffic counts on both I -35 and Mills Civic Parkway, users will appreciate an approachable site with easy access. The Ownership group is excited to either sell off parcels or build to suit properties for Tenants.

#### PROPERTY OVERVIEW

| Location     | I-35 and Mills Civic Pkwy                |  |
|--------------|------------------------------------------|--|
| Asking Price | Please contact agent for pricing details |  |
| Acres        | 22                                       |  |
| Land Parcels | Between 1.5 acres to 22 acres For Sale   |  |

### **Site Aerial**