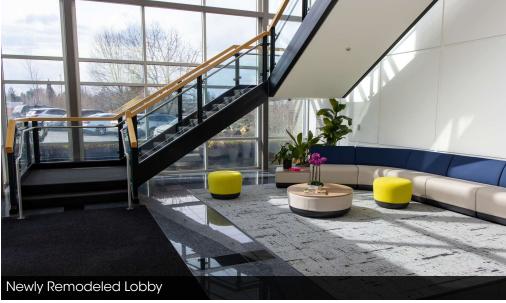

#### PROPERTY DESCRIPTION

50,000 sf of Class A suburban office building located just off Highway 217. Three move-in ready office options with two (2) on the first floor measuring 2,707 RSF and the other at 3,848 RSF. The third option in the building is on the 2nd floor measuring 10,563 RSF. All of the suites offer tenants a balanced layout with a mix of open and private offices. Building signage is available for any tenant leasing the 10,563 SF space. Local ownership and on-site management creates a convenient and efficient office experience. The building is exceptionally maintained and the tenant mix includes corporate neighbors.

#### **PROPERTY HIGHLIGHTS**

- Owned and managed by Pacific NW Properties, a local landlord who prioritizes tenants and is open to creative deal structures
- Building signage available.
- 4/1000 Free Parking ratio
- Quick access to Hwy 217
- Save on property taxes outside of Multnomah County
- Washington County/ City of Beaverton jurisdiction
- New Tenant Amenities coming (outdoor furniture, showers & fitness center)