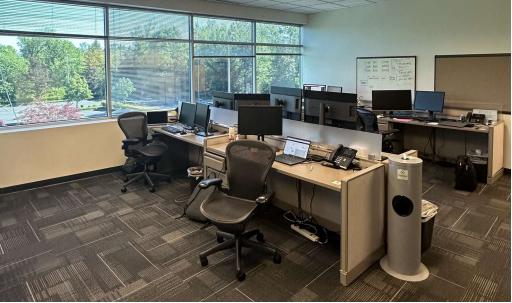

#### PROPERTY DESCRIPTION

50,000 sf of Class A suburban office building located just off Highway 217. Three move-in ready office options with two (2) on the first floor measuring 2,707 RSF and the other at 3,848 RSF. The third option in the building is on the 2nd floor measuring 10,563 RSF. All of the suites offer tenants a balanced layout with a mix of open and private offices. Building signage is available for any tenant leasing the 10,563 SF space. Local ownership and on-site management creates a convenient and efficient office experience. The building is exceptionally maintained and the tenant mix includes corporate neighbors.

#### **PROPERTY HIGHLIGHTS**

- Owned and managed by Pacific NW Properties, a local landlord who prioritizes tenants and is open to creative deal structures
- Building signage available.
- 4/1000 Free Parking ratio
- Quick access to Hwy 217
- Save on property taxes outside of Multnomah County
- Washington County/ City of Beaverton jurisdiction
- New Tenant Amenities coming (outdoor furniture, showers & fitness center)