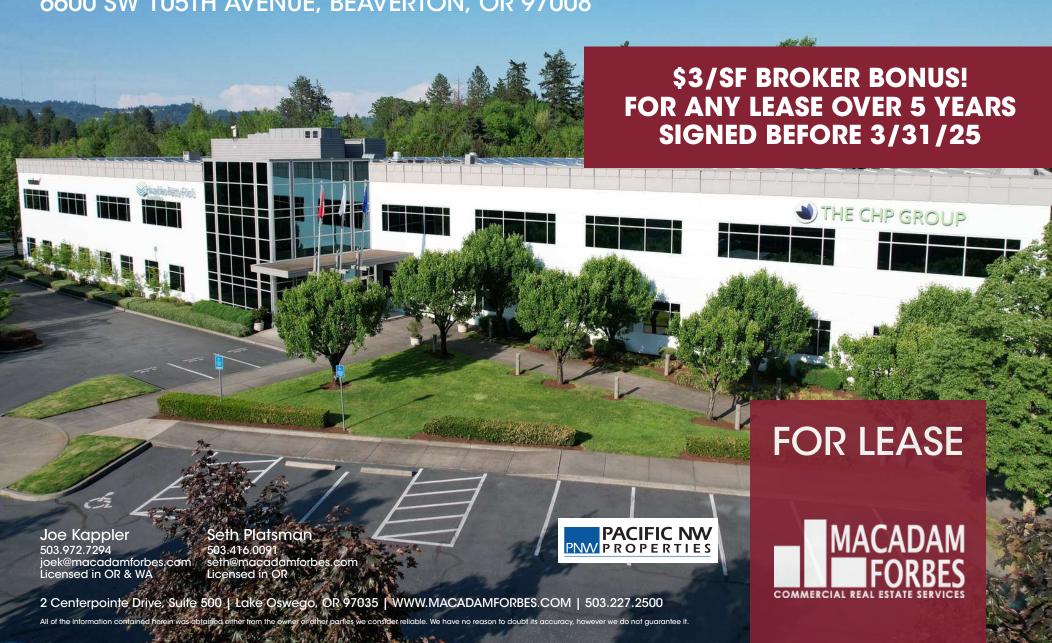

# 217 Corporate Place

6600 SW 105TH AVENUE, BEAVERTON, OR 97008

#### PROPERTY DESCRIPTION

50,000 sf of Class A suburban office building located just off Highway 217. Three move-in ready office options with two (2) on the first floor measuring 2,707 RSF and the other at 3,848 RSF. The third option in the building is on the 2nd floor measuring 10,563 RSF. All of the suites offer tenants a balanced layout with a mix of open and private offices. Building signage is available for any tenant leasing the 10,563 SF space. Local ownership and on-site management creates a convenient and efficient office experience. The building is exceptionally maintained and the tenant mix includes corporate neighbors.

#### **PROPERTY HIGHLIGHTS**

- Owned and managed by Pacific NW Properties, a local landlord who prioritizes tenants and is open to creative deal structures
- Building signage available.
- 4/1000 Free Parking ratio
- Quick access to Hwy 217
- Save on property taxes outside of Multnomah County
- Washington County/ City of Beaverton jurisdiction
- New Tenant Amenities coming (outdoor furniture, showers & fitness center)