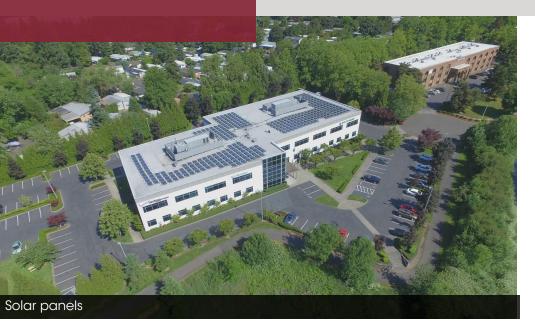

# 217 Corporate Place

6600 SW 105TH AVENUE, BEAVERTON, OR 97008

#### PROPERTY DESCRIPTION

50,000 sf of Class A suburban office building located just off Highway 217. Three move-in ready office options with two (2) on the first floor measuring 2,707 RSF and the other at 3,848 RSF. The third option in the building is on the 2nd floor measuring 10,563 RSF. All of the suites offer tenants a balanced layout with a mix of open and private offices. Building signage is available for any tenant leasing the 10,563 SF space. Local ownership and on-site management creates a convenient and efficient office experience. The building is exceptionally maintained and the tenant mix includes corporate neighbors.