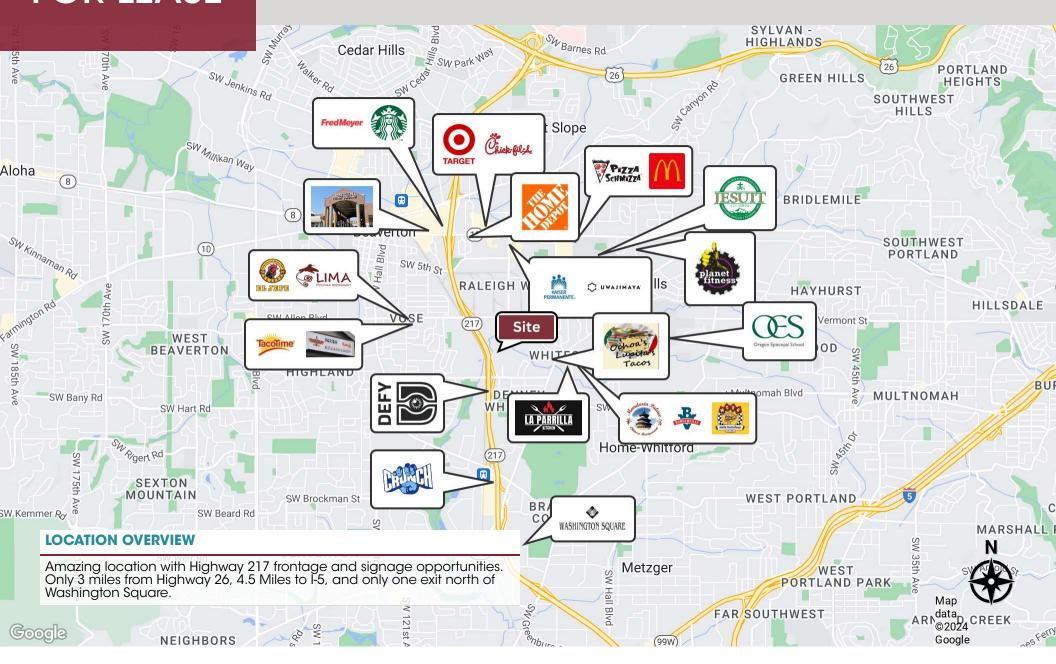

#### PROPERTY DESCRIPTION

50,000 sf of Class A suburban office building located just off Highway 217. Three move-in ready office options with two (2) on the first floor measuring 2,707 RSF and the other at 3,848 RSF. The third option in the building is on the 2nd floor measuring 10,563 RSF. All of the suites offer tenants a balanced layout with a mix of open and private offices. Building signage is available for any tenant leasing the 10,563 SF space. Local ownership and on-site management creates a convenient and efficient office experience. The building is exceptionally maintained and the tenant mix includes corporate neighbors.

#### **PROPERTY HIGHLIGHTS**

- Owned and managed by Pacific NW Properties, a local landlord who prioritizes tenants and is open to creative deal structures
- Building signage available.
- 4/1000 Free Parking ratio
- Quick access to Hwy 217
- Save on property taxes outside of Multnomah County
- Washington County/ City of Beaverton jurisdiction
- New Tenant Amenities coming (outdoor furniture, showers & fitness center)