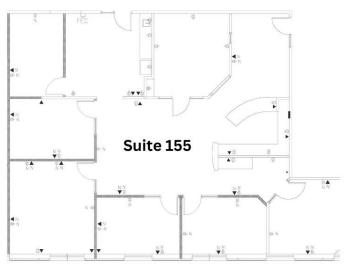

### **AVAILABLE SPACES**

| <br>SUITE | SIZE (SF) | LEASE TYPE | LEASE RATE    | DESCRIPTION         |
|-----------|-----------|------------|---------------|---------------------|
| Suite 200 | 10,563 SF | NNN        | \$19.50 SF/yr | 2024 NNN \$11.11/SF |
| Suite 100 | 3,848 SF  | NNN        | \$19.50 SF/yr | 2024 NNN \$11.11/SF |
| Suite 155 | 2,707 SF  | NNN        | \$19.50 SF/yr | 2024 NNN \$11.11/SF |