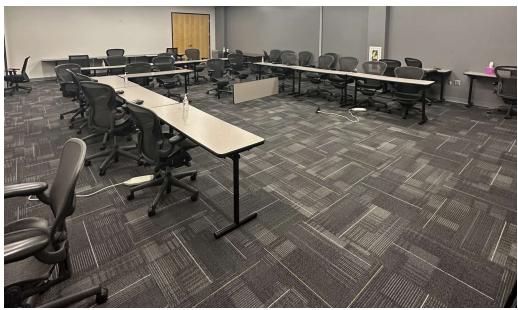

#### PROPERTY DESCRIPTION

50,000 sf of Class A suburban office building located just off Highway 217. Three move-in ready office options with two (2) on the first floor measuring 2,707 RSF and the other at 3,848 RSF. The third option in the building is on the 2nd floor measuring 10,563 RSF. All of the suites offer tenants a balanced layout with a mix of open and private offices. Building signage is available for any tenant leasing the 10,563 SF space. Local ownership and on-site management creates a convenient and efficient office experience. The building is exceptionally maintained and the tenant mix includes corporate neighbors.

#### **PROPERTY HIGHLIGHTS**

- Owned and managed by Pacific NW Properties, a local landlord who prioritizes tenants and is open to creative deal structures
- Building signage available.
- 4/1000 Free Parking ratio
- Quick access to Hwy 217
- Save on property taxes outside of Multnomah County
- Washington County/ City of Beaverton jurisdiction
- New Tenant Amenities coming (outdoor furniture, showers & fitness center)