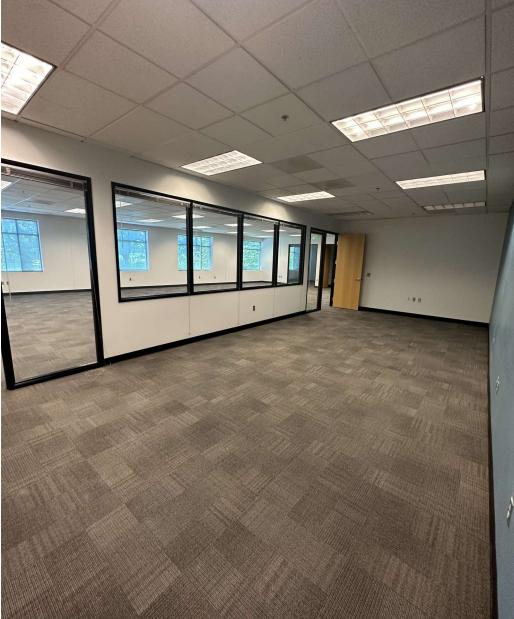

#### PROPERTY DESCRIPTION

50,000 sf of Class A suburban office building located just off Highway 217. Three move-in ready office options with two (2) on the first floor measuring 2,707 RSF and the other at 3,848 RSF. The third option in the building is on the 2nd floor measuring 10,563 RSF. All of the suites offer tenants a balanced layout with a mix of open and private offices. Building signage is available for any tenant leasing the 10,563 SF space. Local ownership and on-site management creates a convenient and efficient office experience. The building is exceptionally maintained and the tenant mix includes corporate neighbors.

#### **PROPERTY HIGHLIGHTS**

- Owned and managed by Pacific NW Properties, a local landlord who prioritizes tenants and is open to creative deal structures
- Building signage available.
- 4/1000 Free Parking ratio
- Quick access to Hwy 217
- Save on property taxes outside of Multnomah County
- Washington County/ City of Beaverton jurisdiction
- New Tenant Amenities coming (outdoor furniture, showers & fitness center)