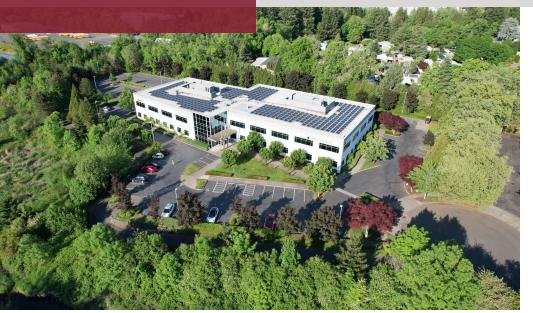

#### PROPERTY DESCRIPTION

50,000 sf of Class A suburban office building located just off Highway 217. Three move-in ready office options with two (2) on the first floor measuring 2,707 RSF and the other at 3,848 RSF. The third option in the building is on the 2nd floor measuring 10,563 RSF. All of the suites offer tenants a balanced layout with a mix of open and private offices. Building signage is available for any tenant leasing the 10,563 SF space. Local ownership and on-site management creates a convenient and efficient office experience. The building is exceptionally maintained and the tenant mix includes corporate neighbors.

#### **PROPERTY HIGHLIGHTS**

- Owned and managed by Pacific NW Properties, a local landlord who prioritizes tenants and is open to creative deal structures
- Building signage available.
- 4/1000 Free Parking ratio
- Quick access to Hwy 217
- Save on property taxes outside of Multnomah County
- Washington County/ City of Beaverton jurisdiction
- New Tenant Amenities coming (outdoor furniture, showers & fitness center)