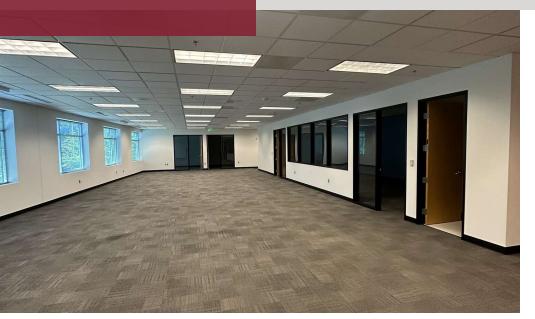

#### PROPERTY DESCRIPTION

50,000 sf of Class A suburban office building located just off Highway 217. Three move-in ready office options with two (2) on the first floor measuring 2,707 RSF and the other at 3,848 RSF. The third option in the building is on the 2nd floor measuring 10,563 RSF. All of the suites offer tenants a balanced layout with a mix of open and private offices. Building signage is available for any tenant leasing the 10,563 SF space. Local ownership and on-site management creates a convenient and efficient office experience. The building is exceptionally maintained and the tenant mix includes corporate neighbors.