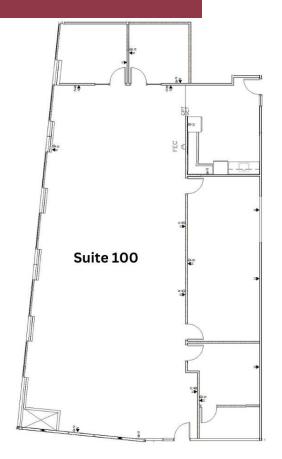

### **AVAILABLE SPACES**

| <br>SUITE | SIZE (SF) | LEASE TYPE | LEASE RATE    | DESCRIPTION         |
|-----------|-----------|------------|---------------|---------------------|
| Suite 200 | 10,563 SF | NNN        | \$19.50 SF/yr | 2024 NNN \$11.11/SF |
| Suite 100 | 3,848 SF  | NNN        | \$19.50 SF/yr | 2024 NNN \$11.11/SF |
| Suite 155 | 2,707 SF  | NNN        | \$19.50 SF/yr | 2024 NNN \$11.11/SF |