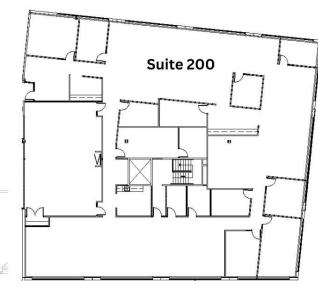

### **AVAILABLE SPACES**

| <br>SUITE | SIZE (SF) | LEASE TYPE | LEASE RATE    | DESCRIPTION         |
|-----------|-----------|------------|---------------|---------------------|
| Suite 200 | 10,563 SF | NNN        | \$19.50 SF/yr | 2024 NNN \$11.11/SF |
| Suite 100 | 3,848 SF  | NNN        | \$19.50 SF/yr | 2024 NNN \$11.11/SF |
| Suite 155 | 2,707 SF  | NNN        | \$19.50 SF/yr | 2024 NNN \$11.11/SF |