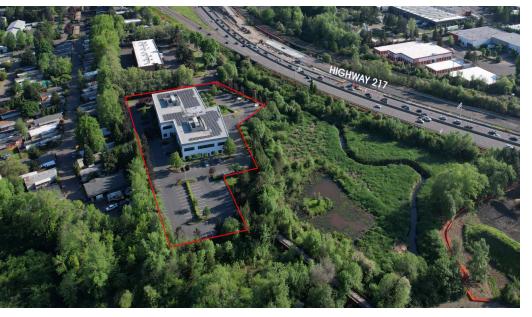

#### PROPERTY DESCRIPTION

50,000 sf of Class A suburban office building located just off Highway 217. Three move-in ready office options with two (2) on the first floor measuring 2,707 RSF and the other at 3,848 RSF. The third option in the building is on the 2nd floor measuring 10,563 RSF. All of the suites offer tenants a balanced layout with a mix of open and private offices. Building signage is available for any tenant leasing the 10,563 SF space. Local ownership and on-site management creates a convenient and efficient office experience. The building is exceptionally maintained and the tenant mix includes corporate neighbors.

#### **PROPERTY HIGHLIGHTS**

- Owned and managed by Pacific NW Properties, a local landlord who prioritizes tenants and is open to creative deal structures
- Building signage available.
- 4/1000 Free Parking ratio
- Quick access to Hwy 217
- Save on property taxes outside of Multnomah County
- Washington County/ City of Beaverton jurisdiction
- New Tenant Amenities coming (outdoor furniture, showers & fitness center)