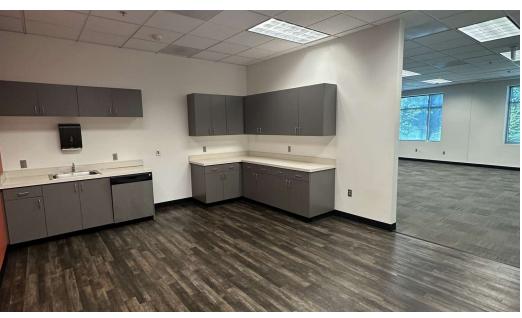

#### PROPERTY DESCRIPTION

50,000 sf of Class A suburban office building located just off Highway 217. Three move-in ready office options with two (2) on the first floor measuring 2,707 RSF and the other at 3,848 RSF. The third option in the building is on the 2nd floor measuring 10,563 RSF. All of the suites offer tenants a balanced layout with a mix of open and private offices. Building signage is available for any tenant leasing the 10,563 SF space. Local ownership and on-site management creates a convenient and efficient office experience. The building is exceptionally maintained and the tenant mix includes corporate neighbors.