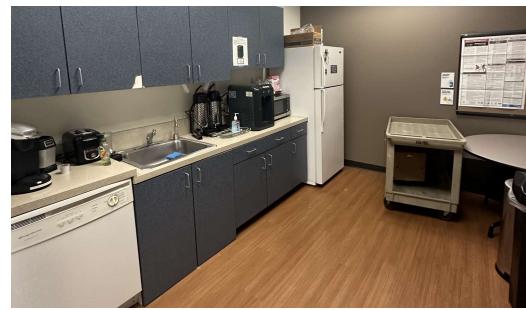

#### PROPERTY DESCRIPTION

50,000 sf of Class A suburban office building located just off Highway 217. Three move-in ready office options with two (2) on the first floor measuring 2,707 RSF and the other at 3,848 RSF. The third option in the building is on the 2nd floor measuring 10,563 RSF. All of the suites offer tenants a balanced layout with a mix of open and private offices. Building signage is available for any tenant leasing the 10,563 SF space. Local ownership and on-site management creates a convenient and efficient office experience. The building is exceptionally maintained and the tenant mix includes corporate neighbors.

#### **PROPERTY HIGHLIGHTS**

- Owned and managed by Pacific NW Properties, a local landlord who prioritizes tenants and is open to creative deal structures
- Building signage available.
- 4/1000 Free Parking ratio
- Quick access to Hwy 217
- Save on property taxes outside of Multnomah County
- Washington County/ City of Beaverton jurisdiction
- New Tenant Amenities coming (outdoor furniture, showers & fitness center)