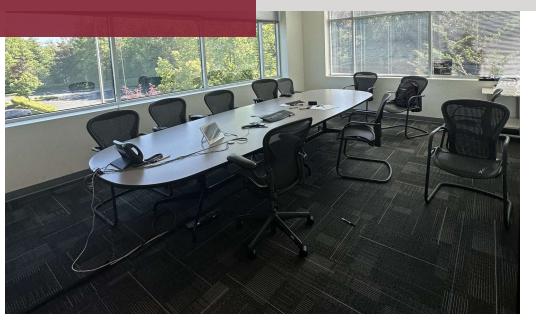

#### PROPERTY DESCRIPTION

50,000 sf of Class A suburban office building located just off Highway 217. Three move-in ready office options with two (2) on the first floor measuring 2,707 RSF and the other at 3,848 RSF. The third option in the building is on the 2nd floor measuring 10,563 RSF. All of the suites offer tenants a balanced layout with a mix of open and private offices. Building signage is available for any tenant leasing the 10,563 SF space. Local ownership and on-site management creates a convenient and efficient office experience. The building is exceptionally maintained and the tenant mix includes corporate neighbors.

#### **PROPERTY HIGHLIGHTS**

- Owned and managed by Pacific NW Properties, a local landlord who prioritizes tenants and is open to creative deal structures
- Building signage available.
- 4/1000 Free Parking ratio
- Quick access to Hwy 217
- Save on property taxes outside of Multnomah County
- Washington County/ City of Beaverton jurisdiction
- New Tenant Amenities coming (outdoor furniture, showers & fitness center)