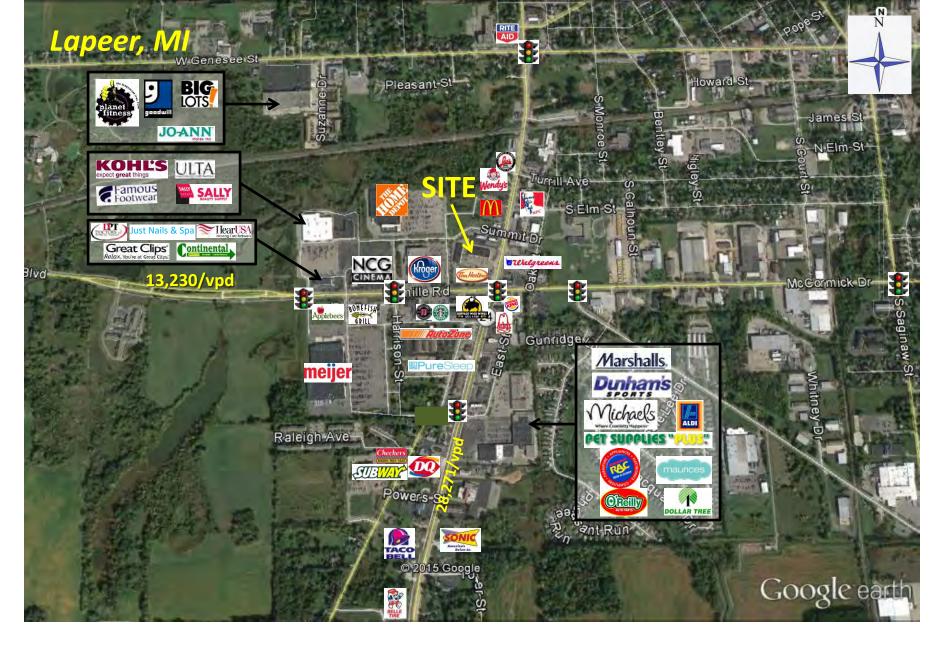

## OFFICE DEPOT PLAZA 570 – 620 S. Main Street Lapeer, Michigan

**LEASE RATE:** \$18 psf NNN (\$5.75 psf in 2023)

SPACE AVAILABLE: 1,200, 2,400, or 2,750 sf

**SIGNALIZED INTERSECTION: Yes** 

ACCESS: 3 points (Main Street, Demille Road and Summit

Drive)

AREA GENERATORS: Kroger, Home Depot, Meijer

**PYLON SIGN:** Yes

**DEMOGRAPHICS** 1 Mile 2 Mile 3 Mile 15,534 Population: 5,625 11,332 **Avg Hsehld Inc.:** \$56,883 \$66,528 \$70,651 **Median Hsehld Inc.:** \$43,714 \$48,983 \$53,255