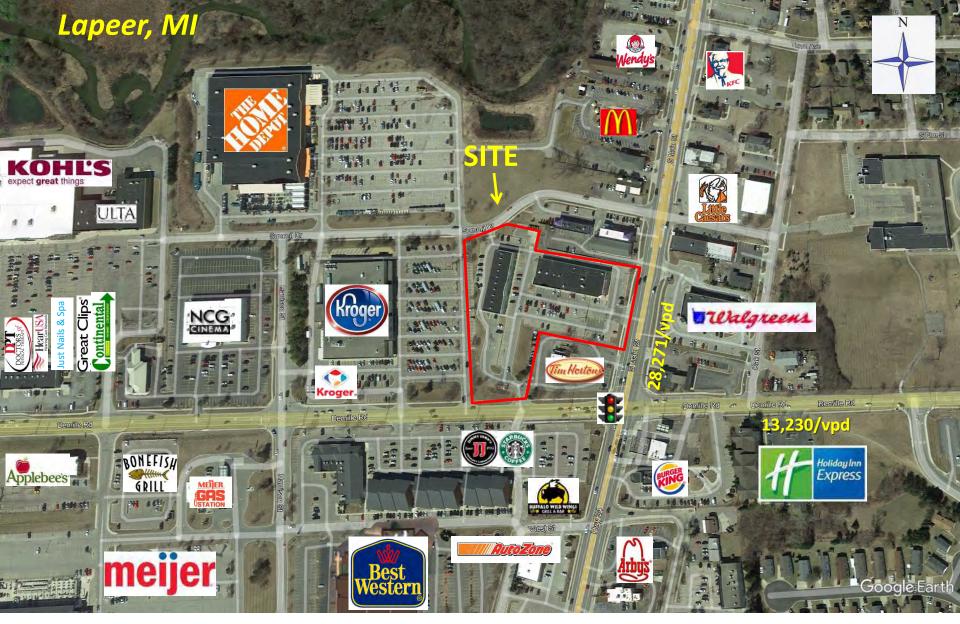

## OFFICE DEPOT PLAZA 570 – 620 S. Main Street Lapeer, Michigan

**LEASE RATE:** \$18 psf NNN (\$5.75 psf in 2023)

SPACE AVAILABLE: 1,200, 2,400, or 2,750 sf

**SIGNALIZED INTERSECTION: Yes** 

ACCESS: 3 points (Main Street, Demille Road and Summit

Drive)

AREA GENERATORS: Kroger, Home Depot, Meijer

**PYLON SIGN:** Yes

**DEMOGRAPHICS** 1 Mile 2 Mile 3 Mile 15,534 Population: 5,625 11,332 **Avg Hsehld Inc.:** \$56,883 \$66,528 \$70,651 **Median Hsehld Inc.:** \$43,714 \$48,983 \$53,255