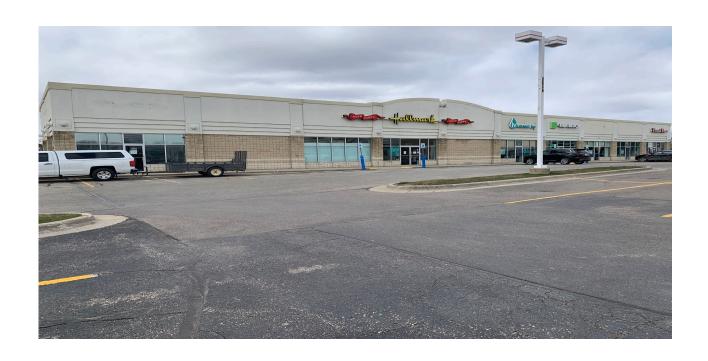

## OFFICE DEPOT PLAZA 570 – 620 S. Main Street Lapeer, Michigan

**LEASE RATE:** \$18 psf NNN (\$5.75 psf in 2023)

SPACE AVAILABLE: 1,200, 2,400, or 2,750 sf

**SIGNALIZED INTERSECTION: Yes** 

ACCESS: 3 points (Main Street, Demille Road and Summit

Drive)

AREA GENERATORS: Kroger, Home Depot, Meijer

**PYLON SIGN:** Yes

**DEMOGRAPHICS** 1 Mile 2 Mile 3 Mile 15,534 Population: 5,625 11,332 **Avg Hsehld Inc.:** \$56,883 \$66,528 \$70,651 **Median Hsehld Inc.:** \$43,714 \$48,983 \$53,255