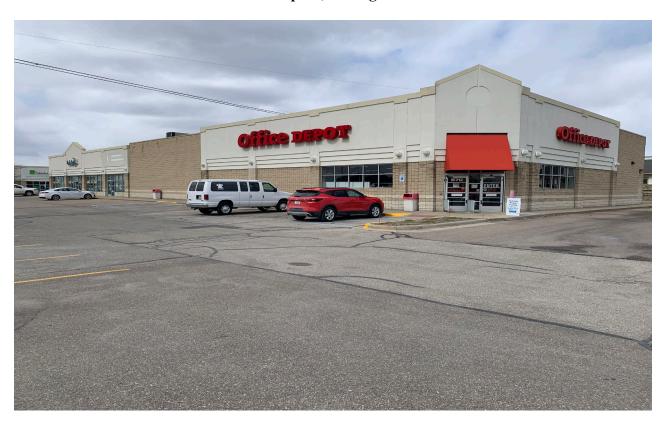

## OFFICE DEPOT PLAZA 570 – 620 S. Main Street Lapeer, Michigan

**LEASE RATE:** \$18 psf NNN (\$5.75 psf in 2023)

SPACE AVAILABLE: 1,200, 2,400, or 2,750 sf

**SIGNALIZED INTERSECTION: Yes** 

ACCESS: 3 points (Main Street, Demille Road and Summit

Drive)

AREA GENERATORS: Kroger, Home Depot, Meijer

**PYLON SIGN:** Yes

**DEMOGRAPHICS** 1 Mile 2 Mile 3 Mile 15,534 Population: 5,625 11,332 **Avg Hsehld Inc.:** \$56,883 \$66,528 \$70,651 **Median Hsehld Inc.:** \$43,714 \$48,983 \$53,255