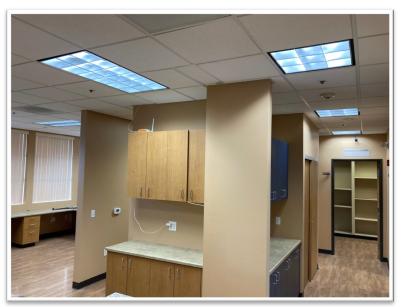

1,863 SF of end cap space and features a generous lobby, expansive reception area, five (5) exam/treatment rooms, a filing room, and several administrative work areas. Suite E is smaller (±1,150 SF) and also

features a lobby and reception area, five (5) exam/ treatment rooms, and administrative work areas.