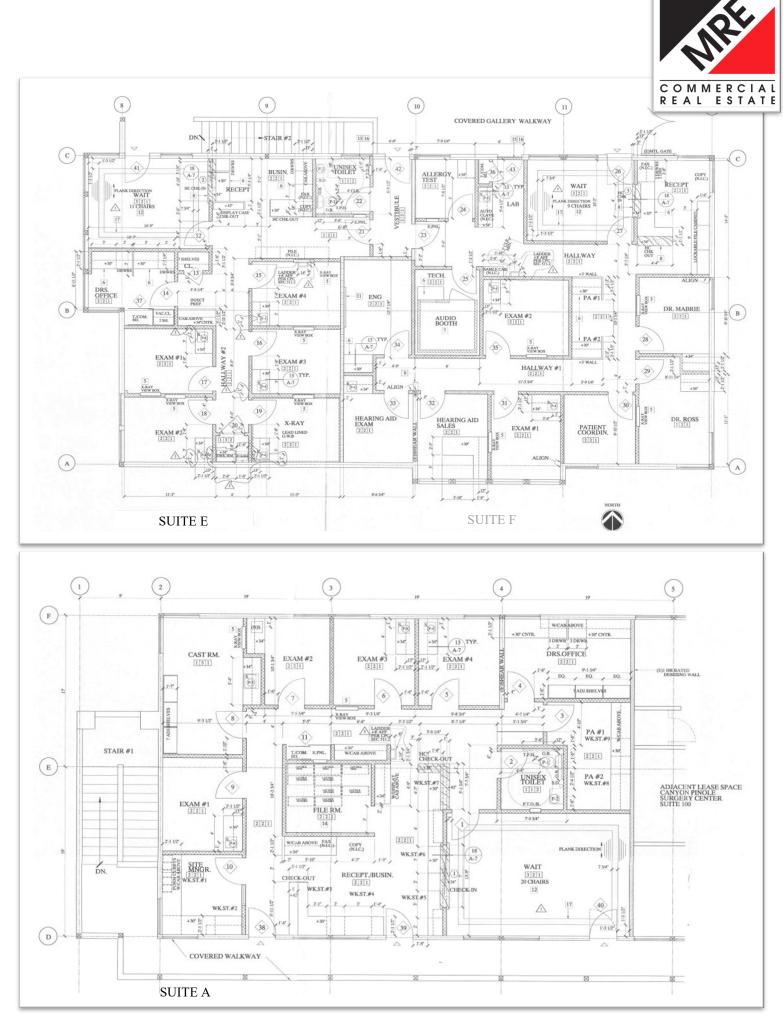

PINOLE MEDICAL OFFICES UNIT A: ±1,863 SQUARE FEET UNIT E: ±1,150 SQUARE FEET

**1700 SAN PABLO AVENUE** PINOLE CA 94564

FASE

1,863 SF of end cap space and features a generous lobby, expansive reception area, five (5) exam/treatment rooms, a filing room, and several administrative work areas. Suite E is smaller (±1,150 SF) and also

features a lobby and reception area, five (5) exam/ treatment rooms, and administrative work areas.