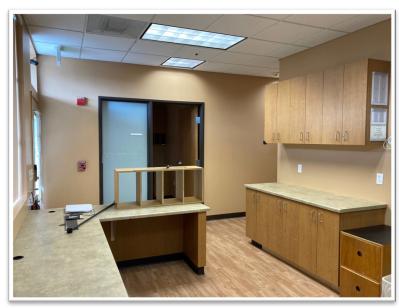

1,863 SF of end cap space and features a generous lobby, expansive reception area, five (5) exam/treatment rooms, a filing room, and several administrative work areas. Suite E is smaller (±1,150 SF) and also

features a lobby and reception area, five (5) exam/ treatment rooms, and administrative work areas.