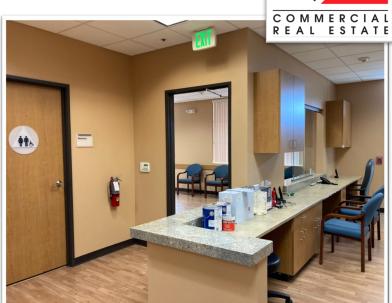

1,863 SF of end cap space and features a generous lobby, expansive reception area, five (5) exam/treatment rooms, a filing room, and several administrative work areas. Suite E is smaller (±1,150 SF) and also

features a lobby and reception area, five (5) exam/ treatment rooms, and administrative work areas.