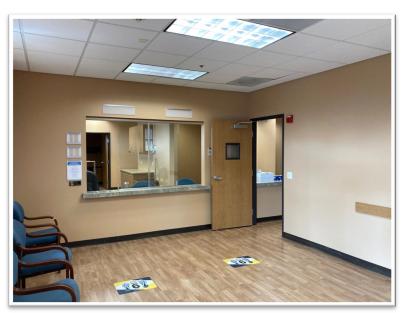

1,863 SF of end cap space and features a generous lobby, expansive reception area, five (5) exam/treatment rooms, a filing room, and several administrative work areas. Suite E is smaller (±1,150 SF) and also

features a lobby and reception area, five (5) exam/ treatment rooms, and administrative work areas.