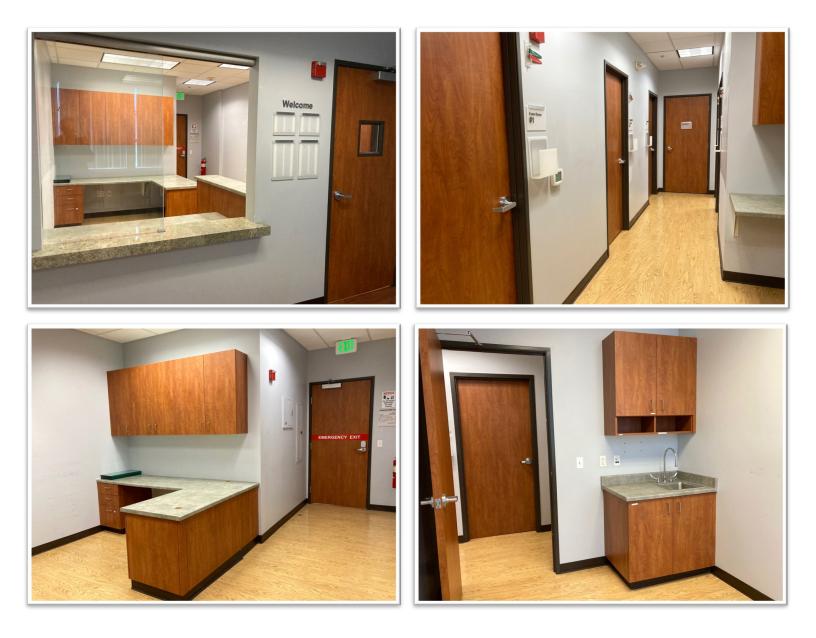

1,863 SF of end cap space and features a generous lobby, expansive reception area, five (5) exam/treatment rooms, a filing room, and several administrative work areas. Suite E is smaller (±1,150 SF) and also

features a lobby and reception area, five (5) exam/ treatment rooms, and administrative work areas.