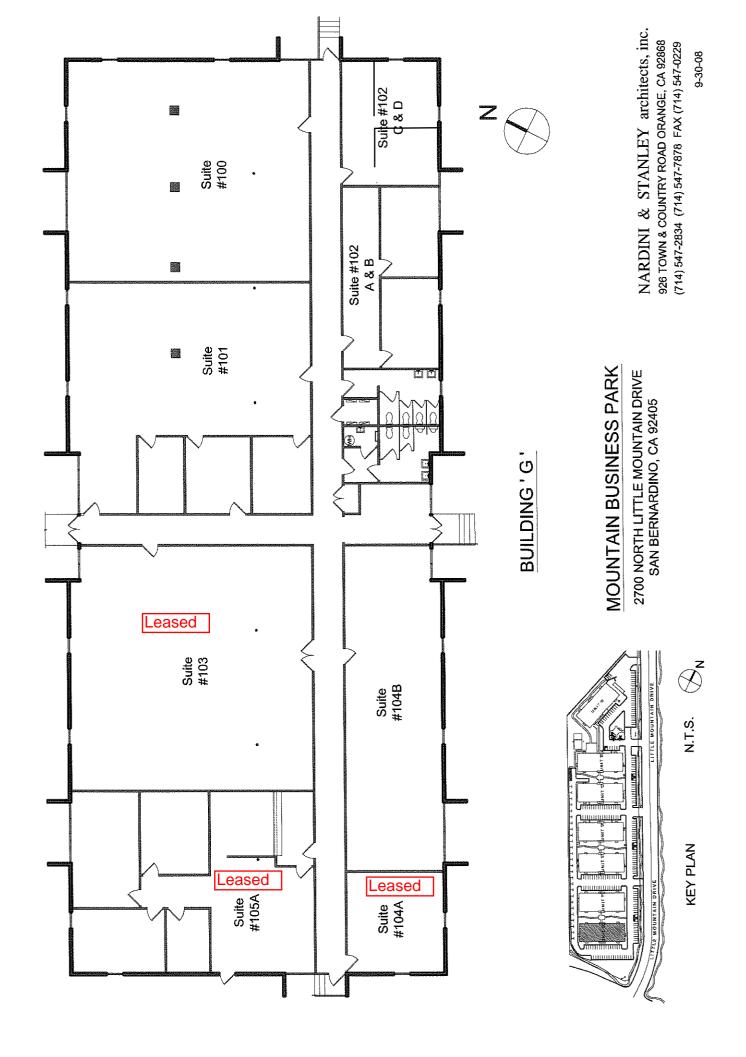

# **BUILDING 'G'**

|                                         | Office # Office          | ce Dimensions                  | Usable SF    | Rentable SF  | \$ Rent/mo |
|-----------------------------------------|--------------------------|--------------------------------|--------------|--------------|------------|
|                                         | SUITE #100:              | 42'x47'                        | 1,991 U.S.F. | 2398 R.S.F.  | \$1,919    |
|                                         | SUITE #101: 44'x4' 12'x1 | 7' incl 8'x15', 11'x15',<br>5' | 2,042 U.S.F. | 2,460 R.S.F. | \$1,968    |
|                                         | SUITE #102-A&B:          | 28'x7', 2@11'x17'              | 662 U.S.F.   | 797 R.S.F.   | \$638      |
|                                         | SUITE #102-C&D:          | 7'x30', 10'x11', 11'x14        | 465 U.S.F.   | 560 R.S.F.   | \$448      |
| Leased                                  | SUITE #103:              | 46'x47'                        | 2,175 U.S.F. | 2,620 R.S.F. | \$2,096    |
| Leased                                  | SUITE #104-A:            | 19'x19'                        | 376 U.S.F.   | 453 R.S.F.   | \$362      |
|                                         | SUITE #104-B:            | 19'x62'                        | 1,173 U.S.F. | 1,413 R.S.F. | \$1,130    |
| Leased                                  | SUITE #105-A:            |                                | 1,636 U.S.F. | 1,971 R.S.F. |            |
| *************************************** |                          |                                |              |              |            |

10,520 U.S.F. 12,672 R.S.F.

COMMON AREAS & CORRIDORS) 2,152 U.S.F.

TOTAL BUILDING

12,672 U.S.F.

## BUILDING 'G'

## MOUNTAIN BUSINESS PARK

2700 NORTH LITTLE MOUNTAIN DRIVE SAN BERNARDINO, CA 92405