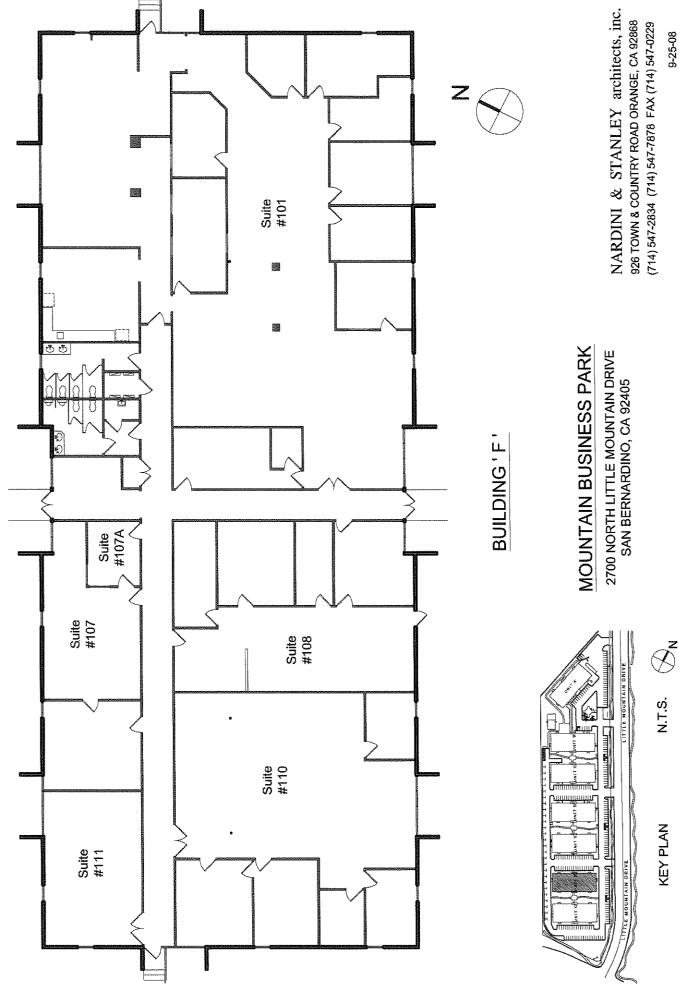

# **BUILDING 'F'**

| Office #        | Office Dimensions   | Usable SF     | Rentable SF \$ Rent/mo |
|-----------------|---------------------|---------------|------------------------|
| SUITE#          | <u> 101:</u>        | 5,536 U.S.F.  | 6453 R.S.F. \$5,162    |
| SUITE#          | <u> 107:</u>        | 849 U.S.F.    | 990 R.S.F. \$792       |
| SUITE#          | 107-A:              | 127 U.S.F.    | 148 R.S.F. \$136       |
| SUITE#          | 108:                | 1,510 U.S.F.  | 1760 R.S.F. \$1,408    |
| SUITE#          | :110 <u>:</u>       | 2,274 U.S.F.  | 2650 R.S.F. \$2,120    |
| SUITE#          | <del>111:</del>     | 576 U.S.F.    | 576 R.S.F. \$537       |
|                 |                     | 10,872 U.S.F. | 12,672 R.S.F.          |
| COMMC<br>& CORF | ON AREAS<br>RIDORS) | 1800 U.S.F.   |                        |
| TOTAL           | BUILDING            | 12,672 U.S.F. |                        |

## BUILDING 'F'

### MOUNTAIN BUSINESS PARK

2700 NORTH LITTLE MOUNTAIN DRIVE SAN BERNARDINO, CA 92405