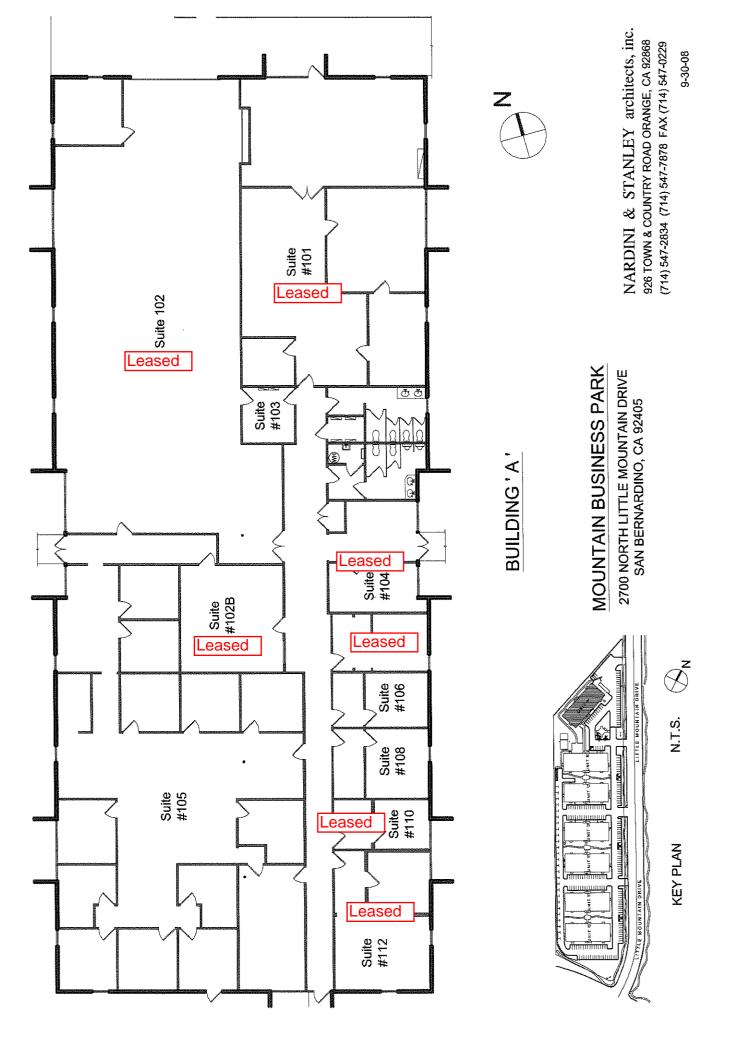

# **BUILDING 'A'**

| Office #           | Office Dimensions                          | Usable SF    | Rentable SF | \$ Rent/mo |
|--------------------|--------------------------------------------|--------------|-------------|------------|
| Leased SUITE #101: |                                            | 2,110 U.S.F. | 2449 R.S.F. |            |
| Leased SUITE #102: |                                            | 3,371 U.S.F. | 3913 R.S.F. |            |
| Leased SUITE #102- | <u>B:</u>                                  | 413 U.S.F.   | 479 R.S.F.  |            |
| SUITE #103:        | 10'x11'                                    | 113 U.S.F.   | 131 R.S.F.  | \$121      |
| SUITE #104:        | 10'x17'                                    | 168 U.S.F.   | 195 R.S.F.  | \$179      |
| Leased SUITE #104- | <u>B:</u>                                  | 211 U.S.F.   | 245 R.S.F.  |            |
| SUITE #105:        | 13@11'x12', 13'x24',<br>12'x21', open area | 3,398 U.S.F. | 3944 R.S.F. | \$3,155    |
| SUITE #106:        | 6'x10', 11'x12'                            | 199 U.S.F.   | 231 R.S.F.  | \$213      |
| SUITE #108:        | 6'x14', 12'x14'                            | 252 U.S.F.   | 292 R.S.F.  | \$269      |
| Leased SUITE #110: |                                            | 181 U.S.F.   | 210 R.S.F.  |            |
| Leased SUITE #112: | 6'x12', 12'x12', 14x18'                    | 502 U.S.F.   | 583 R.S.F.  | \$         |
|                    |                                            |              | 1           |            |

10,918 U.S.F. 12,672 R.S.F.

COMMON AREAS & CORRIDORS)

1,754 U.S.F.

TOTAL BUILDING 12.672 U.S.F.

## BUILDING 'A'