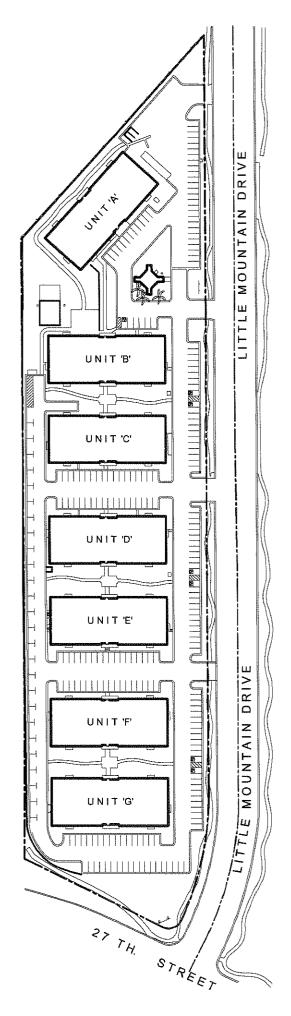

Mountain Business Park 2700 Little Mountain Dr. San Bernardino, CA 92450

**Leasing Office:** 

909-529-2618 MountainBP@gmail.com

**Hours:** 

Tuesdays: 10-5 Wednesdays: 10-5 Thursdays: 2-6 By appointment

Individual offices available in:

Buildings A, B, G

**Buildings C, D, E, F are available for:** 

- \* Lease 12,672 SF each
- \* Lease with option to buy
- \* Direct Purchase
- FSG no more uncertain or variable rates due to changing occupancy in your building
- Clean business park with easy access from 215 and 210 - NEW ramp off 215 at 27<sup>th</sup> St will make this a fast commute for your employees and clients discounted rents during construction
- Mature trees and grass on 7.1 acres
- All single story , ground floor entrances easy in and out that is fast
- Adjacent to Shandin Hills Golf course café and meeting center available
- Only office park serving North San Bernardino
- Within City Council Ward 5, IVDA State College Development District 6
- Direct access to the 27<sup>th</sup> St. off-ramp for the 215
- Located next to a residential neighborhood so evenings and nights for hard working companies have a safer environment with lots of people around
- Street Frontage
- ¼ mile frontage on I-215
- $\circ~$  ¼ mile frontage on Little Mountain Drive and Little Mountain Circle Drive
- o 100' frontage on 27<sup>th</sup> Street
- Zoned CO-1 Commercial
- Many restaurants and services located within 1 exit
- take surface streets or 215. Less than 10 minutes to all the major restaurants in San Bernardino

#### MOUNTAIN BUSINESS PARK

2700 NORTH LITTLE MOUNTAIN DRIVE SAN BERNARDINO, CA 92405