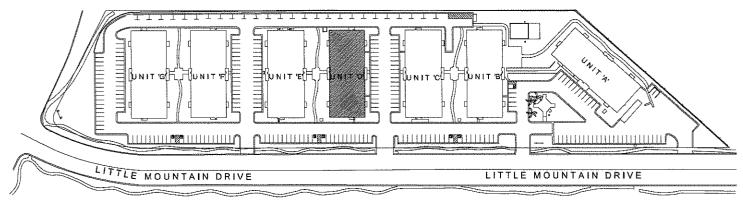

Buildings A, B, G

**Buildings C, D, E, F are available for:** 

- \* Lease 12,672 SF each
- \* Lease with option to buy
- \* Direct Purchase
- FSG no more uncertain or variable rates due to changing occupancy in your building
- Clean business park with easy access from 215 and 210 - NEW ramp off 215 at 27<sup>th</sup> St will make this a fast commute for your employees and clients discounted rents during construction
- Mature trees and grass on 7.1 acres
- All single story , ground floor entrances easy in and out that is fast
- Adjacent to Shandin Hills Golf course café and meeting center available
- Only office park serving North San Bernardino
- Within City Council Ward 5, IVDA State College Development District 6
- Direct access to the 27<sup>th</sup> St. off-ramp for the 215
- Located next to a residential neighborhood so evenings and nights for hard working companies have a safer environment with lots of people around
- Street Frontage
- ¼ mile frontage on I-215
- $\circ~$  ¼ mile frontage on Little Mountain Drive and Little Mountain Circle Drive
- o 100' frontage on 27<sup>th</sup> Street
- Zoned CO-1 Commercial
- Many restaurants and services located within 1 exit
- take surface streets or 215. Less than 10 minutes to all the major restaurants in San Bernardino