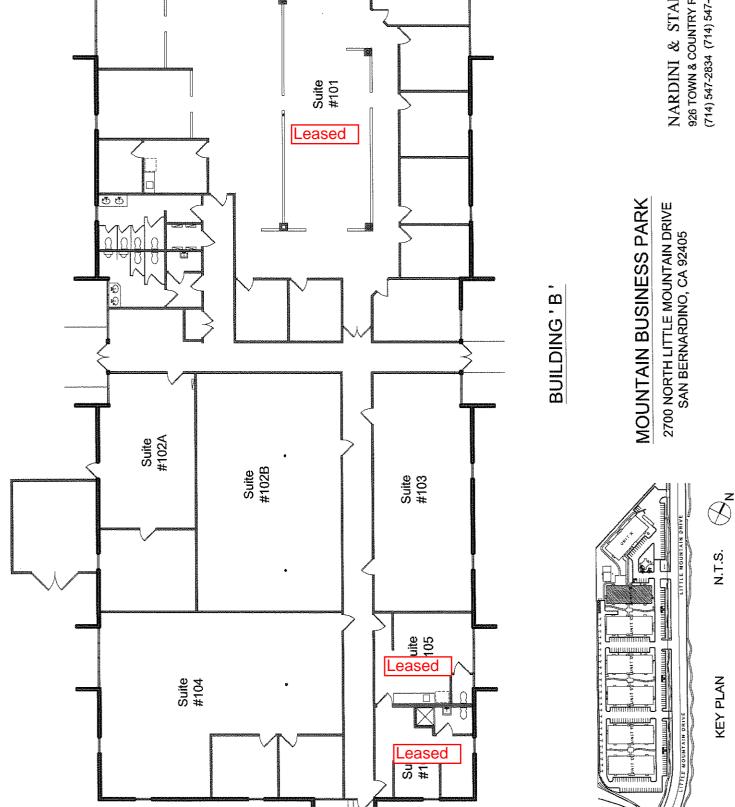

# **BUILDING 'B'**

|                                                                                                                                                                                                                                                                                                                                                                                                                                                                                                                                                                                                                                                                                                                                                                                                                                                                                                                                                                                                                                                                                                                                                                                                                                                                                                                                                                                                                                                                                                                                                                                                                                                                                                                                                                                                                                                                                                                                                                                                                                                                                                                                | Office #                                       | Office Dimensions          | Usable SF     | Rentable SF   | \$ Rent/mo |
|--------------------------------------------------------------------------------------------------------------------------------------------------------------------------------------------------------------------------------------------------------------------------------------------------------------------------------------------------------------------------------------------------------------------------------------------------------------------------------------------------------------------------------------------------------------------------------------------------------------------------------------------------------------------------------------------------------------------------------------------------------------------------------------------------------------------------------------------------------------------------------------------------------------------------------------------------------------------------------------------------------------------------------------------------------------------------------------------------------------------------------------------------------------------------------------------------------------------------------------------------------------------------------------------------------------------------------------------------------------------------------------------------------------------------------------------------------------------------------------------------------------------------------------------------------------------------------------------------------------------------------------------------------------------------------------------------------------------------------------------------------------------------------------------------------------------------------------------------------------------------------------------------------------------------------------------------------------------------------------------------------------------------------------------------------------------------------------------------------------------------------|------------------------------------------------|----------------------------|---------------|---------------|------------|
| Leased                                                                                                                                                                                                                                                                                                                                                                                                                                                                                                                                                                                                                                                                                                                                                                                                                                                                                                                                                                                                                                                                                                                                                                                                                                                                                                                                                                                                                                                                                                                                                                                                                                                                                                                                                                                                                                                                                                                                                                                                                                                                                                                         | SUITE #101:                                    |                            | 5,517 U.S.F.  | 6,234 R.S.F.  |            |
|                                                                                                                                                                                                                                                                                                                                                                                                                                                                                                                                                                                                                                                                                                                                                                                                                                                                                                                                                                                                                                                                                                                                                                                                                                                                                                                                                                                                                                                                                                                                                                                                                                                                                                                                                                                                                                                                                                                                                                                                                                                                                                                                | SUITE #102-A                                   | <u>x:</u> 18'x30', 16'x19' | 856 U.S.F.    | 999 R.S.F.    | \$799      |
|                                                                                                                                                                                                                                                                                                                                                                                                                                                                                                                                                                                                                                                                                                                                                                                                                                                                                                                                                                                                                                                                                                                                                                                                                                                                                                                                                                                                                                                                                                                                                                                                                                                                                                                                                                                                                                                                                                                                                                                                                                                                                                                                | SUITE #102-E                                   | 3: 28'x46'                 | 1,262 U.S.F.  | 1,473 R.S.F.  | \$1,179    |
|                                                                                                                                                                                                                                                                                                                                                                                                                                                                                                                                                                                                                                                                                                                                                                                                                                                                                                                                                                                                                                                                                                                                                                                                                                                                                                                                                                                                                                                                                                                                                                                                                                                                                                                                                                                                                                                                                                                                                                                                                                                                                                                                | SUITE #103:                                    | 19'x46'                    | 860 U.S.F.    | 1,004 R.S.F.  | \$803      |
|                                                                                                                                                                                                                                                                                                                                                                                                                                                                                                                                                                                                                                                                                                                                                                                                                                                                                                                                                                                                                                                                                                                                                                                                                                                                                                                                                                                                                                                                                                                                                                                                                                                                                                                                                                                                                                                                                                                                                                                                                                                                                                                                | SUITE #104:                                    | 36'x47' incl 2@12'x12'     | 1,676 U.S.F.  | 1,956 R.S.F.  | \$1,565    |
| Leased                                                                                                                                                                                                                                                                                                                                                                                                                                                                                                                                                                                                                                                                                                                                                                                                                                                                                                                                                                                                                                                                                                                                                                                                                                                                                                                                                                                                                                                                                                                                                                                                                                                                                                                                                                                                                                                                                                                                                                                                                                                                                                                         | SUITE #105:                                    |                            | 340 U.S.F.    | 397 R.S.F.    |            |
| Leased                                                                                                                                                                                                                                                                                                                                                                                                                                                                                                                                                                                                                                                                                                                                                                                                                                                                                                                                                                                                                                                                                                                                                                                                                                                                                                                                                                                                                                                                                                                                                                                                                                                                                                                                                                                                                                                                                                                                                                                                                                                                                                                         | SUITE #106:                                    |                            | 345 U.S.F.    | 403 R.S.F.    |            |
| APAILLE MATERIAL PROPERTY AND APAILLE P |                                                |                            |               |               |            |
|                                                                                                                                                                                                                                                                                                                                                                                                                                                                                                                                                                                                                                                                                                                                                                                                                                                                                                                                                                                                                                                                                                                                                                                                                                                                                                                                                                                                                                                                                                                                                                                                                                                                                                                                                                                                                                                                                                                                                                                                                                                                                                                                |                                                |                            | 10,856 U.S.F. | 12,672 R.S.F. |            |
|                                                                                                                                                                                                                                                                                                                                                                                                                                                                                                                                                                                                                                                                                                                                                                                                                                                                                                                                                                                                                                                                                                                                                                                                                                                                                                                                                                                                                                                                                                                                                                                                                                                                                                                                                                                                                                                                                                                                                                                                                                                                                                                                | COMMON AREAS<br>& CORRIDORS)<br>TOTAL BUILDING |                            | 1,816 U.S.F.  |               |            |
|                                                                                                                                                                                                                                                                                                                                                                                                                                                                                                                                                                                                                                                                                                                                                                                                                                                                                                                                                                                                                                                                                                                                                                                                                                                                                                                                                                                                                                                                                                                                                                                                                                                                                                                                                                                                                                                                                                                                                                                                                                                                                                                                |                                                |                            | 12,672 U.S.F. |               |            |

### BUILDING 'B'