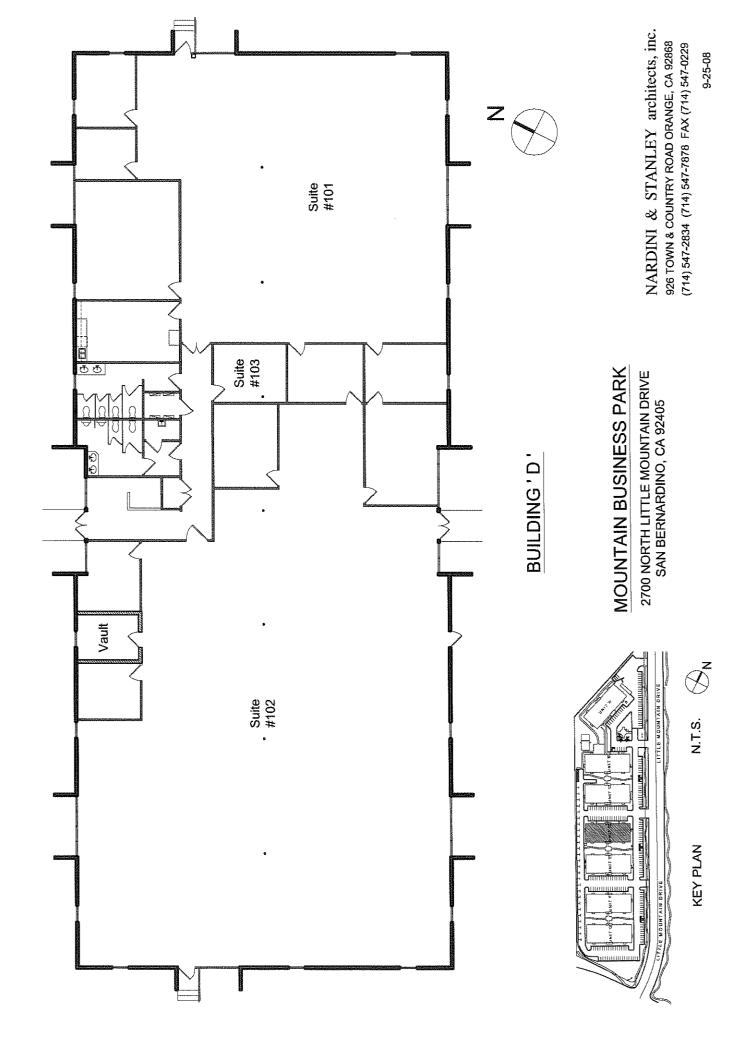

# **BUILDING 'D'**

SUITE #101: 4,445 U.S.F. 4,839 R.S.F. \$3,871

SUITE #102: 7,034 U.S.F. 7,658 R.S.F. \$6,126

SUITE #103: 161 U.S.F. 175 R.S.F. \$161

11,640 U.S.F. 12,672 R.S.F.

COMMON AREAS 1,032 U.S. F.

& CORRIDORS)

TOTAL BUILDING 12,672 U.S.F.

## BUILDING ' D '

#### MOUNTAIN BUSINESS PARK

2700 NORTH LITTLE MOUNTAIN DRIVE SAN BERNARDINO, CA 92405