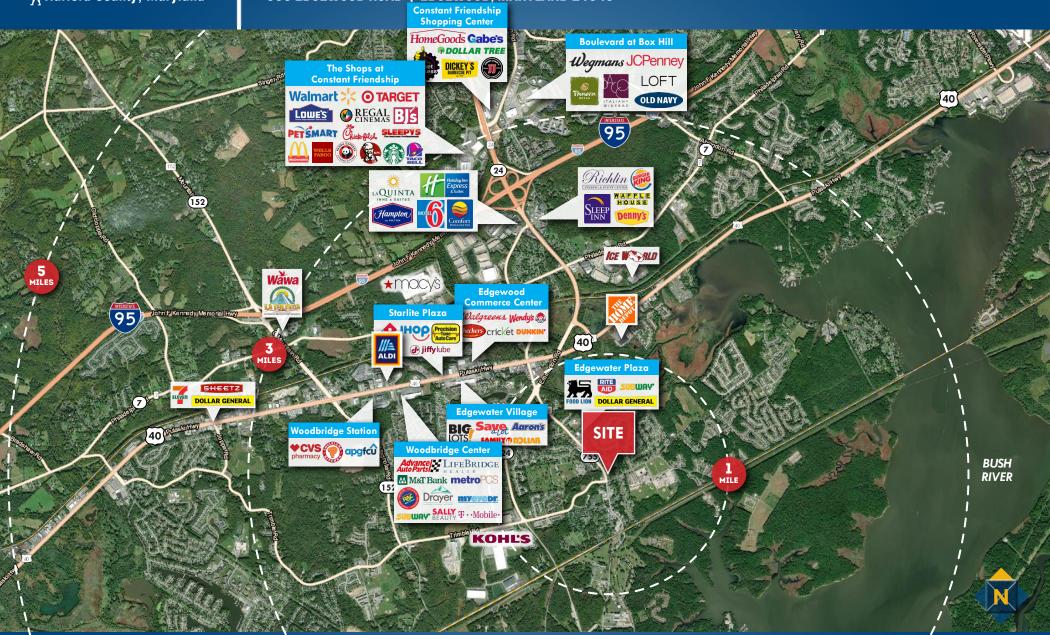

### FOR LEASE Harford County, Maryland

# EDGEWOOD PROFESSIONAL CENTER 500 EDGEWOOD ROAD | EDGEWOOD, MARYLAND 21040

### **AVAILABLE**

Suite 110: 2,600 sf

### **BUILDING SIZE**

23.000 sf

### ZONING

**B2** 

### OCCUPANCY

**Immediate** 

### **RENTAL RATE**

\$15.00/sf plus janitorial, MFS

### HIGHLIGHTS

- ► Located minutes from Aberdeen Proving Ground (APG), ideal location for contractors
- ► B-2 Zoning, which is Harford County's designation for Office and Commercial
- ► Ample free surface parking







## FOR LEASE Harford County, Maryland

# BIRDSEYE 500 EDGEWOOD ROAD | EDGEWOOD, MARYLAND 21040







### FOR LEASE Harford County, Maryland

### TRADE AREA

500 EDGEWOOD ROAD | EDGEWOOD, MARYLAND 21040