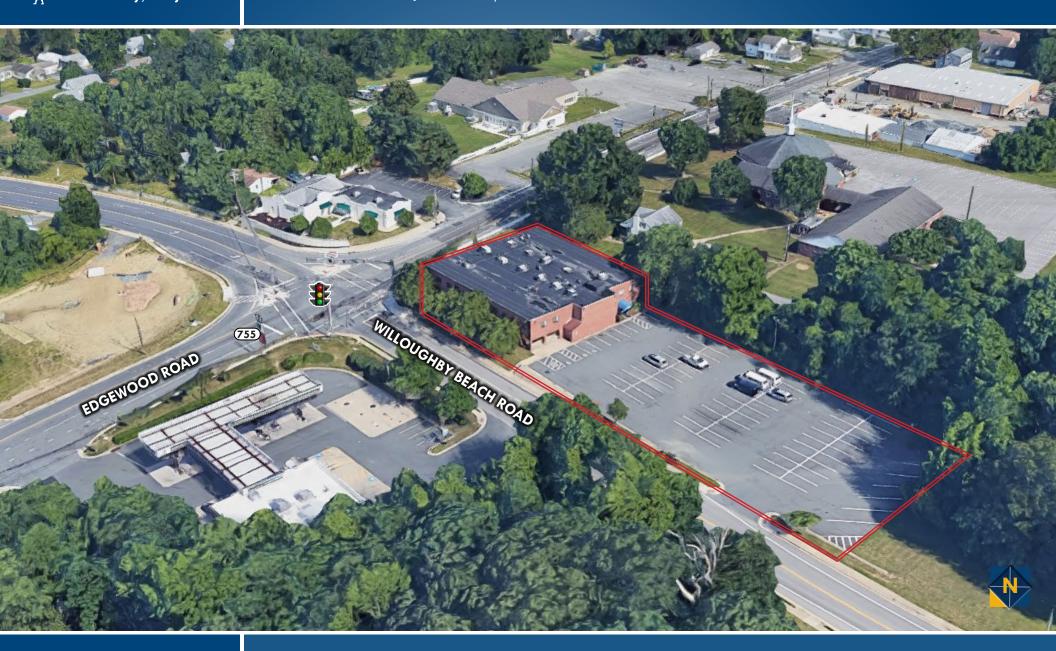

### FOR LEASE Harford County, Maryland

# EDGEWOOD PROFESSIONAL CENTER 500 EDGEWOOD ROAD | EDGEWOOD, MARYLAND 21040

### **AVAILABLE**

Suite 110: 2,600 sf

### **BUILDING SIZE**

23.000 sf

### ZONING

**B2** 

### OCCUPANCY

**Immediate** 

### **RENTAL RATE**

\$15.00/sf plus janitorial, MFS

### HIGHLIGHTS

- ► Located minutes from Aberdeen Proving Ground (APG), ideal location for contractors
- ► B-2 Zoning, which is Harford County's designation for Office and Commercial
- ► Ample free surface parking







## FOR LEASE Harford County, Maryland

# BIRDSEYE 500 EDGEWOOD ROAD | EDGEWOOD, MARYLAND 21040







### FOR LEASE Harford County, Maryland

### TRADE AREA

500 EDGEWOOD ROAD | EDGEWOOD, MARYLAND 21040