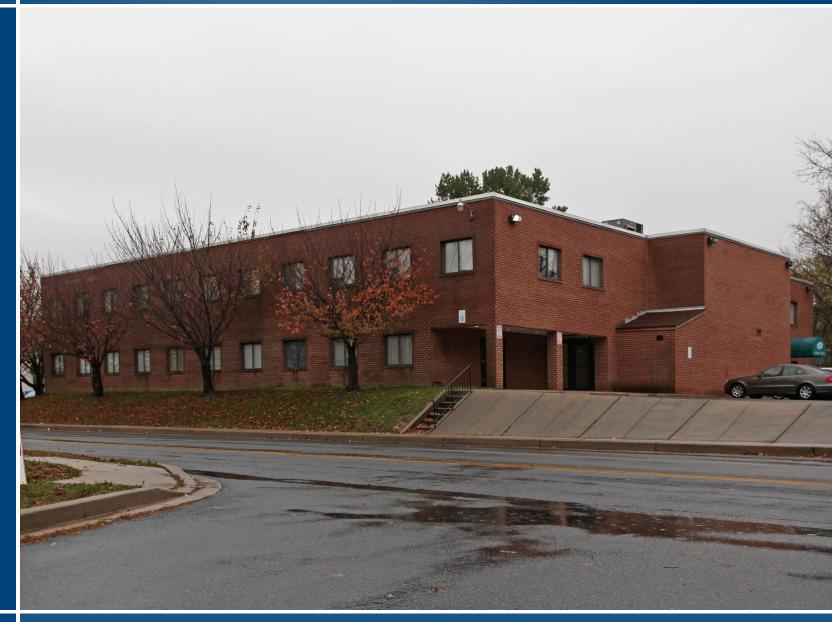

# EDGEWOOD PROFESSIONAL CENTER 500 EDGEWOOD ROAD | EDGEWOOD, MARYLAND 21040

### **AVAILABLE**

Suite 110: 2,600 sf

### **BUILDING SIZE**

23.000 sf

### ZONING

**B2** 

### OCCUPANCY

**Immediate** 

### **RENTAL RATE**

\$15.00/sf plus janitorial, MFS

### HIGHLIGHTS

- ► Located minutes from Aberdeen Proving Ground (APG), ideal location for contractors
- ► B-2 Zoning, which is Harford County's designation for Office and Commercial
- ► Ample free surface parking