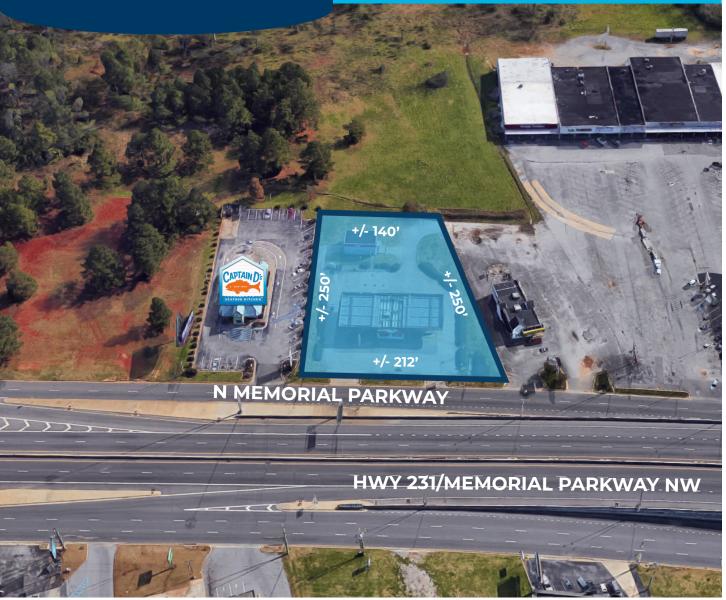

## **RETAIL BUILDING - Huntsville**

+/- 1,458 SF Convenience Store with Car Wash

### PROPERTY OVERVIEW

Built in 1988, this vacant convenience store is located on Memorial Pkwy NW in Huntsville. The +/- 1,458 sf store is ready for occupancy. It has two exterior bathrooms, two 1,000 gallon gas tanks on site with eight pumps. Owner states the tanks do not leak and previous soil tests were clean. In addition to the store, there is a +/- 680 sf car wash behind the store that was added in 1995 without equipment.

| SALE FEATURES |                       |  |  |  |
|---------------|-----------------------|--|--|--|
| STORE SIZE    | +/- 1,458 SF          |  |  |  |
| CAR WASH SIZE | +/- 680 SF            |  |  |  |
| PRICE         | \$437,000             |  |  |  |
| ZONING        | LI - Light Industrial |  |  |  |
| FRONTAGE      | +/- 212'              |  |  |  |