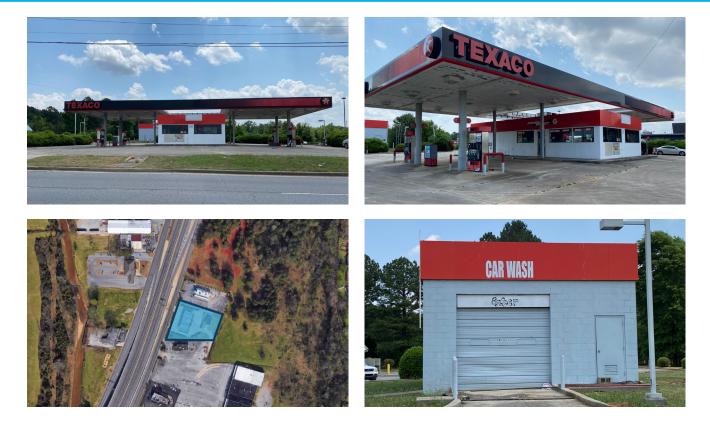

## **RETAIL BUILDING - Huntsville**

+/- 1,458 SF Convenience Store with Car Wash

### PROPERTY OVERVIEW

Built in 1988, this vacant convenience store is located on Memorial Pkwy NW in Huntsville. The +/- 1,458 sf store is ready for occupancy. It has two exterior bathrooms, two 1,000 gallon gas tanks on site with eight pumps. Owner states the tanks do not leak and previous soil tests were clean. In addition to the store, there is a +/- 680 sf car wash behind the store that was added in 1995 without equipment.

| SALE FEATURES |                       |  |  |  |
|---------------|-----------------------|--|--|--|
| STORE SIZE    | +/- 1,458 SF          |  |  |  |
| CAR WASH SIZE | +/- 680 SF            |  |  |  |
| PRICE         | \$437,000             |  |  |  |
| ZONING        | LI - Light Industrial |  |  |  |
| FRONTAGE      | +/- 212'              |  |  |  |