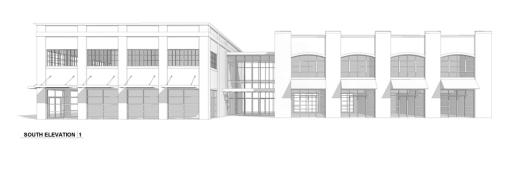

# SITE PLAN

**BUILDING SIZE: 15,174 SF** 

FLOOR SIZE: 7,587 SF

NORTH ELEVATION 2

SOUTHEAST VIEW 4