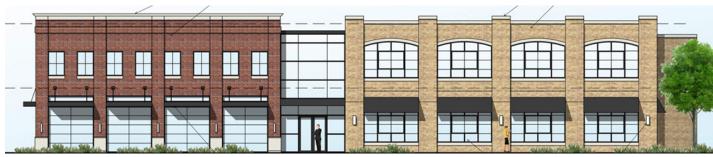

# SITE PLAN

**BUILDING SIZE: 15,174 SF** 

FLOOR SIZE: 7,587 SF

NORTH ELEVATION 2

SOUTHEAST VIEW 4

#### PROPOSED COLOR SCHEME

Brick Veneer

Color B

Glazing Insulated Tinted Glass Color: Grey