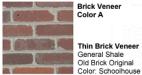

#### PROPOSED COLOR SCHEME

Brick Veneer

Color B

Glazing Insulated Tinted Glass Color: Grey