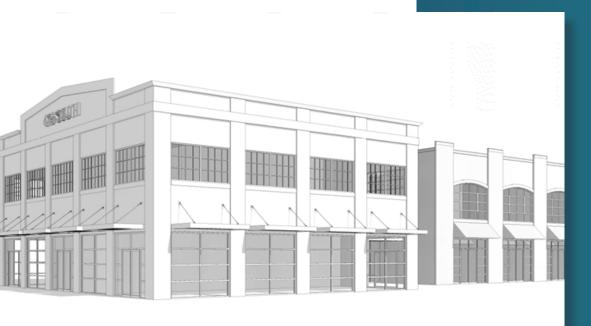

### **PROPERTY HIGHLIGHTS**

- 15,174 SF X2 story office building
- Available as Condos/Lofts from 1,200 SF to 15,174 SF
- Walking distance to downtown Deland and Stetson University
- 2.4 miles to AdventHealth Deland hospital system
- Brand New 180-unit multifamily development with 11,000 SF retail located 1 block away
- Gray-shell delivery estimated in just 6-7 months
- 5:1,000 parking and 3-phase power
- C-2 Zoning

# SITE PLAN

**BUILDING SIZE: 15,174 SF** 

FLOOR SIZE: 7,587 SF

NORTH ELEVATION 2

SOUTHEAST VIEW 4