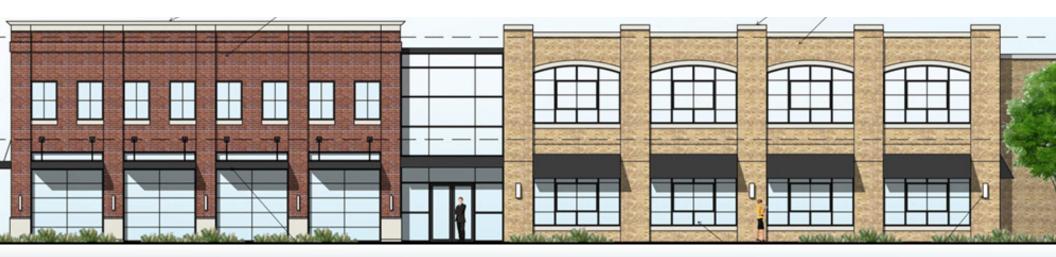

### **PROPERTY HIGHLIGHTS**

- 15,174 SF X2 story office building
- Available as Condos/Lofts from 1,200 SF to 15,174 SF
- Walking distance to downtown Deland and Stetson University
- 2.4 miles to AdventHealth Deland hospital system
- Brand New 180-unit multifamily development with 11,000 SF retail located 1 block away
- Gray-shell delivery estimated in just 6-7 months
- 5:1,000 parking and 3-phase power
- C-2 Zoning

#### PROPOSED COLOR SCHEME

Brick Veneer

Color B

Glazing Insulated Tinted Glass Color: Grey