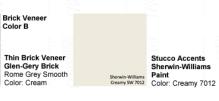

#### PROPOSED COLOR SCHEME

Brick Veneer

Color B

Glazing Insulated Tinted Glass Color: Grey