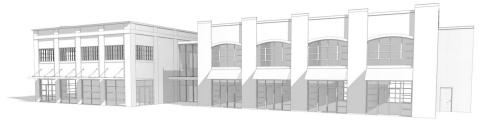

# SITE PLAN

**BUILDING SIZE: 15,174 SF** 

FLOOR SIZE: 7,587 SF

NORTH ELEVATION 2

SOUTHEAST VIEW 4