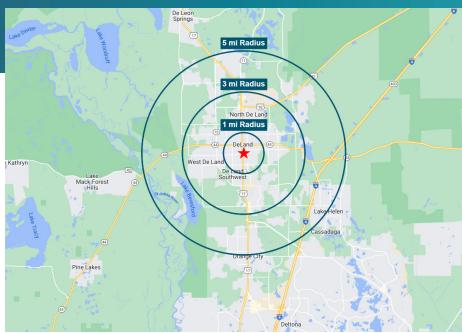

## **AREA DEMOGRAPHICS**

|                       | 1 MILE   | 3 MILE   | 5 MILE   |
|-----------------------|----------|----------|----------|
| Population            | 11,444   | 46,392   | 75,627   |
| Total<br>Households   | 4,358    | 18,363   | 30,222   |
| Average Income        | \$32,478 | \$55,885 | \$61,743 |
| Median Age            | 36.9     | 40.6     | 42.9     |
| Daytime<br>Population | 10,024   | 25,518   | 32,291   |