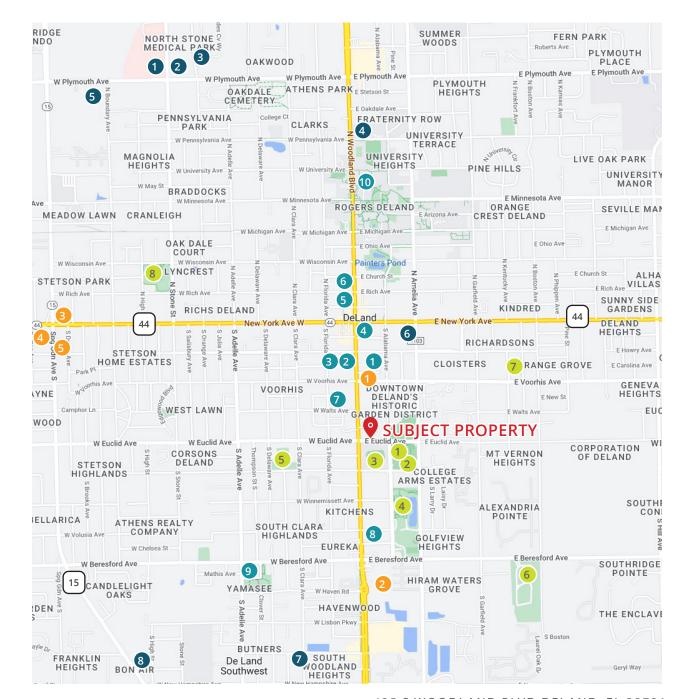

## WHAT'S IN THE AREA

#### **RESTAURANTS**

- Chicas Cuban Cafe
- 2. Cafe Da Vinci
- Trilogy Coffee Roasting
- 4. The Table
- 5. Half Wall DeLand

- 6. Santorini Greek
- 7. The Twisted Chopstick
- 8. Anthony's Pizza
- 9. Spring Hill BBQ
- 10. Einstein Bagels

#### **MEDICAL**

- Advent Health Deland
- 2. AdventHealth Cancer Institute Deland
- 3. Accel Clinical Research
- 4. Advent Health Sports Med & Rehab Stetson

- 5. Florida Cancer Specialists
- 6. Deland Wellness Center
- 7. West Volusia Family and Sports Medicine
- 8. Halifax Health Hospice

#### **SHOPPING**

- Ace Hardware
- 2. Walmart
- 5. Winn-Dixie

4. Shell

3. 7-Eleven

#### **RECREATION**

- 1. Deland Little League Fields
- 2. Spec Martin Municipal Stadium
- 3. Melching Field
- 4. Earl Brown Park
- 5. Deland Chisholm Center
- 6. Deland Memorial Gardens
- 7. Eastside Park and Playground
- 8. Freedom Playground