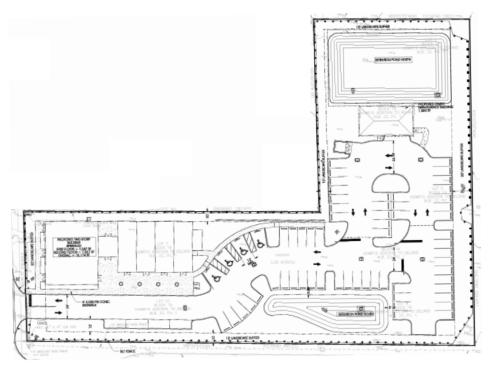

# SITE PLAN

**BUILDING SIZE: 15,174 SF** 

FLOOR SIZE: 7,587 SF

NORTH ELEVATION 2

SOUTHEAST VIEW 4