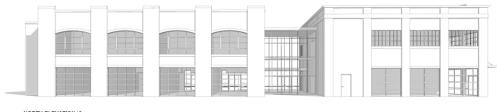

# SITE PLAN

**BUILDING SIZE: 15,174 SF** 

FLOOR SIZE: 7,587 SF

NORTH ELEVATION 2

SOUTHEAST VIEW 4