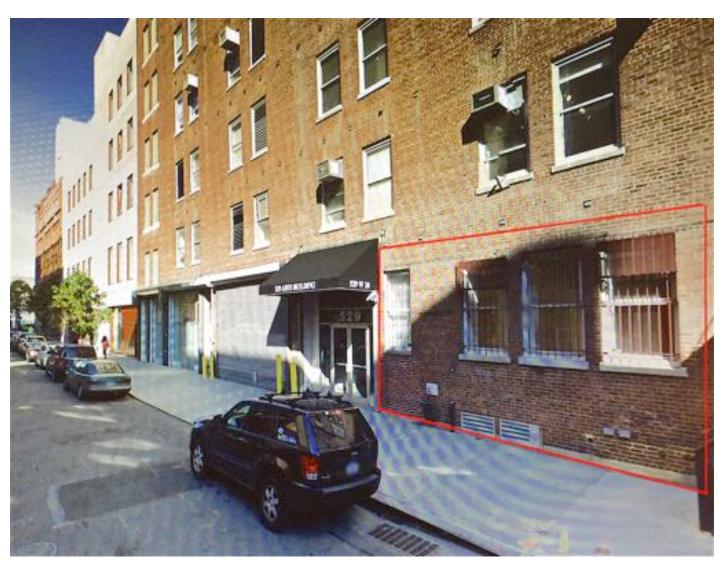

New lobby

Current facade, 30' frontage

2 New facade display windows will be built by the landlord upon lease signing, freshly painted, ready to move in condition, Ceilings are 12' height, cement floors, HVAC. Long-term lease desired.