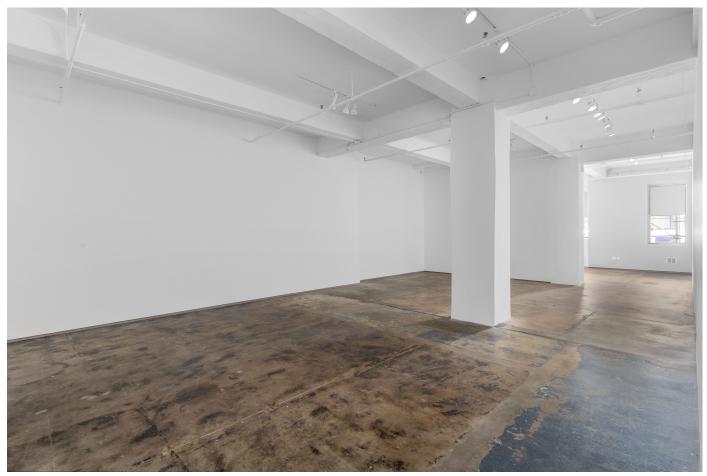

## For Lease

529 West 20<sup>th</sup> Street, NYC 1st floor, accessible via the *529 Arts* lobby

East front portion: 2,262 RSF, east back portion: 1,600 RSF, Total: 3,862 RSF

View looking south, front portion (2,262 RSF

## Best Location in Art Chelsea!

Fully built out exhibition space. Ceiling heights 12', cement floors, HVAC. Front and back can be rented separately or merged into a single space. 30' frontage to the street. Long-term lease desired.