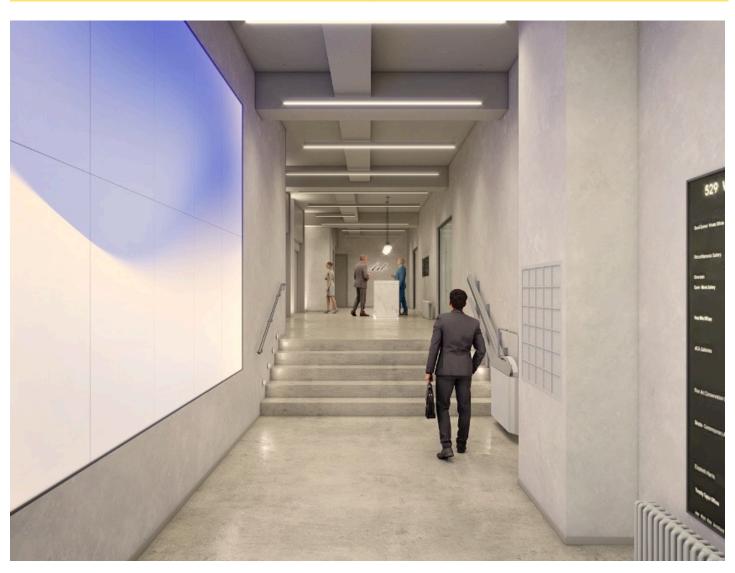

New lobby

Current facade, 30' frontage

2 New facade display windows will be built by the landlord upon lease signing, freshly painted, ready to move in condition, Ceilings are 12' height, cement floors, HVAC. Long-term lease desired.

New lobby and lobby entry

An Exclusive Agency of

Anne-Brigitte Sirois, LEED AP Principal, Curatorial Development for the Arts