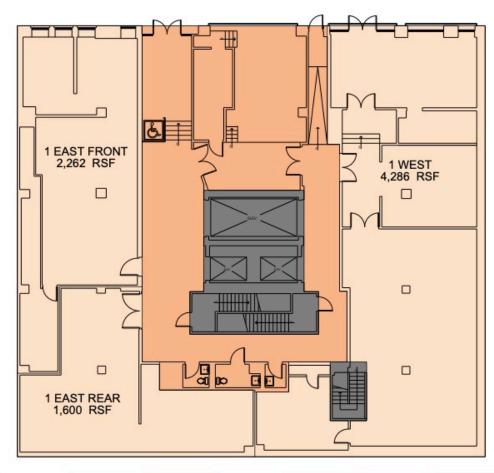

## For Lease

529 West 20<sup>th</sup> Street, NYC 1st floor, accessible via the *529 Arts* lobby

East front portion: 2,262 RSF, east back portion: 1,600 RSF, Total: 3,862 RSF

View looking south, front portion (2,262 RSF

## Best Location in Art Chelsea!

Fully built out exhibition space. Ceiling heights 12', cement floors, HVAC. Front and back can be rented separately or merged into a single space. 30' frontage to the street. Long-term lease desired.