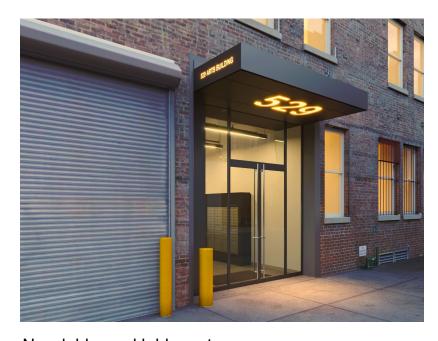

New lobby

Current facade, 30' frontage

2 New facade display windows will be built by the landlord upon lease signing, freshly painted, ready to move in condition, Ceilings are 12' height, cement floors, HVAC. Long-term lease desired.

New lobby and lobby entry

An Exclusive Agency of

Anne-Brigitte Sirois, LEED AP Principal, Curatorial Development for the Arts