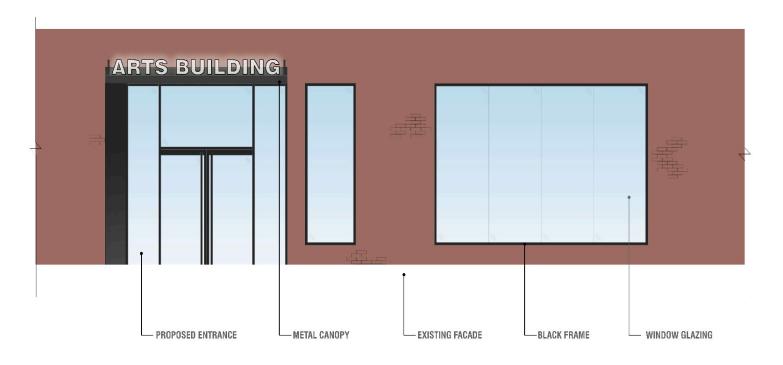

New lobby

Current facade, 30' frontage

2 New facade display windows will be built by the landlord upon lease signing, freshly painted, ready to move in condition, Ceilings are 12' height, cement floors, HVAC. Long-term lease desired.