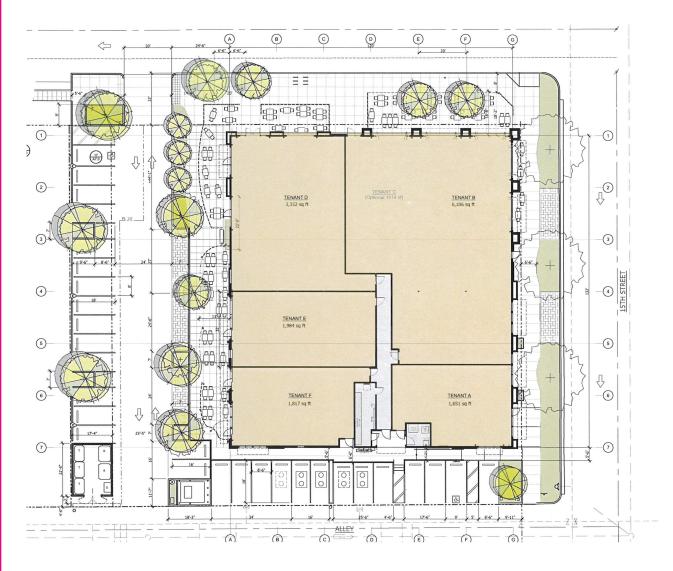

## 916.712.2572

Jim Cordano jcordano@cordanoco.com BRE # 00899860 SITE PLAN

**SPACE AVAILABLE** Retail or Restaurant Total of 1,651 Sq Ft.

#### **PROJECT FEATURES**

Recently rehabbed iconic brick building
Signage availability on 15th Street
Limited parking off of alley

916.712.2572

Jim Cordano jcordano@cordanoco.com BRE # 00899860