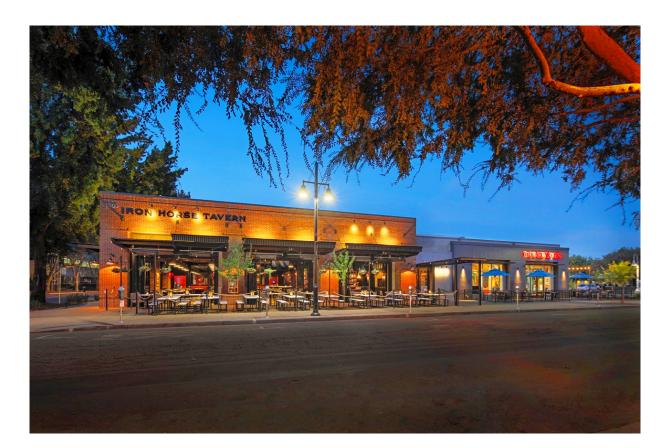

### INTRODUCTION

15 & R is located at the epicenter of the R Street Corridor on the S.W.C. of 15th and R Streets. The Corridor is Sacramento's dominant urban live, work, play destination located near downtown and mid-town Sacramento and within 2-3 minutes of Interstate 5, Highway 80 and Highway 50.

### **CO-TENANTS**

- Mas Taco
- Iron Horse
- The Snug
- Uncle Vito's Pizza

#### SURROUNDING TENANTS

Ace of Spades, Burgers and Brew, Café Bernardo, Shady lady Saloon, Bawk, Philz Coffee, Beast and Bounty, Shake Shack, Mendocino Farms, Fox and Goose Public House.