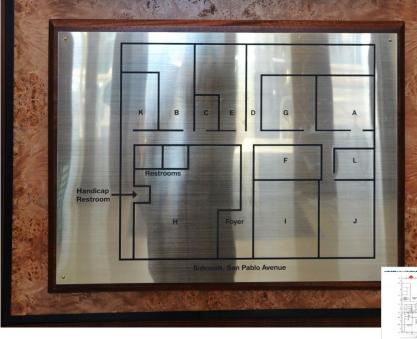

## SUITE L: ±450 SF + TENANT DIRECTORY – 2530 SAN PABLO AVE

All information herein is offered in good faith and deemed accurate, but not guaranteed.

|                                        | Alter I    | • |
|----------------------------------------|------------|---|
| Seeds Community Resolution Center      | Suite A    |   |
| American Nonsmokers' Rights Foundation | Suite B, J |   |
| • Yoga Room                            | Suite D    |   |
| Centro Latino                          | Suite E    |   |
| League of Women Voters                 | Suite F    |   |
| Golden Gate Audubon Society            | Suite G    |   |
| Ecology Center                         | Suite H    |   |
| <ul> <li>Sierra Club</li> </ul>        | Suite I    |   |
| • Seneca                               | Suite K    |   |
| Juniper Tree Soaps, LLC                | Suite L    |   |