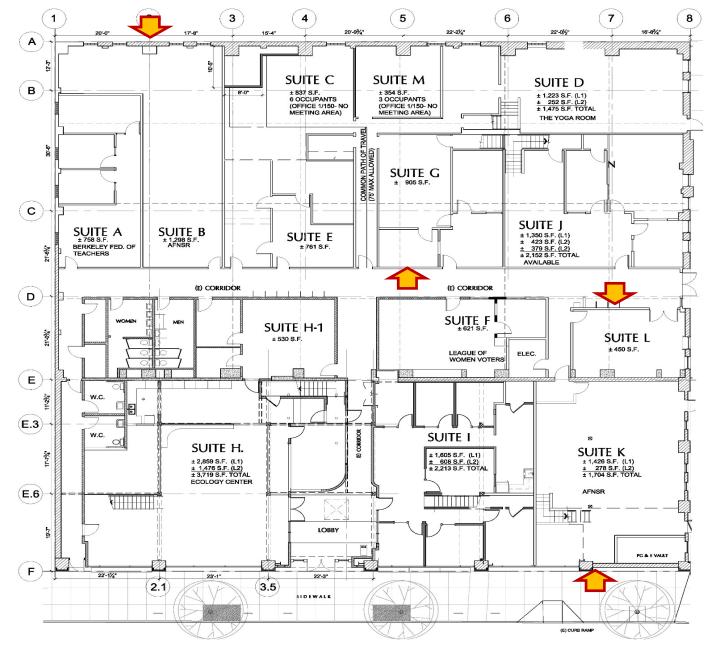

t not guaranteed.

|                                        | Alter I    | • |
|----------------------------------------|------------|---|
| Seeds Community Resolution Center      | Suite A    |   |
| American Nonsmokers' Rights Foundation | Suite B, J |   |
| • Yoga Room                            | Suite D    |   |
| Centro Latino                          | Suite E    |   |
| League of Women Voters                 | Suite F    |   |
| Golden Gate Audubon Society            | Suite G    |   |
| Ecology Center                         | Suite H    |   |
| <ul> <li>Sierra Club</li> </ul>        | Suite I    |   |
| • Seneca                               | Suite K    |   |
| Juniper Tree Soaps, LLC                | Suite L    |   |



#### AVAILABLE SUITES: B, G, K, L – 2530 SAN PABLO AVE