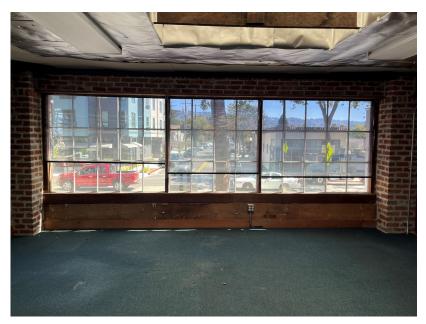

## SUITE L: ±450 SF + TENANT DIRECTORY – 2530 SAN PABLO AVE

All information herein is offered in good faith and deemed accurate, but not guaranteed.

|                                        | Alter I    | • |
|----------------------------------------|------------|---|
| Seeds Community Resolution Center      | Suite A    |   |
| American Nonsmokers' Rights Foundation | Suite B, J |   |
| • Yoga Room                            | Suite D    |   |
| Centro Latino                          | Suite E    |   |
| League of Women Voters                 | Suite F    |   |
| Golden Gate Audubon Society            | Suite G    |   |
| Ecology Center                         | Suite H    |   |
| <ul> <li>Sierra Club</li> </ul>        | Suite I    |   |
| • Seneca                               | Suite K    |   |
| Juniper Tree Soaps, LLC                | Suite L    |   |