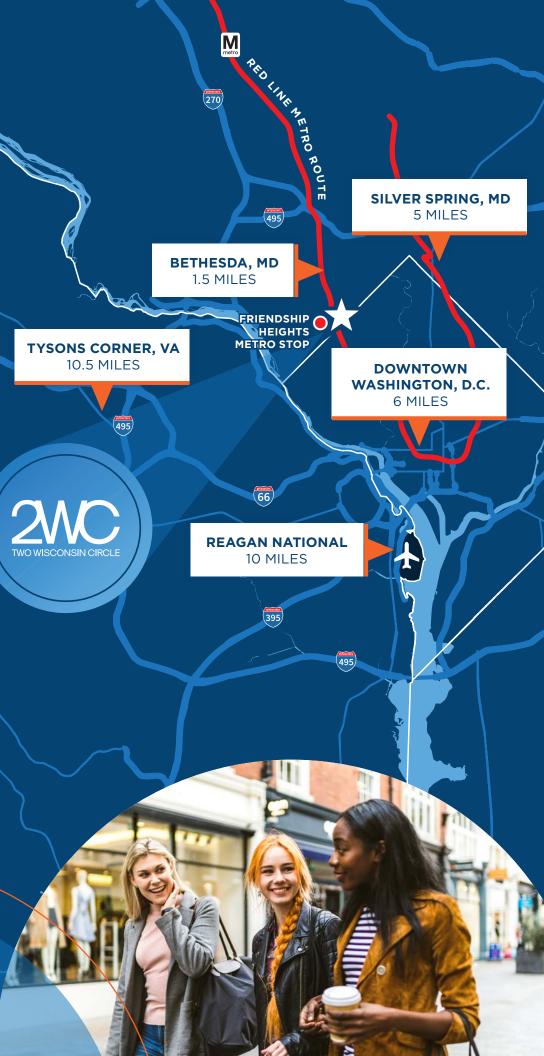

### CIRCLING BACK TO CHEVY CHASE'S TOP OFFICE

**2 Wisconsin Circle** presents the best work-life balance for today's workforce. Offering premier office and medical spaces in an unmatched location adjacent to **everything** – Metro, shopping, dining, tenant-only amenities and more. Shake up your day at the office and enjoy thriving in this lively, 24/7 spot.

**18K SF** 235K SF 13 **CLASS A OFFICE & MEDICAL** STORIES **FLOOR PLATES** TOP TWO FLOORS FITNESS MOVE-IN READY SPACES AVAILABLE CENTER TENANT AMENITY 2/1,000 SF ATOP LOUNGE AND P GARAGE AND FRIENDSHIP CONFERENCE CENTER SURFACE PARKING HEIGHTS METRO DULLES INTERNATIONAL 24 MILES