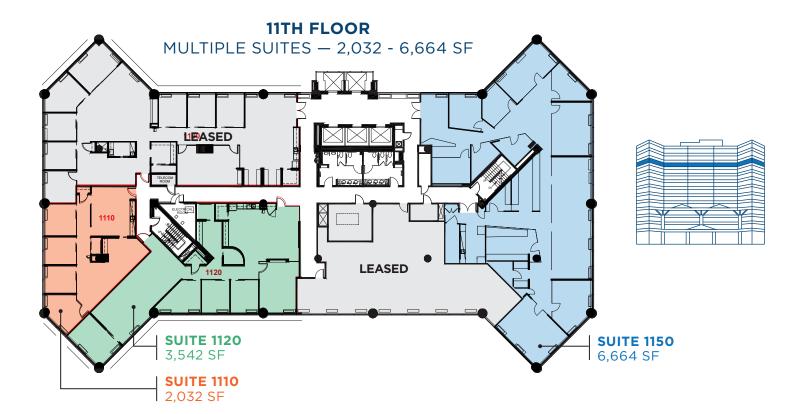

**18K SF** 235K SF 13 **CLASS A OFFICE & MEDICAL** STORIES **FLOOR PLATES** TOP TWO FLOORS FITNESS MOVE-IN READY SPACES AVAILABLE CENTER TENANT AMENITY 2/1,000 SF ATOP LOUNGE AND P GARAGE AND FRIENDSHIP CONFERENCE CENTER SURFACE PARKING HEIGHTS METRO DULLES INTERNATIONAL 24 MILES