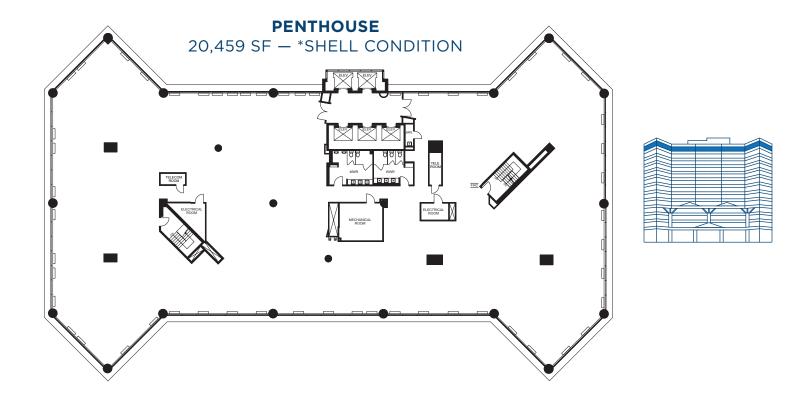

### **40,000 SF** TOP FLOOR OPPORTUNITIES

2 FLOORS CONTIGUOUS

Since 1890, The Chevy Chase Land Company (CCLC) has owned, managed and developed exceptional office, retail and residential properties throughout the Washington, D.C. region. CCLC is committed to continuing our proud tradition of leading the region's transitoriented developments while taking a collaborative, community-first approach to investing in our local neighborhoods.