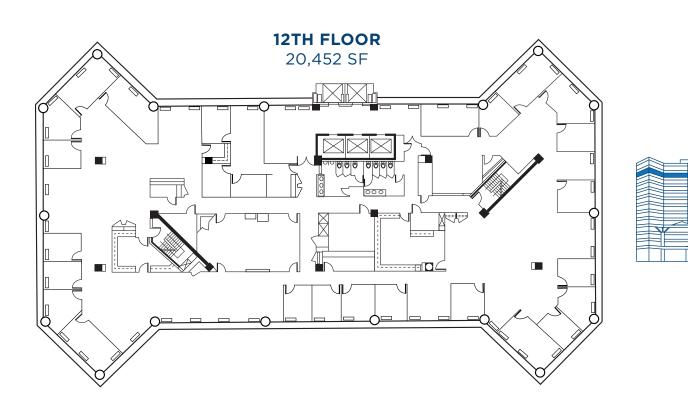

### **40,000 SF** TOP FLOOR OPPORTUNITIES

2 FLOORS CONTIGUOUS

Since 1890, The Chevy Chase Land Company (CCLC) has owned, managed and developed exceptional office, retail and residential properties throughout the Washington, D.C. region. CCLC is committed to continuing our proud tradition of leading the region's transitoriented developments while taking a collaborative, community-first approach to investing in our local neighborhoods.