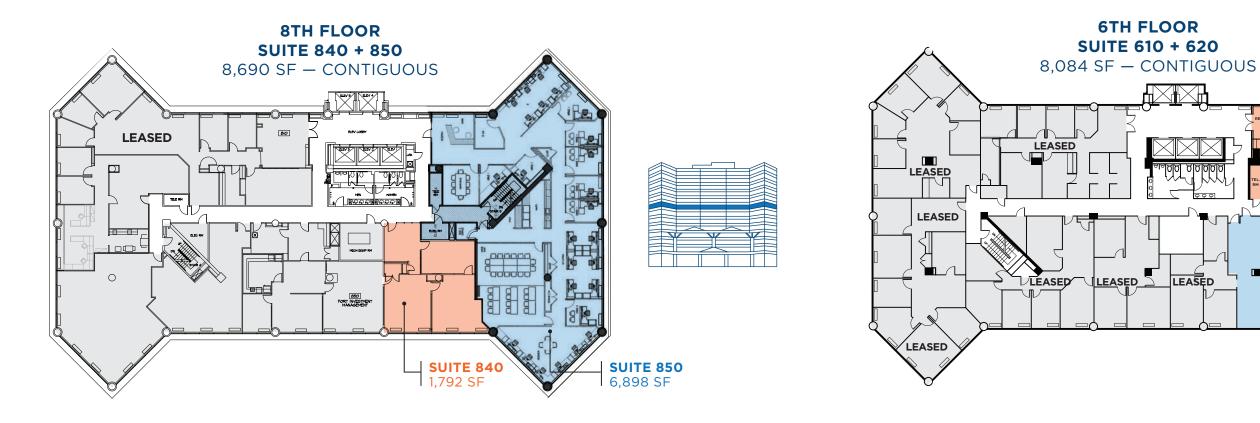

### **40,000 SF** TOP FLOOR OPPORTUNITIES

2 FLOORS CONTIGUOUS

Since 1890, The Chevy Chase Land Company (CCLC) has owned, managed and developed exceptional office, retail and residential properties throughout the Washington, D.C. region. CCLC is committed to continuing our proud tradition of leading the region's transitoriented developments while taking a collaborative, community-first approach to investing in our local neighborhoods.