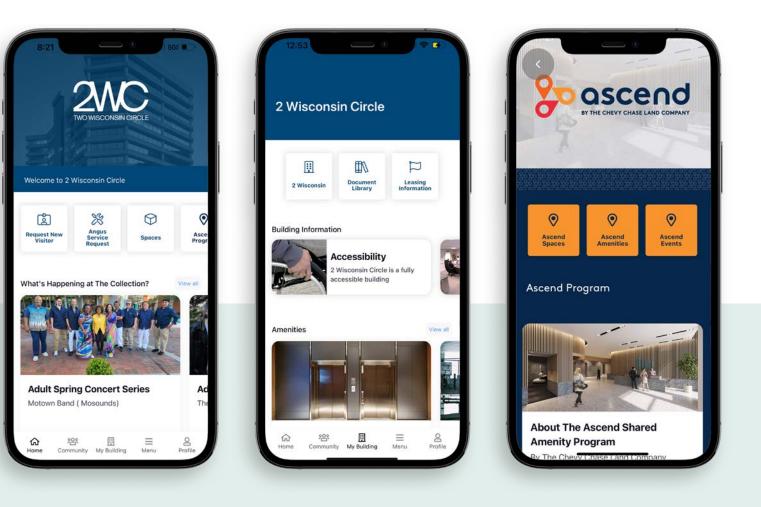

# elevate every day

Ascend, created by The Chevy Chase Land Company, is a shared amenity program designed to enhance the work environment and provide convenient access to various amenities and experiences across the DC metro area.

With Ascend, employees have access to a variety of events and environments that promote creativity, wellness, and collaboration. From state-of-the-art fitness centers to tranguil rooftop retreats, every aspect of Ascend spaces are crafted to elevate the team's performance and enjoyment within-and outside of-the office. Powered by the CBRE Host app, Ascend provides workspaces that are more than just places to work.

# **Enhancing the workplace experience**

**Seamlessly connect with properties in The Chevy** Chase Land Company portfolio through Host.

Host, from CBRE, is an enterprise-grade platform and mobile app that connects workplace spaces, services, amenities and building systems though an intuitive, hospitality-driven interface. Driven by people and technology at 2 Bethesda Metro, 2 Wisconsin Circle and 5425 Wisconsin Avenue, Host helps transform the workplace to help people perform, collaborate, and thrive.