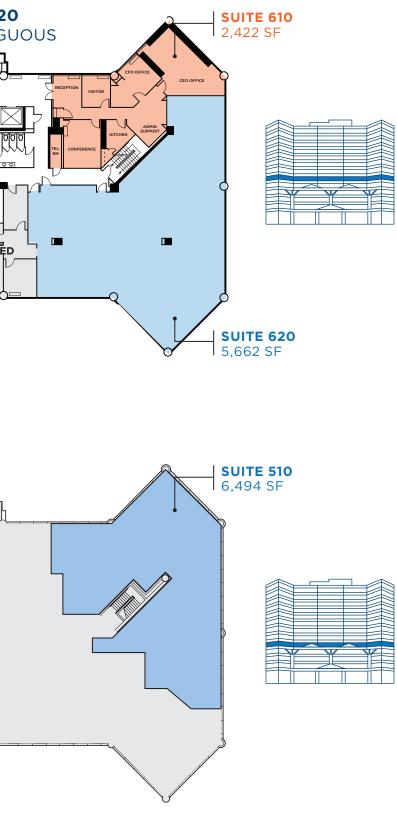

### **40,000 SF** TOP FLOOR OPPORTUNITIES

2 FLOORS CONTIGUOUS

Since 1890, The Chevy Chase Land Company (CCLC) has owned, managed and developed exceptional office, retail and residential properties throughout the Washington, D.C. region. CCLC is committed to continuing our proud tradition of leading the region's transitoriented developments while taking a collaborative, community-first approach to investing in our local neighborhoods.