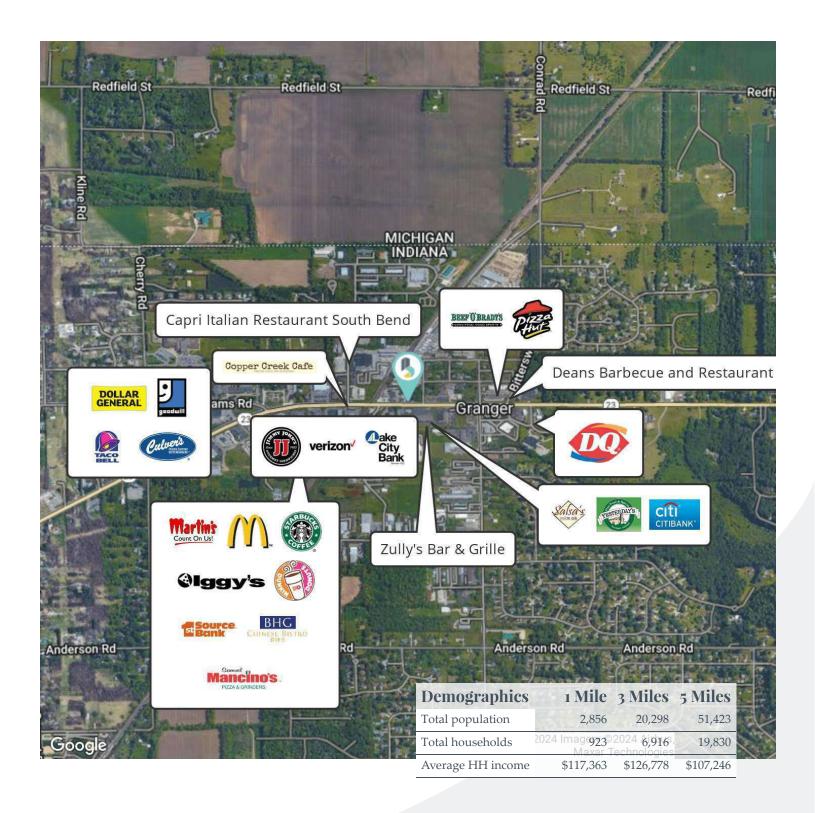

### **Property Highlights**

- Prime Granger retail/office space available for lease with a Q4 2023 delivery
- Customizable spaces ranging from 1,030 to 2,820 SF delivered as a white box with additional tenant improvement dollars available
- Excellent visibility with signage options along SR 23 where traffic counts exceed 24,000 vehicles per day
- Join State Farm and HealthMarkets as the new tenants in this center
- Centrally located between South Bend/Mishawaka and Elkhart with close proximity to the University of Notre Dame