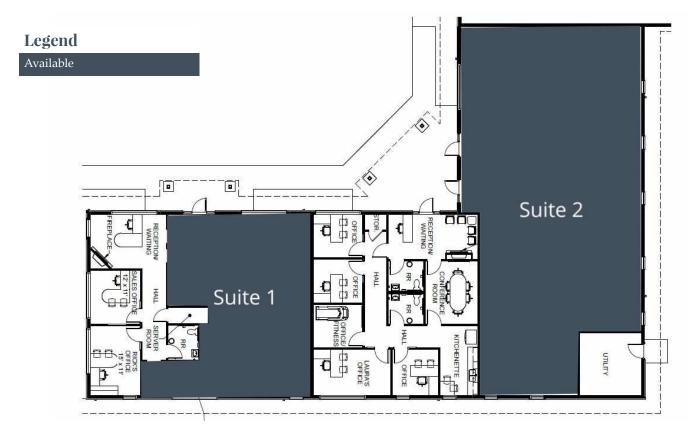

### **Available Spaces**

| Suite       | Tenant    | Size     | Type           | Rate          |
|-------------|-----------|----------|----------------|---------------|
| Suite 1     | Available | 1,030 SF | Modified Gross | \$22.00 SF/yr |
| Suite 2     | Available | 2,820 SF | Modified Gross | \$22.00 SF/yr |
| Suite 3     | Available | 1,818 SF | Modified Gross | \$21.00 SF/yr |
| Suite 12657 | Available | 1,200 SF | Modified Gross | \$16.00 SF/yr |