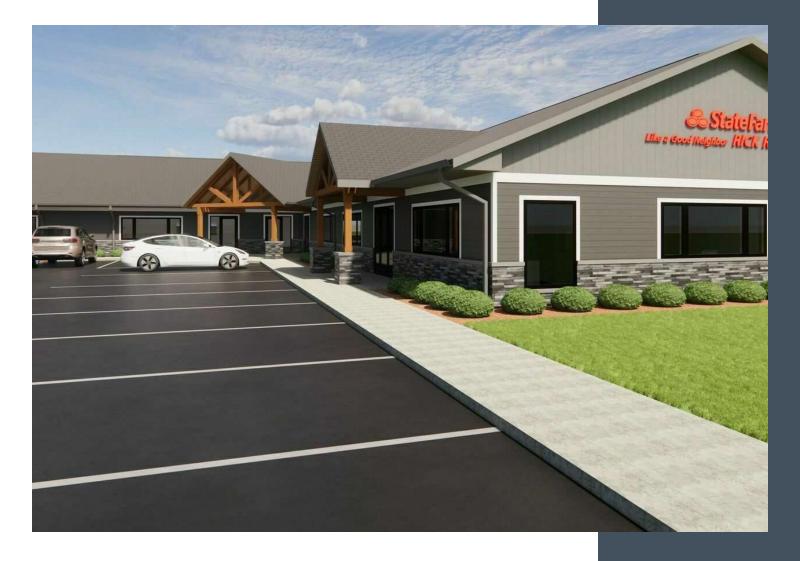

### **Property Highlights**

- Prime Granger retail/office space available for lease with a Q4 2023 delivery
- Customizable spaces ranging from 1,030 to 2,820 SF delivered as a white box with additional tenant improvement dollars available
- Excellent visibility with signage options along SR 23 where traffic counts exceed 24,000 vehicles per day
- Join State Farm and HealthMarkets as the new tenants in this center
- Centrally located between South Bend/Mishawaka and Elkhart with close proximity to the University of Notre Dame

| Lease Rate:    | \$16.00 - 22.00 SF/yr<br>(MG) |
|----------------|-------------------------------|
| Available SF:  | 1,030 - 2,820 SF              |
| Lot Size:      | 0.56 Acres                    |
| Building Size: | 10,064 SF                     |