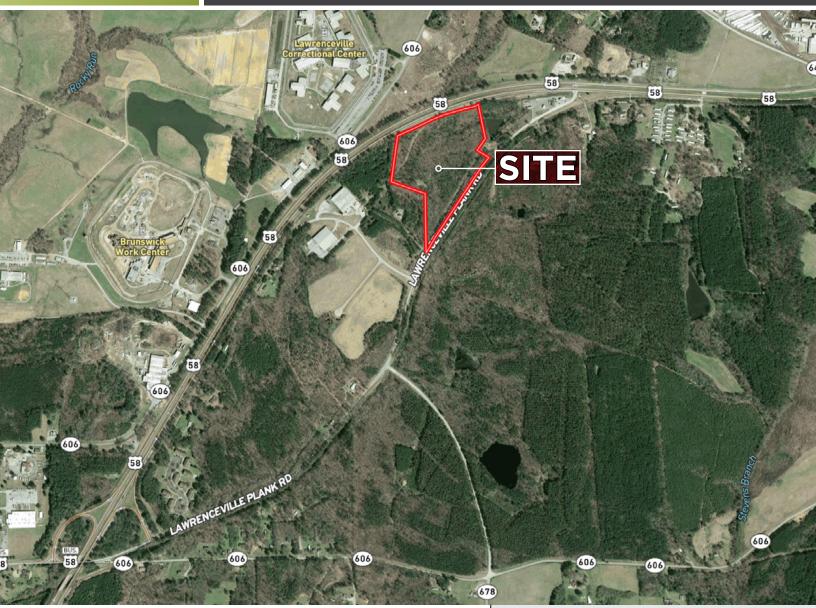

## 19.54± Acres

Lawrenceville Plank Road | Lawrenceville, VA 23868

## **PROPERTY HIGHLIGHTS**

- > 19.54± acres
- > Adjacent to Brunswick County Industrial Park
- Zoned I-1 Allows for heavy commercial and industrial operations
- > Water and sewer available on site
- > Frontage on Lawrenceville Plank Road and Route 58