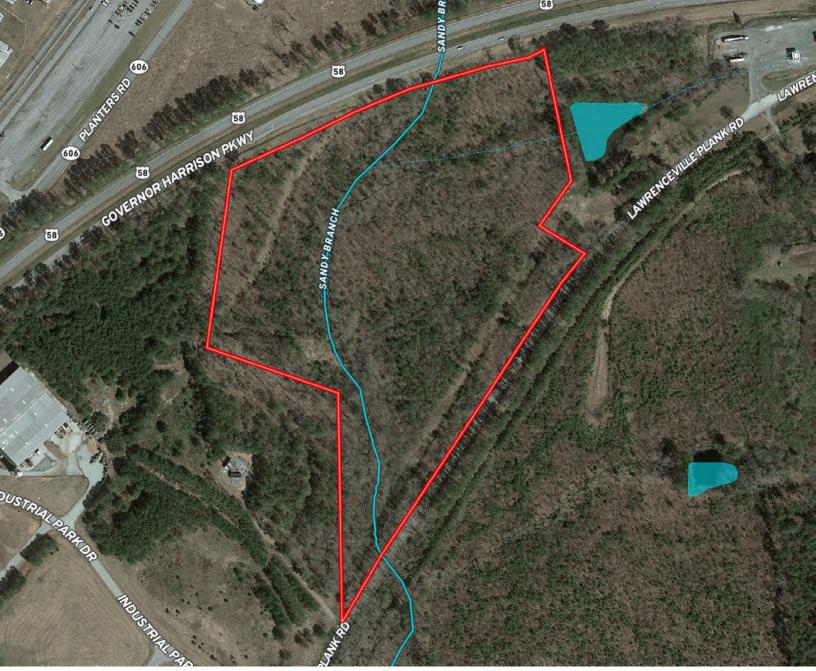

## 19.54± Acres

Lawrenceville Plank Road | Lawrenceville, VA 23868

## **PROPERTY HIGHLIGHTS**

- > 19.54± acres
- > Adjacent to Brunswick County Industrial Park
- Zoned I-1 Allows for heavy commercial and industrial operations
- > Water and sewer available on site
- > Frontage on Lawrenceville Plank Road and Route 58