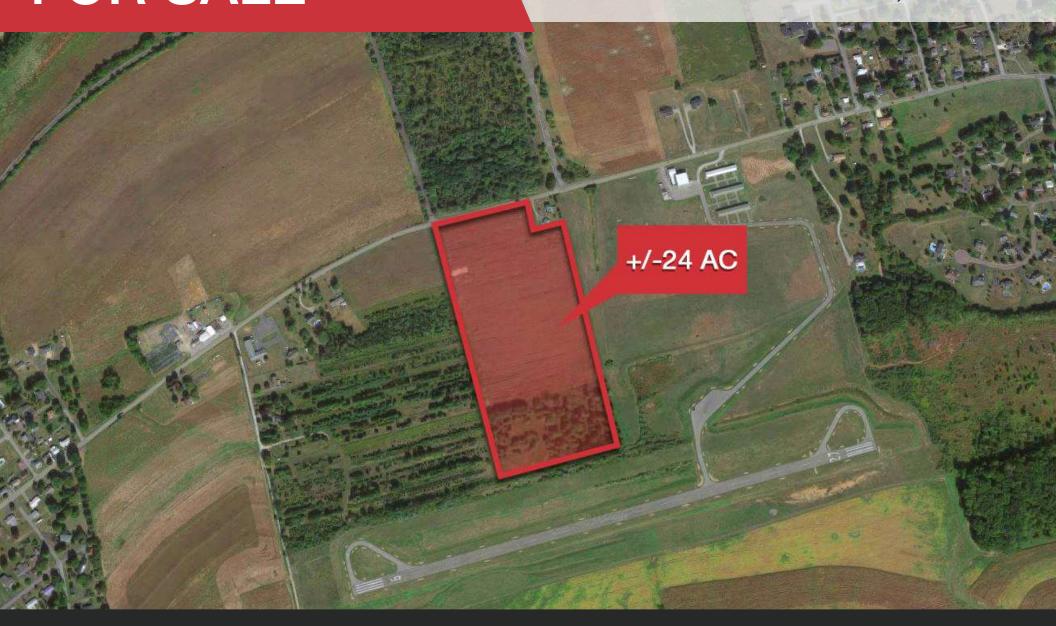

#### PROPERTY DESCRIPTION

NAI CIR presents 23.96 acres of land available for sale in Riverside Borough, minutes from downtown Danville. Zoning permits residential development of single family dwellings, townhouses, and apartment buildings. Nearby sites include various retail chains, Danville Airport, and neighborhoods.

#### PROPERTY HIGHLIGHTS

- · 23.96 acres available for sale
- · Zoned Medium Density Residential permitting various types of residential development
- · Minutes from downtown Danville

#### **OFFERING SUMMARY**

| Sale Price | \$1,437,600 |
|------------|-------------|
| Lot Size   | 23.96 Acres |

#### **PROPERTY SUMMARY**

| Address      | Sunbury Road Danville, PA 17821 |
|--------------|---------------------------------|
| Municipality | Riverside Borough               |
| County       | Northumberland County           |
| Tax Parcel # | 041-00-027-028-C                |