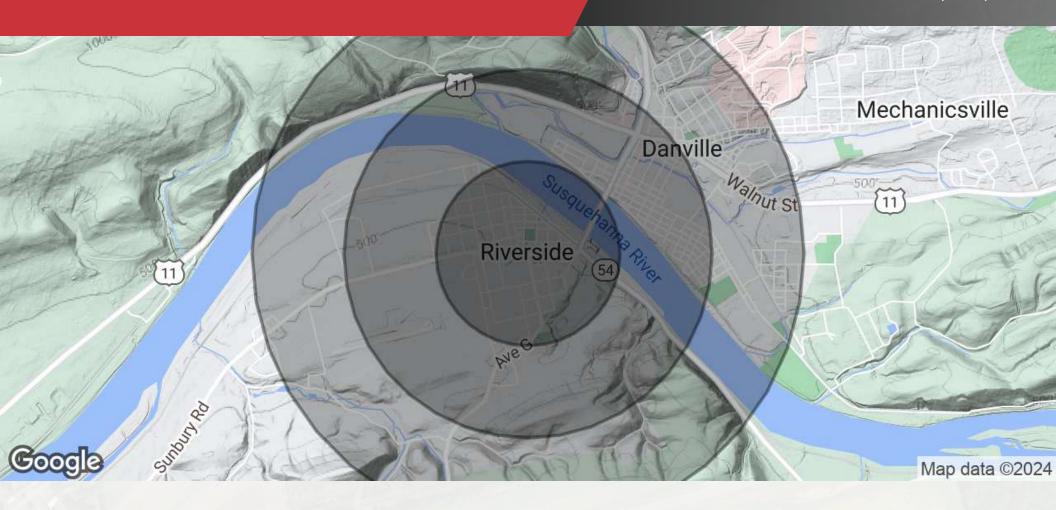

# **SUNBURY ROAD**

**AERIAL VIEW** 

#### PROPERTY DESCRIPTION

NAI CIR presents 23.96 acres of land available for sale in Riverside Borough, minutes from downtown Danville. Zoning permits residential development of single family dwellings, townhouses, and apartment buildings. Nearby sites include various retail chains, Danville Airport, and neighborhoods.

#### **PROPERTY SUMMARY**

| Address      | Sunbury Road Danville, PA 17821 |
|--------------|---------------------------------|
| Municipality | Riverside Borough               |
| County       | Northumberland County           |
| Tax Parcel # | 041-00-027-028-C                |