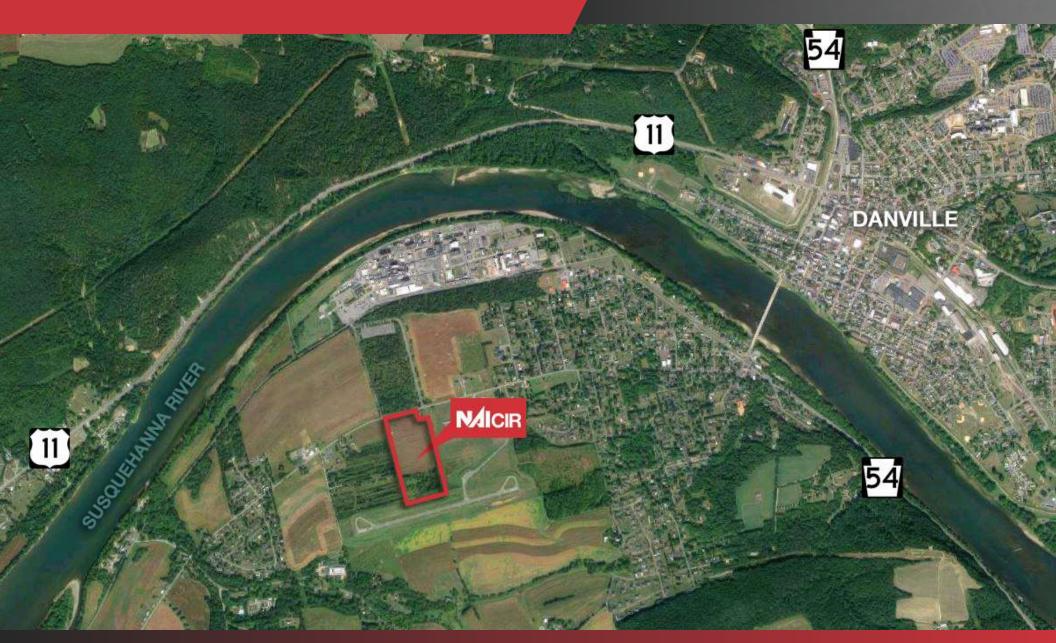

#### PROPERTY DESCRIPTION

NAI CIR presents 23.96 acres of land available for sale in Riverside Borough, minutes from downtown Danville. Zoning permits residential development of single family dwellings, townhouses, and apartment buildings. Nearby sites include various retail chains, Danville Airport, and neighborhoods.

# **SUNBURY ROAD**

**AERIAL VIEW** 