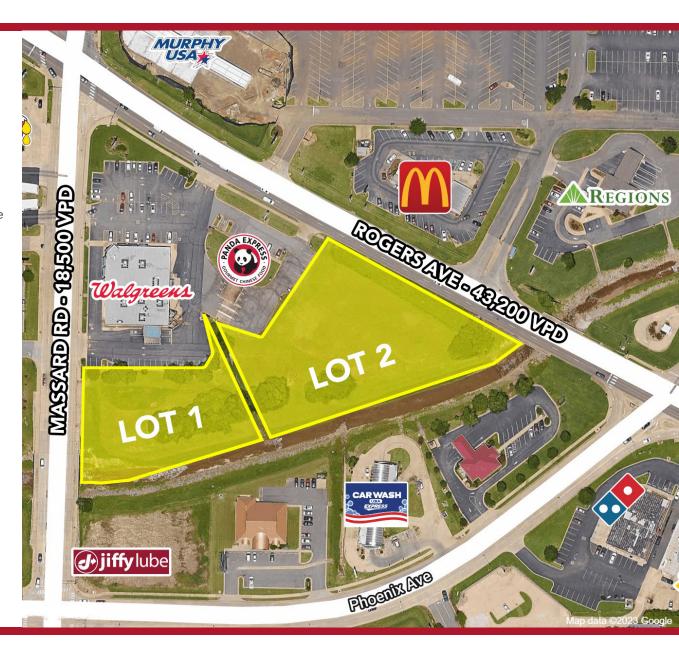

# LAND FOR SALE

Lot 1: Massard Rd and Lot 2: Rogers Ave | Fort Smith, AR 72903

## **AVAILABLE**

±2.6 Acres

## **COMMENTS**

- Rare frontage lots on Rogers Ave and Massard Rd
- Excellent surrounding retailers with great sales volume
- Call listing agent for more details

# TRAFFIC COUNTS

Rogers Ave - 43,200VPD Massard Rd - 18,500 VPD

PARTNER | AGENT

• 479.695.8264 | • 501.804.4447

pschmidt@kelleycp.com