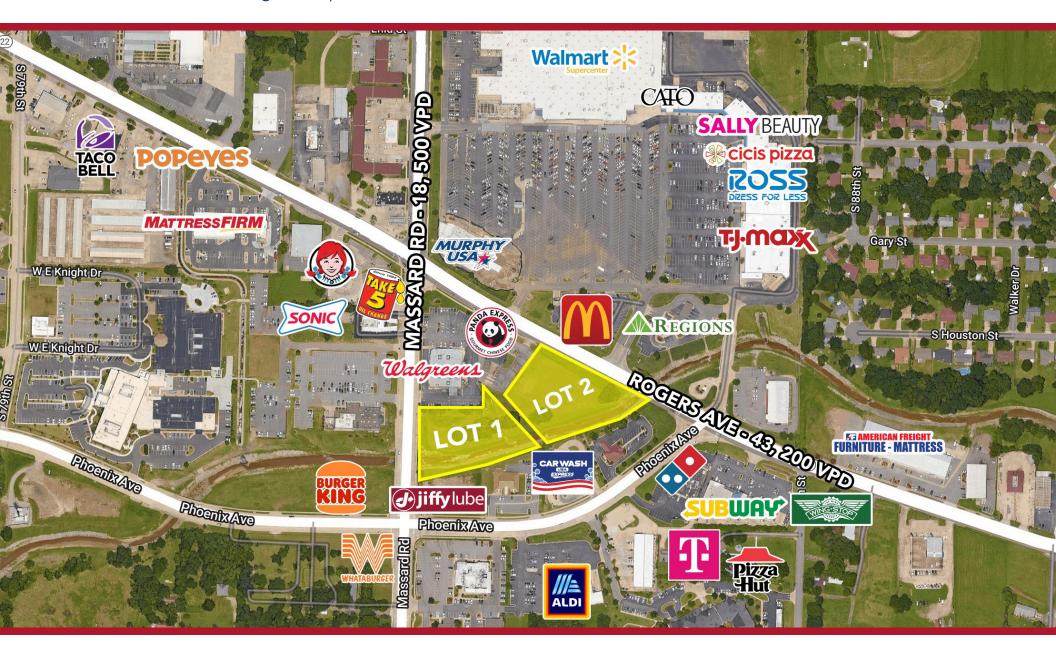

# LAND FOR SALE

Lot 1: Massard Rd and Lot 2: Rogers Ave | Fort Smith, AR 72903

## **AVAILABLE**

±2.6 Acres

## **COMMENTS**

- Rare frontage lots on Rogers Ave and Massard Rd
- Excellent surrounding retailers with great sales volume
- Call listing agent for more details

# TRAFFIC COUNTS

Rogers Ave - 43,200VPD Massard Rd - 18,500 VPD

PARTNER | AGENT

• 479.695.8264 | • 501.804.4447

pschmidt@kelleycp.com