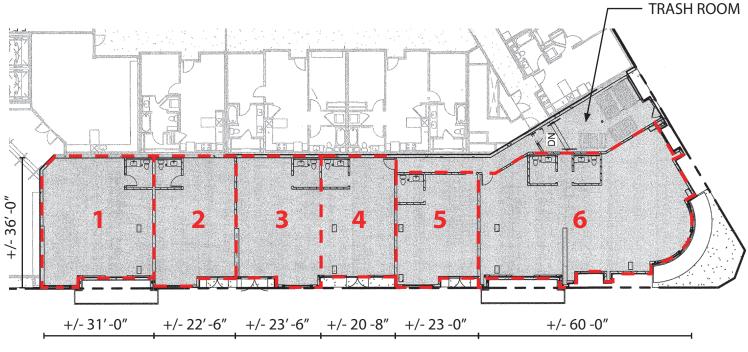

#### POTENTIAL TENANCY DIVISION

| Tenancy 1: | +/- 1,031 SF |
|------------|--------------|
| Tenancy 2: | +/- 785 SF   |
| Tenancy 3: | +/- 805 SF   |
| Tenancy 4: | +/- 690 SF   |
| Tenancy 5: | +/- 690 SF   |
| Tenancy 6: | +/- 1,915 SF |
|            |              |

Note: All areas and dimensions are approximate and should be field verified

Call for information:

(Outside Broker cooperation welcome)

Leo Shveyd

+1 415 497 9645 Lic. 01303729 Ishveyd@gmail.com