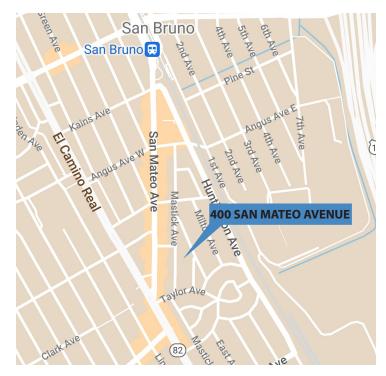

### UP TO 7,000 SF (Spaces available from 1500 - 7000 SF) **RETAIL / PERSONAL SERVICES / RESTAURANT** 400 SAN MATEO AVENUE SAN BRUNO, CALIFORNIA

#### **PROPERTY HIGHLIGHTS**

- Aperture Newest apartment development in San Bruno www.livesanbruno.com
- 14' 0" Unfinished ceiling
- Excellent accessibility and visibility at El Camino Real (SR 82) & San Mateo Blvd
- Available now
- Landlord concession possible
- 0.5 miles to Caltrain
- Near Youtube, Google, @ Walmart Labs offices