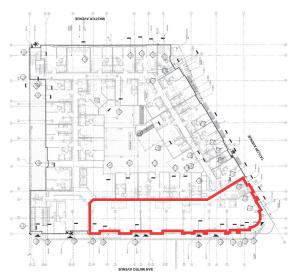

#### POTENTIAL TENANCY DIVISION

| Tenancy 1: | +/- 1,031 SF |
|------------|--------------|
| Tenancy 2: | +/- 785 SF   |
| Tenancy 3: | +/- 805 SF   |
| Tenancy 4: | +/- 690 SF   |
| Tenancy 5: | +/- 690 SF   |
| Tenancy 6: | +/- 1,915 SF |
|            |              |

Note: All areas and dimensions are approximate and should be field verified

Call for information:

(Outside Broker cooperation welcome)

Leo Shveyd

+1 415 497 9645 Lic. 01303729 Ishveyd@gmail.com