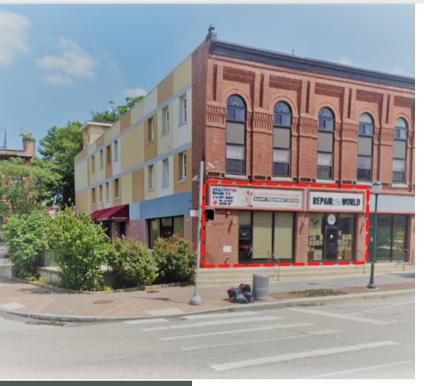

# **4029 MARKET STREET**

PHILADELPHIA, PA 19104

#### **PROPERTY HIGHLIGHTS**

- · Move-in ready conditions
- Smaller square footage suites located in of University City
- Off-street parking lot
- Individualized HVAC control and in-suite bathrooms
- On-site owner and property management
- 24/7 access to the building
- Walking distance to 40th Street Station, 40th Street & Market Street Line, Rite Aid, Penn Presbyterian Medical Center, Dim Sim House, ACME, Homewood Suites