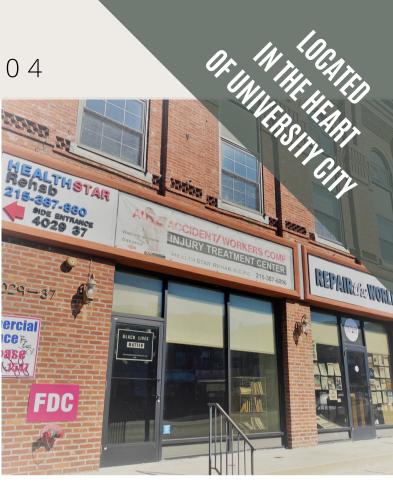

#### **PROPERTY HIGHLIGHTS**

- · Move-in ready conditions
- Smaller square footage suites located in of University City
- Off-street parking lot
- Individualized HVAC control and in-suite bathrooms
- On-site owner and property management
- 24/7 access to the building
- Walking distance to 40th Street Station, 40th Street & Market Street Line, Rite Aid, Penn Presbyterian Medical Center, Dim Sim House, ACME, Homewood Suites