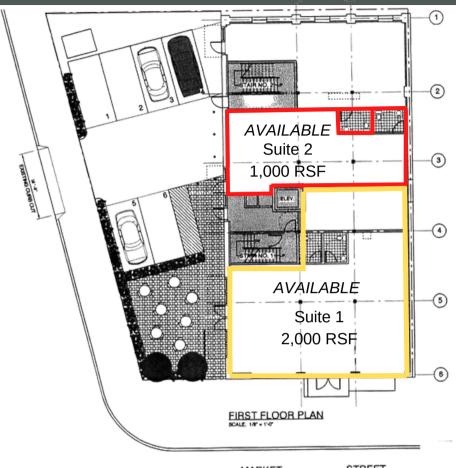

#### **AVAILABILITIES**

- 1st floor: 1,000 SF former chiropractor's office
- 1st floor: 2,000 SF of creative office space
- Suites can be combined to total 3.000 SF

#### **FLOOR PLAN & PROPERTY PHOTOS**

STREET

For More Information
<a href="Please Contact">Please Contact</a>:

JOSEPH NASELLI JNASELLI@FLYNNCO.COM 215-561-6565 X 155 BRENDAN FLYNN BFLYNN@FLYNNCO.COM 215-561-6565 X 152 MICHAEL GALLAGHER MGALLAGHER@FLYNNCO.COM 215-561-6565 X 151