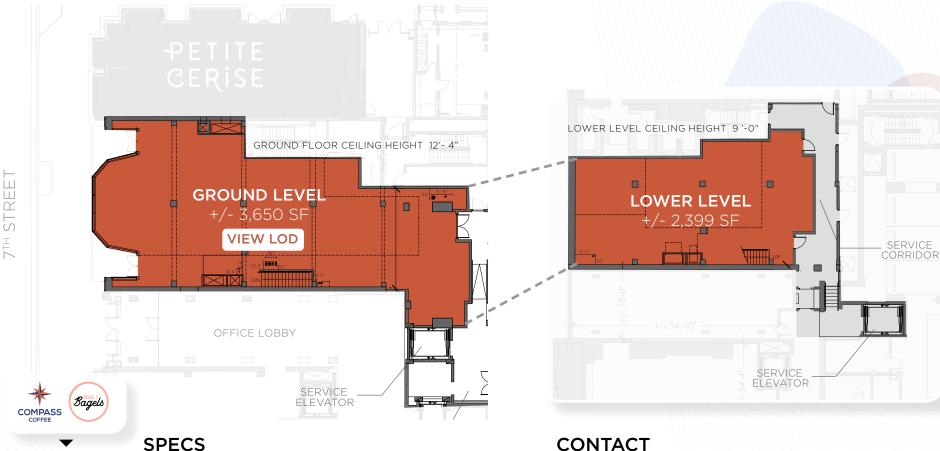

# 6555 New York ave

PETITE

Square Footage | 3,650 SF Ground Level & 2,399 SF Lower Level

后门的前期

Frontage | 42' 10"

Ceiling Height | 9' - 12' 4"

Timing | Immediate

### **SPECS**

Square Footage | 6,049 SF GROUND FLOOR 3,650 SF LOWER LEVEL 2.399 SF **Frontage** 42' 10"

- Ceiling Heights 9' 12' 4"

**Timing** Immediate

Rent/Nets | Available Upon Request

**EXPLORE VIRTUAL TOUR** 