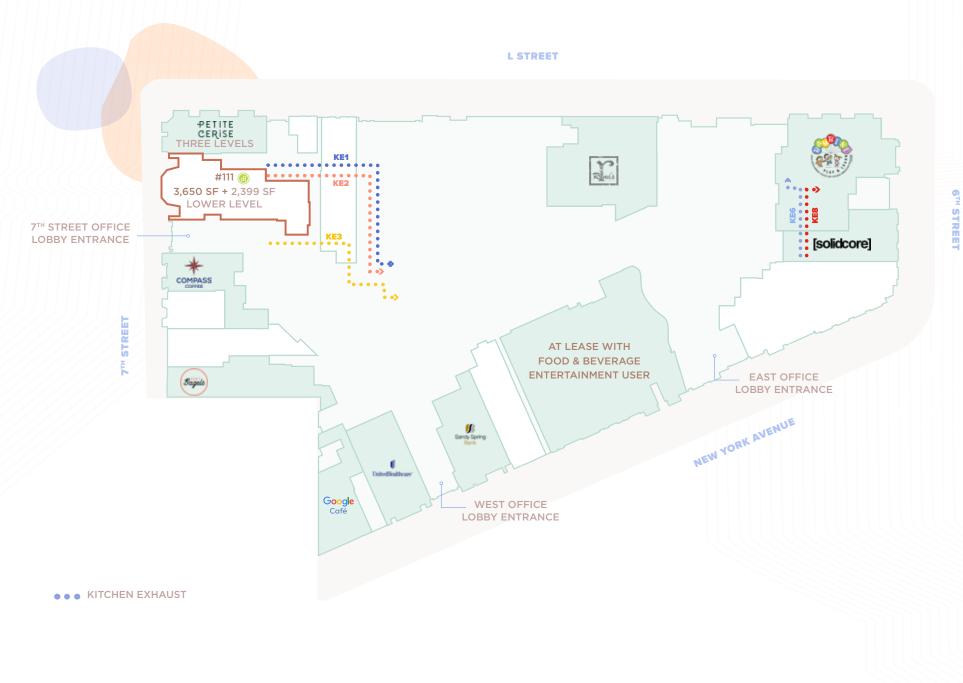

## FLOORPLAN

ΗL

# 6555 New York ave

PETITE

Square Footage | 3,650 SF Ground Level & 2,399 SF Lower Level

后门的前期

Frontage | 42' 10"

Ceiling Height | 9' - 12' 4"

Timing | Immediate

### **SPECS**

Square Footage | 6,049 SF GROUND FLOOR 3,650 SF LOWER LEVEL 2.399 SF **Frontage** 42' 10"

- Ceiling Heights 9' 12' 4"

**Timing** Immediate

Rent/Nets | Available Upon Request

**EXPLORE VIRTUAL TOUR** 