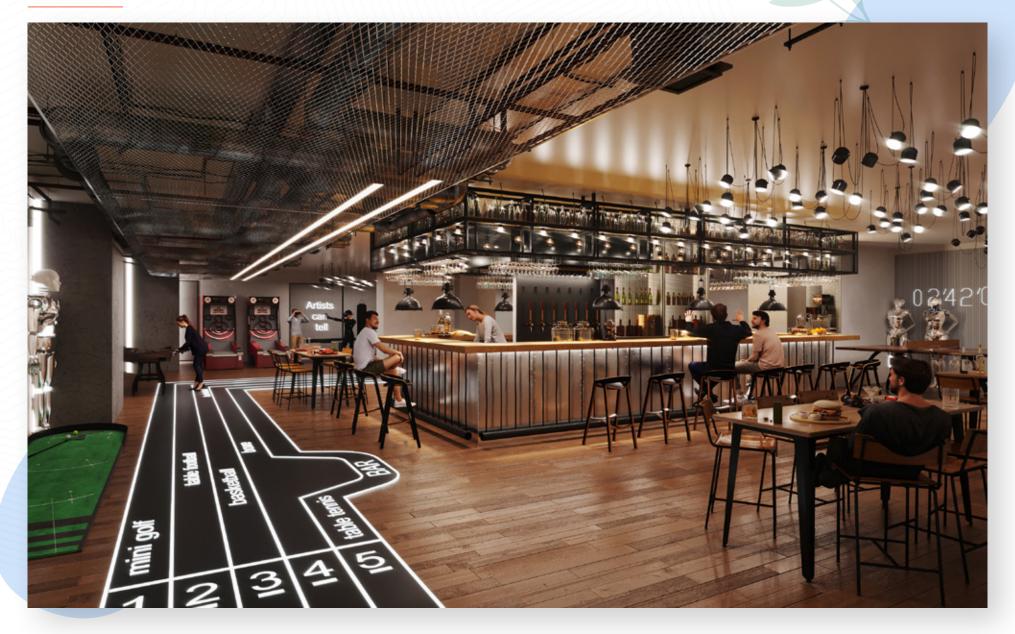

## CONCEPTUAL RENDERING

| OFFICE INVENTORY<br>WITHIN .5 MILES | OFFICE TENANTS<br>AT 655 NEW YORK AVENUE | AVERAGE DAILY METRO RIDERS |           | <b>CONVENTION CENTER ATTENDEES</b><br>AT WALTER E WASHINGTON CONVENTION CENTER |
|-------------------------------------|------------------------------------------|----------------------------|-----------|--------------------------------------------------------------------------------|
| 22.3M SF                            | pwc Google                               | <b>10,860</b><br>WEEKDAYS  |           | <b>1.2M</b><br>PER YEAR                                                        |
|                                     | DEMOGRAPHICS*                            | .25 Miles                  | .5 Miles  | 1 Mile                                                                         |
| AVERAGE HOUSEHOLD INCOME            |                                          | \$144,756                  | \$162,083 | \$175,400                                                                      |
| ANNUAL FOOD AWAY FROM HOME AVG      |                                          | \$6,543                    | \$7,239   | \$7,781                                                                        |
| DAYTIME POPULATION                  |                                          | 15,485                     | 58,611    | 260,733                                                                        |
| RESIDENTS                           |                                          | 2,379                      | 8,146     | 19,366                                                                         |