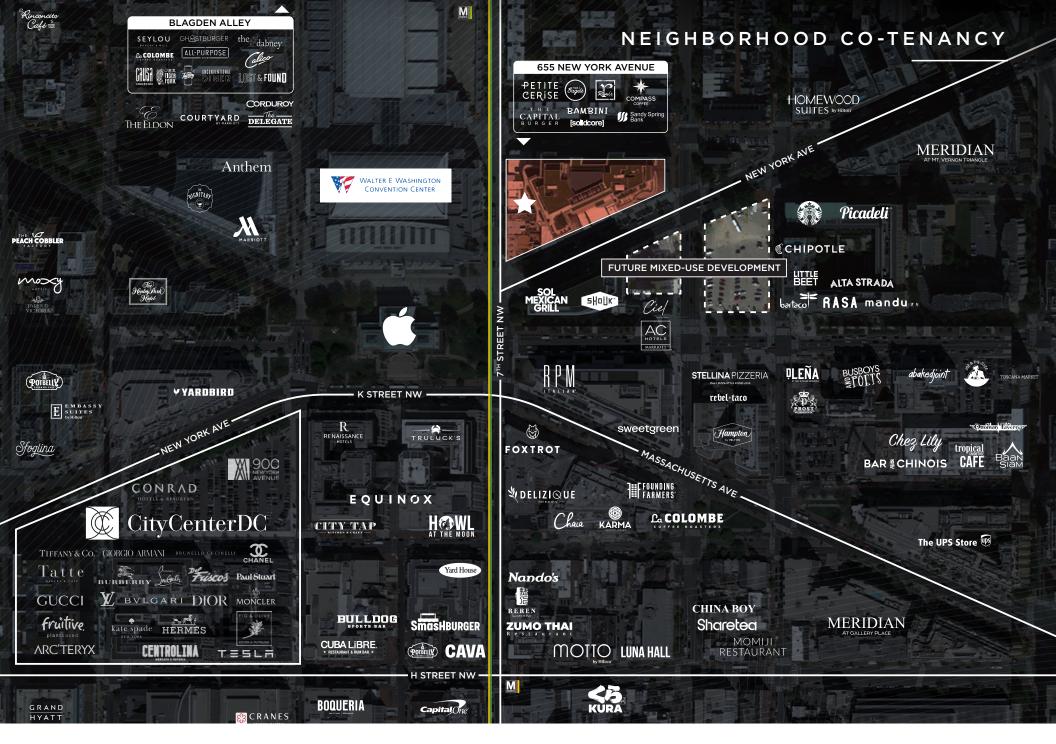

## HIGHLIGHTS

- Future restaurant space at an around the clock destination adjacent to the Walter E. Washington Convention Center, Apple Carnegie Library, Capital One Arena and Blagden Alley
- 655 NY co-tenancy includes strong line up of local and national restaurant and retail including Compass Coffee, Petite Cerise, Pearl's Bagels, Rumi's Kitchen, and Solidcore
- Ability to capture both residential and office traffic from surrounding tenants such as Google, PWC, and Advisory Board

#### NEARBY TENANTS

655 New York Ave Washington, DC

655 New York Ave Washington, DC