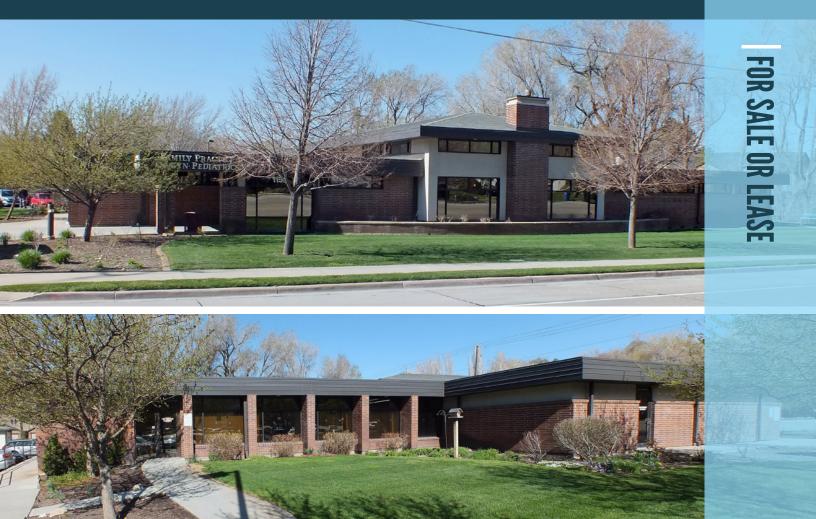

# **CANYONVIEW ON 12TH**

## PROPERTY DETAILS

1159 EAST 12TH STREET, OGDEN, UTAH 84404

SALE PRICE: \$3,100,000 (\$230.76/SF)
LEASE RATE: CONTACT BROKER

- Building size: 13,434 SF (may be demised)
- 5.88 parking stalls per 1,000 SF
- 1.55 acres
- Medical/general office allowed

- Existing medical improvements in place
- Generous tenant improvement monies available
- New HVAC systems installed in 2023/2024
- Built in 1997

CHRIS FALK, CCIM, SIOR cfalk@mwcre.com

cfalk@mwcre.com bw direct 385.429.5500 direct <u>View Profile</u> <u>View Profile</u>