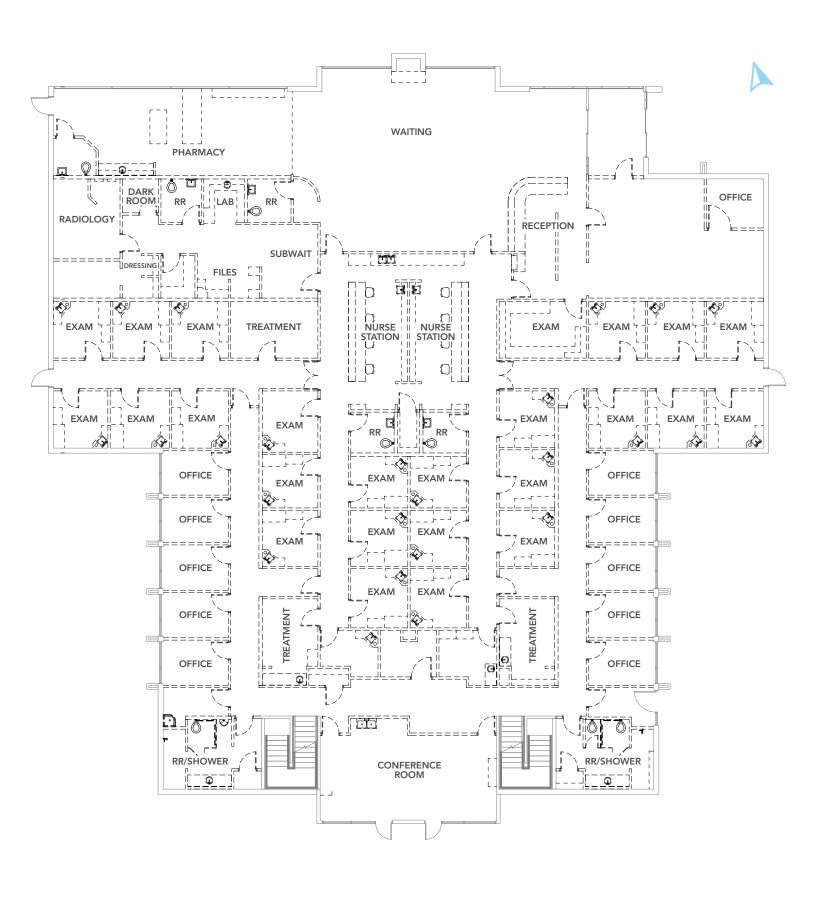

## PROPERTY DETAILS

1159 EAST 12TH STREET, OGDEN, UTAH 84404

SALE PRICE: \$3,100,000 (\$230.76/SF)
LEASE RATE: CONTACT BROKER

- Building size: 13,434 SF (may be demised)
- 5.88 parking stalls per 1,000 SF
- 1.55 acres
- Medical/general office allowed

- Existing medical improvements in place
- Generous tenant improvement monies available
- New HVAC systems installed in 2023/2024
- Built in 1997

CHRIS FALK, CCIM, SIOR cfalk@mwcre.com

cfalk@mwcre.com bw direct 385.429.5500 direct <u>View Profile</u> <u>View Profile</u>