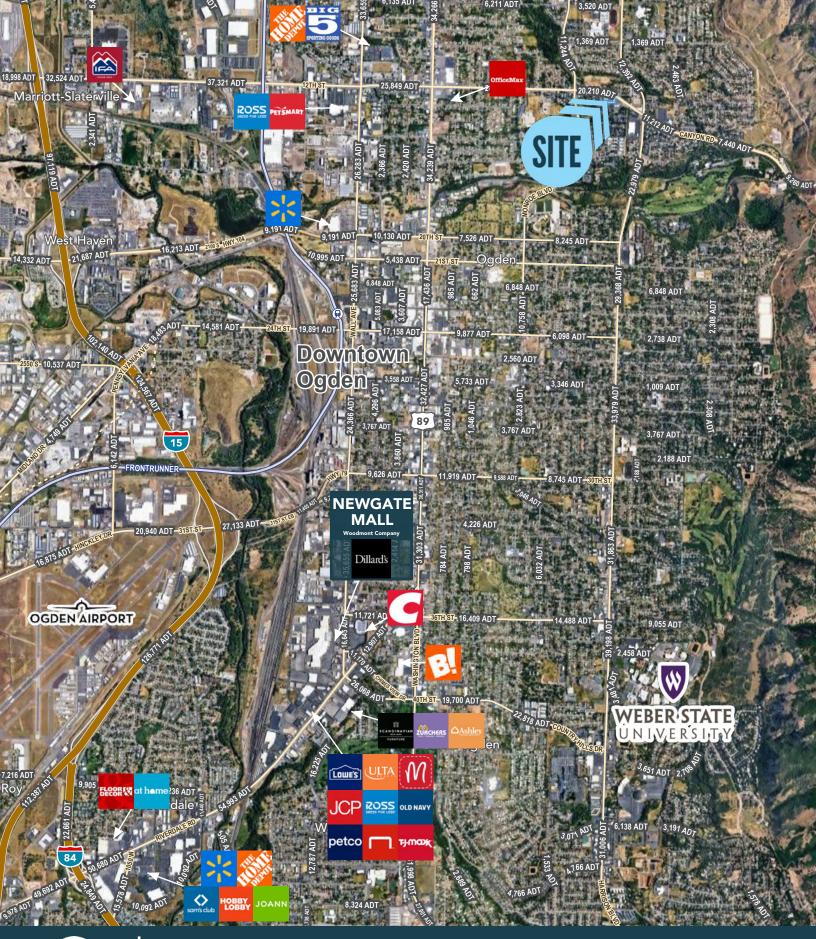

## PROPERTY DETAILS

1159 EAST 12TH STREET, OGDEN, UTAH 84404

SALE PRICE: \$3,100,000 (\$230.76/SF)
LEASE RATE: CONTACT BROKER

- Building size: 13,434 SF (may be demised)
- 5.88 parking stalls per 1,000 SF
- 1.55 acres
- Medical/general office allowed