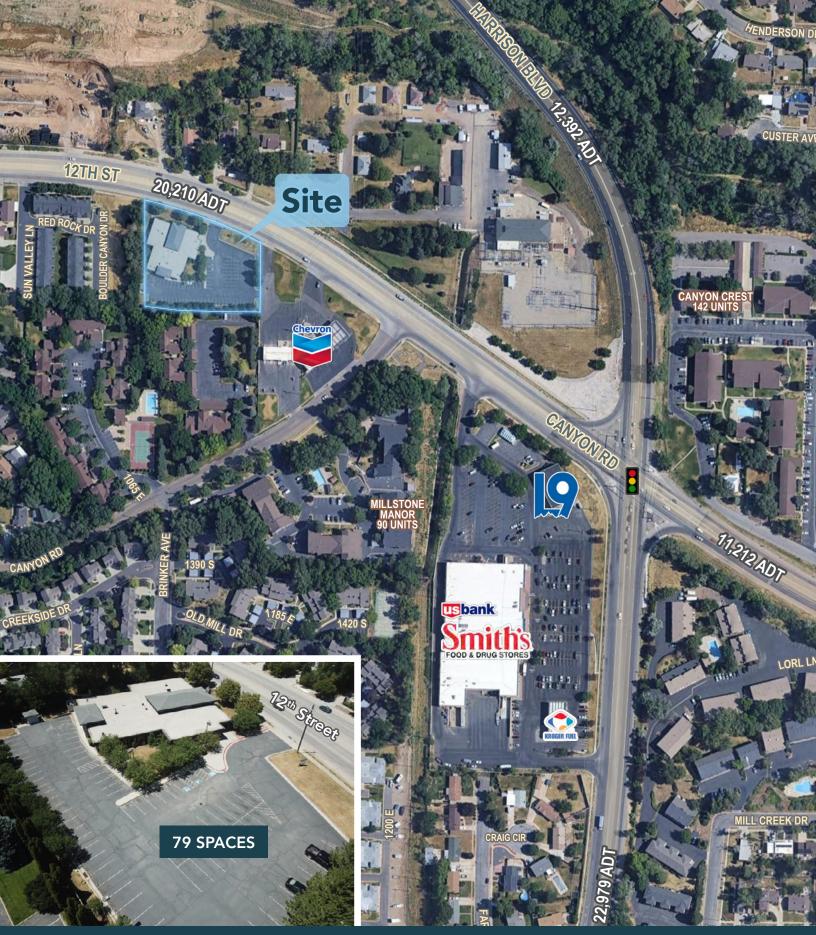

## PROPERTY DETAILS

1159 EAST 12TH STREET, OGDEN, UTAH 84404

SALE PRICE: \$3,100,000 (\$230.76/SF)
LEASE RATE: CONTACT BROKER

- Building size: 13,434 SF (may be demised)
- 5.88 parking stalls per 1,000 SF
- 1.55 acres
- Medical/general office allowed