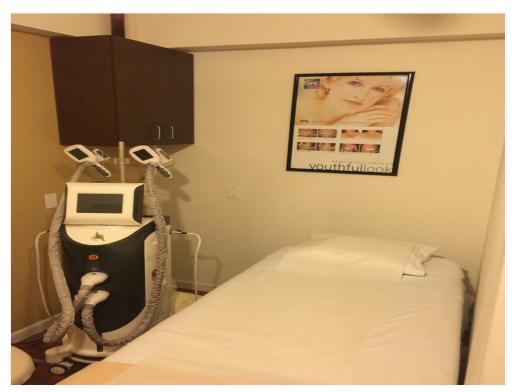

The space is great for any retail business looking for a top destination in the DMV to call home. This former tanning salon is the ideal space to build your business. The space was renovated in 2012 adding beautiful glass walls and a large storefront window. The 1,800 square feet has dry-walls that can be removed for an open-floor plan. It also has heavy power capacities for high-voltage equipment.

#### 1st Floor

Space Available 1,800 SF

Rental Rate \$75.00 /SF/YR

Date Available Now

Service Type Triple Net (NNN)
Built Out As Standard Retail

Space Type Sublet Space Use Retail

Prime location in heart of Dupont Circle less than a block to North Dupont Circle Metro station. This Upscale Storefront Retail Skincare Spa and Wellness Center is offering space/studio for lease. The lease space has High-Power Electricity Capabilities for specialty High-Voltage equipment. Services that would be a good fit: Aesthetic Provider, laser hair removal, Body Sculpting, Weight Management, Brow expert (Micro Blading), Permanent Makeup, Tattoo Artist and Much More...Must Have: Business Entity, Insurance and State License for services provided

## Property Photos

1608 20th St NW, Washington, DC 20009