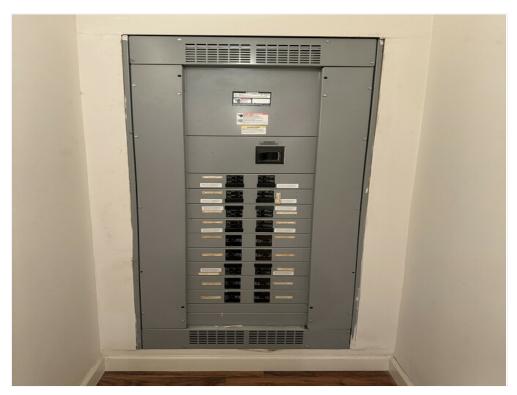

The space is great for any retail business looking for a top destination in the DMV to call home. This former tanning salon is the ideal space to build your business. The space was renovated in 2012 adding beautiful glass walls and a large storefront window. The 1,800 square feet has dry-walls that can be removed for an open-floor plan. It also has heavy power capacities for high-voltage equipment.

#### 1st Floor

Space Available 1,800 SF

Rental Rate \$75.00 /SF/YR

Date Available Now

Service Type Triple Net (NNN)
Built Out As Standard Retail

Space Type Sublet Space Use Retail

Prime location in heart of Dupont Circle less than a block to North Dupont Circle Metro station. This Upscale Storefront Retail Skincare Spa and Wellness Center is offering space/studio for lease. The lease space has High-Power Electricity Capabilities for specialty High-Voltage equipment. Services that would be a good fit: Aesthetic Provider, laser hair removal, Body Sculpting, Weight Management, Brow expert (Micro Blading), Permanent Makeup, Tattoo Artist and Much More...Must Have: Business Entity, Insurance and State License for services provided