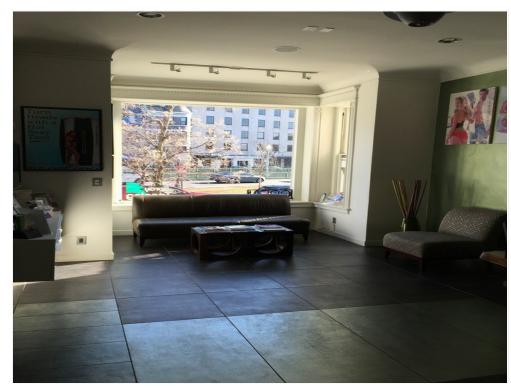

## 1st Floor

Space Available 1,800 SF

Rental Rate \$75.00 /SF/YR

Date Available Now

Service Type Triple Net (NNN)
Built Out As Standard Retail

Space Type Sublet Space Use Retail

Prime location in heart of Dupont Circle less than a block to North Dupont Circle Metro station. This Upscale Storefront Retail Skincare Spa and Wellness Center is offering space/studio for lease. The lease space has High-Power Electricity Capabilities for specialty High-Voltage equipment. Services that would be a good fit: Aesthetic Provider, laser hair removal, Body Sculpting, Weight Management, Brow expert (Micro Blading), Permanent Makeup, Tattoo Artist and Much More...Must Have: Business Entity, Insurance and State License for services provided

1608 20th St NW, Washington, DC 20009

## Property Photos





1608 20th St NW, Washington, DC 20009

#### Property Photos





1608 20th St NW, Washington, DC 20009

#### Property Photos





1608 20th St NW, Washington, DC 20009

## Property Photos





1608 20th St NW, Washington, DC 20009

#### Property Photos





1608 20th St NW, Washington, DC 20009

#### Property Photos





1608 20th St NW, Washington, DC 20009

## Property Photos





1608 20th St NW, Washington, DC 20009

## Property Photos





1608 20th St NW, Washington, DC 20009

## Property Photos





1608 20th St NW, Washington, DC 20009

#### Property Photos





1608 20th St NW, Washington, DC 20009

#### Property Photos





1608 20th St NW, Washington, DC 20009

## Property Photos





1608 20th St NW, Washington, DC 20009

#### Property Photos





1608 20th St NW, Washingto