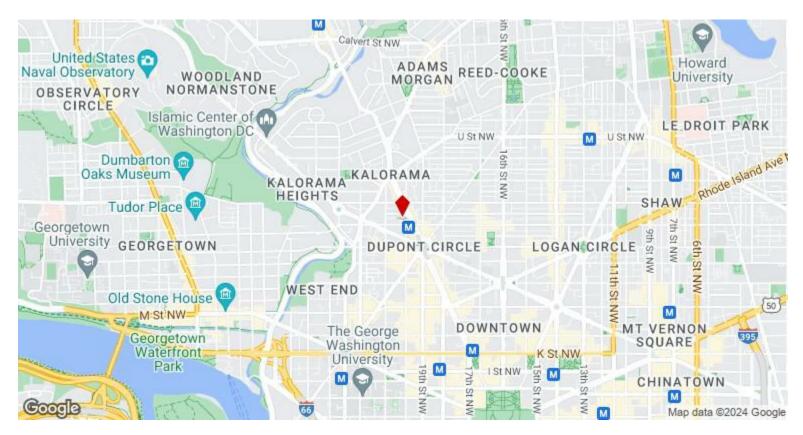

9

#### Property Photos





1608 20th St NW, Washington, DC 20009

## Property Photos





1608 20th St NW, Washington, DC 20009

#### Property Photos





1608 20th St NW, Washington, DC 20009

#### Property Photos





1608 20th St NW, Washington, DC 20009

## Property Photos





1608 20th St NW, Washington, DC 20009

## Property Photos





1608 20th St NW, Washington, DC 20009

## Property Photos





1608 20th St NW, Washington, DC 20009

#### Property Photos





1608 20th St NW, Washington, DC 20009

#### Property Photos





1608 20th St NW, Washington, DC 20009

## Property Photos





1608 20th St NW, Washington, DC 20009

#### Property Photos





1608 20th St NW, Washington, DC 20009

## Property Photos



Building Photo

1608 20th St NW, Washington, DC 20009

#### Location