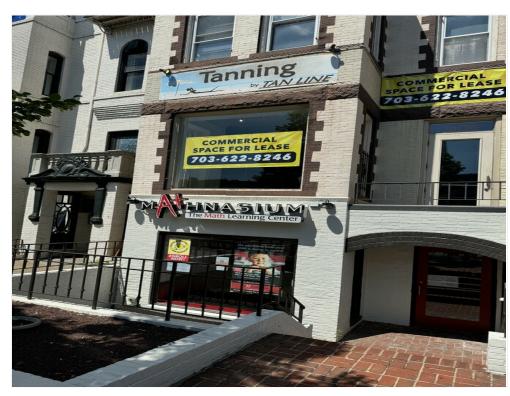

#### 1608 20th St NW, Washington, DC 20009

**Building Photo** 

## Property Photos

1608 20th St NW, Washington, DC 20009

#### Property Photos

1608 20th St NW, Washington, DC 20009