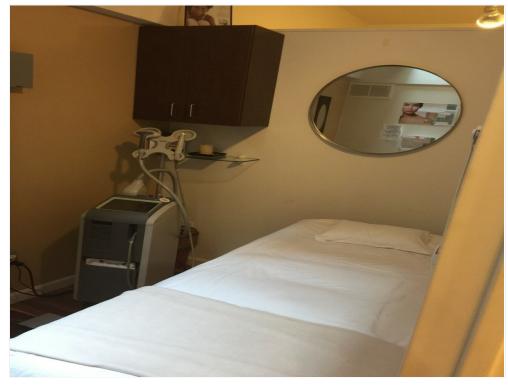

The space is great for any retail business looking for a top destination in the DMV to call home. This former tanning salon is the ideal space to build your business. The space was renovated in 2012 adding beautiful glass walls and a large storefront window. The 1,800 square feet has dry-walls that can be removed for an open-floor plan. It also has heavy power capacities for high-voltage equipment.

#### 1st Floor

Space Available 1,800 SF

Rental Rate \$75.00 /SF/YR

Date Available Now

Service Type Triple Net (NNN)
Built Out As Standard Retail

Space Type Sublet Space Use Retail

Prime location in heart of Dupont Circle less than a block to North Dupont Circle Metro station. This Upscale Storefront Retail Skincare Spa and Wellness Center is offering space/studio for lease. The lease space has High-Power Electricity Capabilities for specialty High-Voltage equipment. Services that would be a good fit: Aesthetic Provider, laser hair removal, Body Sculpting, Weight Management, Brow expert (Micro Blading), Permanent Makeup, Tattoo Artist and Much More...Must Have: Business Entity, Insurance and State License for services provided

#### Property Photos

1608 20th St NW, Washington, DC 20009