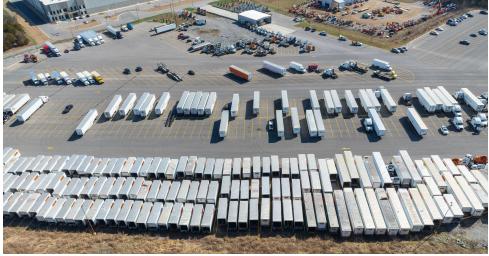

## Nashville, Tennessee Fleet Yard

223 Threet Industrial Road, Smyrna, TN 37167

This 15.5-acre outpost with 450 semi-truck parking spaces is strategically located near Smyrna's industrial hub, providing a base for servicing the greater Nashville region. Its proximity to I-24 and I-40 ensures smooth access to key distribution networks, making it an ideal location for carriers focused on moving freight within Tennessee and to neighboring states.

## **Yard Features and Amenities**

A Asphalt surface

LED lighting

A Barbed wire fencing

Assigned parking

Automated gates

Portable restrooms

Demarcated spaces