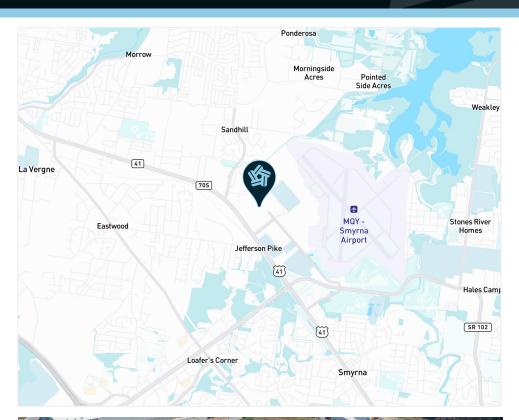

## Nashville, Tennessee Fleet Yard

223 Threet Industrial Road, Smyrna, TN 37167

This 15.5-acre outpost with 450 semi-truck parking spaces is strategically located near Smyrna's industrial hub, providing a base for servicing the greater Nashville region. Its proximity to I-24 and I-40 ensures smooth access to key distribution networks, making it an ideal location for carriers focused on moving freight within Tennessee and to neighboring states.