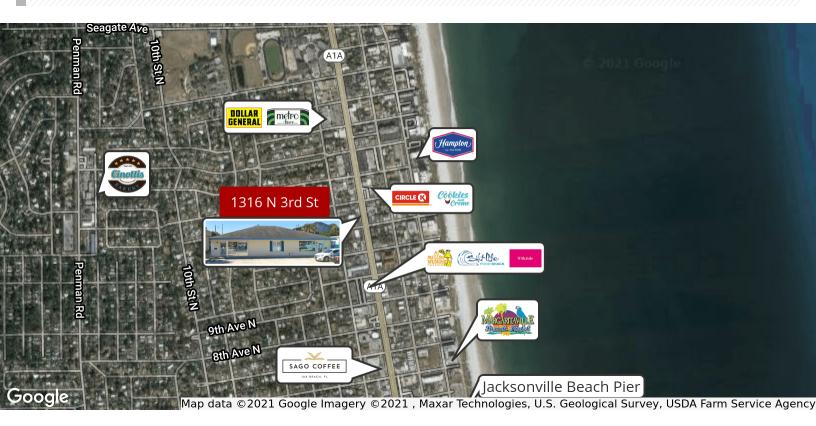

|
| Lease Length:    | Negotiable                                         |
| Lease Rate:      | \$2,125 per<br>month + tax<br>(\$30 PSF,<br>Gross) |

#### PROPERTY OVERVIEW

Excellent opportunity in Jacksonville Beach. The available space is currently occupied by a CBD storefront and has been used for a boutique ice creamery, massage therapist, hair salon, law office, and can adapt to a variety of other professional uses.



EfS` fa` : gV\_ a` ł 55;? nStanton@psrps.com | 904.398.1044 Andrew Kurtz | Andrew@psrps.com | 904.446.0590

Pine Street RPS / 904.398.1044 / 2650-2 Rosselle Street, Jacksonville, FL 32204 / pinestreetrps.com

Information provided is deemed accurate, but subject to errors and/or omissions.



# RETAIL PROPERTY FOR LEASE 1316 N 3rd Street Jacksonville Beach, FL 32250









EES fa`: gV\_a`l55;? nStanton@psrps.com | 904.398.1044 Andrew Kurtz | Andrew@psrps.com | 904.446.0590

Pine Street RPS / 904.398.1044 / 2650-2 Rosselle Street, Jacksonville, FL 32204 / pinestreetrps.com

Information provided is deemed accurate, but subject to errors and/or omissions.



# RETAIL PROPERTY FOR LEASE 1316 N 3rd Street Jacksonville Beach, FL 32250



#### Map data ©2021 Google

| POPULATION           | 1 MILE | 3 MILES | 5 MILES |
|----------------------|--------|---------|---------|
| Total Population     | 6,267  | 36,788  | 87,137  |
| Average age          | 41.3   | 40.2    | 38.5    |
| Average age (Male)   | 41.1   | 39.6    | 37.5    |
| Average age (Female) | 40.0   | 40.8    | 39.5    |

| HOUSEHOLDS & INCOME | 1 MILE    | 3 MILES   | 5 MILES   |
|------------