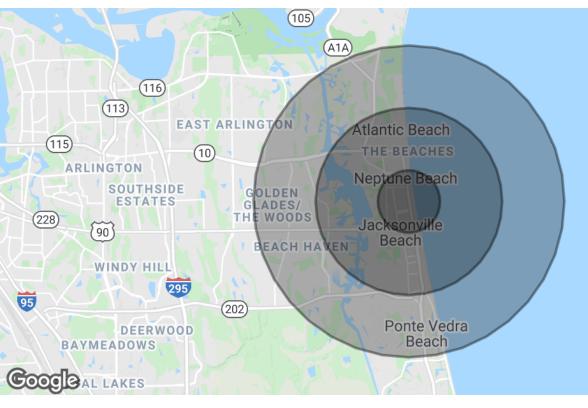

# RETAIL PROPERTY FOR LEASE 1316 N 3rd Street Jacksonville Beach, FL 32250

#### Map data ©2021 Google

| POPULATION           | 1 MILE | 3 MILES | 5 MILES |
|----------------------|--------|---------|---------|
| Total Population     | 6,267  | 36,788  | 87,137  |
| Average age          | 41.3   | 40.2    | 38.5    |
| Average age (Male)   | 41.1   | 39.6    | 37.5    |
| Average age (Female) | 40.0   | 40.8    | 39.5    |

| HOUSEHOLDS & INCOME | 1 MILE    | 3 MILES   | 5 MILES   |
|---------------------|-----------|-----------|-----------|
| Total households    | 3,118     | 16,096    | 36,610    |
| # of persons per HH | 2.0       | 2.3       | 2.4       |
| Average HH income   | \$69,001  | \$78,971  | \$78,283  |
| Average house value | \$337,390 | \$352,288 | \$322,617 |

\* Demographic data derived from 2010 US Census

EfS`fa`: gV\_a`ł55;? nStanton@psrps.com | 904.398.1044 Andrew Kurtz | Andrew@psrps.com | 904.446.0590

Pine Street RPS / 904.398.1044 / 2650-2 Rosselle Street, Jacksonville, FL 32204 / pinestreetrps.com