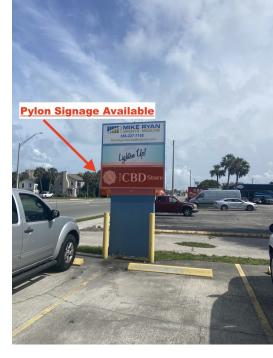

#### OFFERING SUMMARY

| Building Size:   | ± 2,250 SF                                         |
|------------------|----------------------------------------------------|
| Space Available: | ± 850 SF                                           |
| Zoning:          | JC-1                                               |
| Traffic Count:   | ± 34,500 cars                                      |
| Signage:         | Pylon signage<br>on 3rd Street                     |
| Lease Length:    | Negotiable                                         |
| Lease Rate:      | \$2,125 per<br>month + tax<br>(\$30 PSF,<br>Gross) |