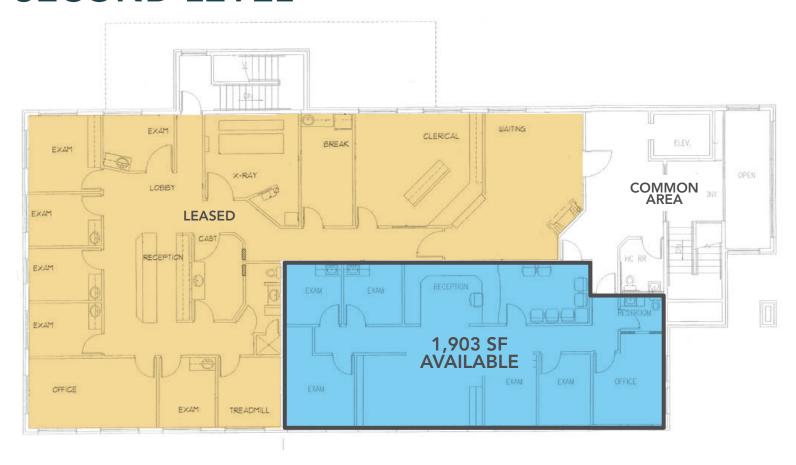

## **PROPERTY DETAILS**

1486 EAST SKYLINE DRIVE, SOUTH OGDEN, UT 84403

- 1,903 SF available on the second level
- \$23.00/SF
- Layout includes:
  - » Five exam rooms
  - » Office
  - » Waiting room
  - » Surgical room
  - » Private bathroom
- Easy access to Highway 89 and I-84
- Nearby retail, banks and restaurants
- Master lease expiration: 9/30/2026
- In-suite janitorial not included

## **SECOND LEVEL**

<u>View Profile</u>