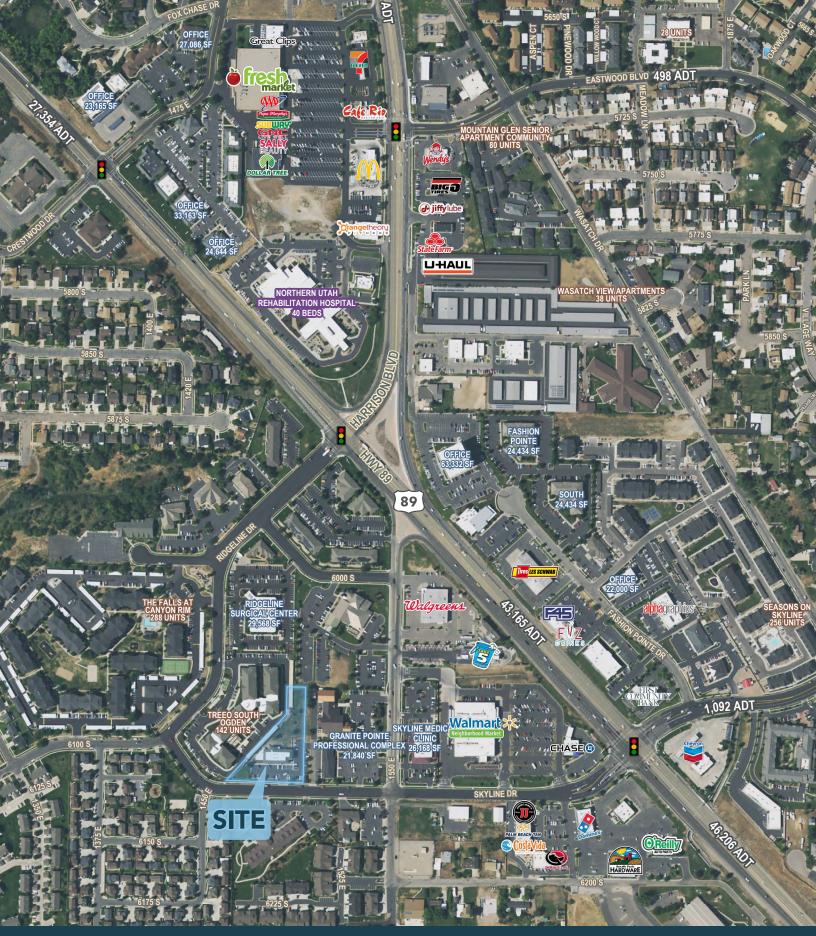

## **PROPERTY DETAILS**

1486 EAST SKYLINE DRIVE, SOUTH OGDEN, UT 84403

- 1,903 SF available on the second level
- \$23.00/SF
- Layout includes:
  - » Five exam rooms
  - » Office
  - » Waiting room
  - » Surgical room
  - » Private bathroom
- Easy access to Highway 89 and I-84
- Nearby retail, banks and restaurants
- Master lease expiration: 9/30/2026
- In-suite janitorial not included