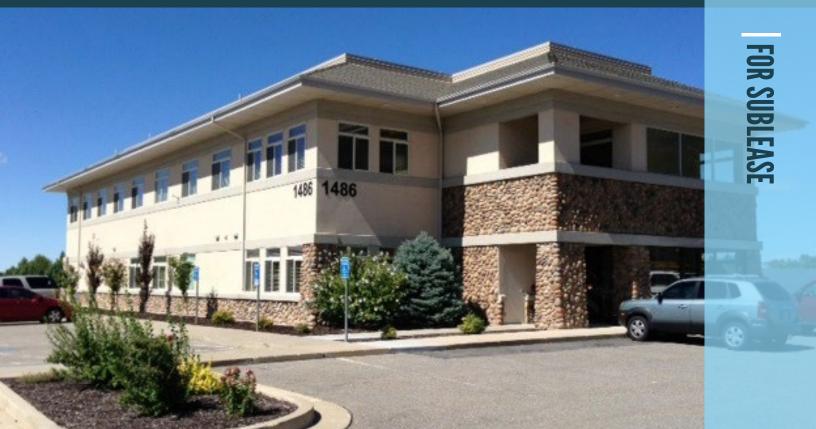

## SOUTH OGDEN MOUNTAIN MEDICAL SUBLEASE

## **PROPERTY DETAILS**

1486 EAST SKYLINE DRIVE, SOUTH OGDEN, UT 84403

- 1,903 SF available on the second level
- \$23.00/SF
- Layout includes:
  - » Five exam rooms
  - » Office
  - » Waiting room
  - » Surgical room
  - » Private bathroom
- Easy access to Highway 89 and I-84
- Nearby retail, banks and restaurants
- Master lease expiration: 9/30/2026
- In-suite janitorial not included