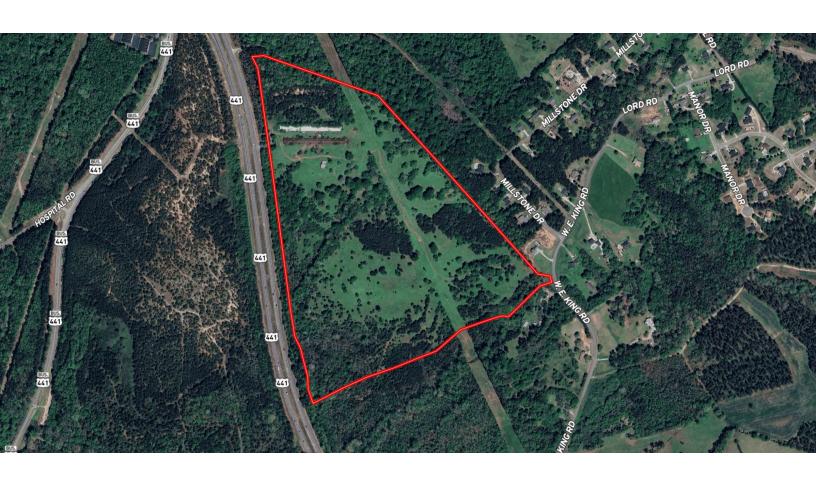

## Land For Sale

1201 W E King Rd & US 441 Commerce, GA 30529

# 82 +/- Acres in Commerce, GA

## **Offering Summary**

Sale Price: \$42,000 / acre
Lot Size: \$2 Acres

- ${\bf -2,800}$  +/- feet of frontage on Hwy 441 with additional Access via W E King Rd
- Owner Financing Options with Good Terms
- Two points of access provided via W E King Road and Hwy 441
- 1.5 miles from I-85
- Just minutes from Banks Crossing, a popular area with a mix of restaurants, hotels, and shopping plazas, including the Tanger Outlets.
- 2 miles from SK Battery Plant
- Gentle Topography
- Utilities available
- Development potential/Investment