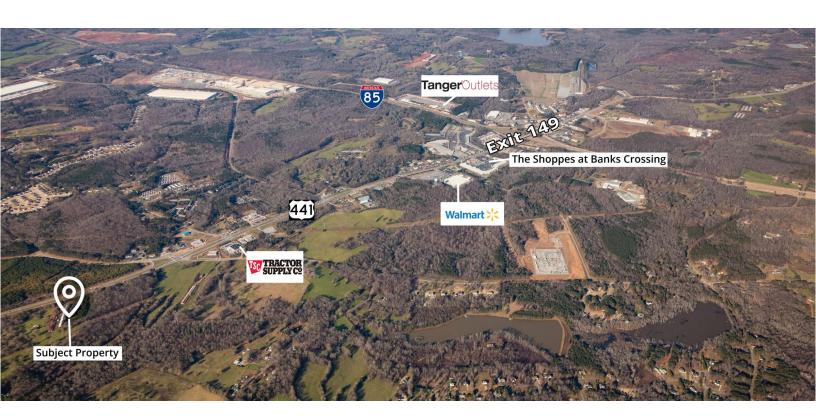

# 82 +/- Acres in Commerce, GA

## **Offering Summary**

Sale Price: \$42,000 / acre
Lot Size: \$2 Acres

- ${\bf -2,800}$  +/- feet of frontage on Hwy 441 with additional Access via W E King Rd
- Owner Financing Options with Good Terms
- Two points of access provided via W E King Road and Hwy 441
- 1.5 miles from I-85
- Just minutes from Banks Crossing, a popular area with a mix of restaurants, hotels, and shopping plazas, including the Tanger Outlets.
- 2 miles from SK Battery Plant
- Gentle Topography
- Utilities available
- Development potential/Investment