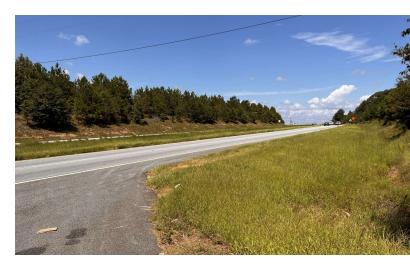

## **Offering Summary**

Sale Price: \$42,000 / acre
Lot Size: \$2 Acres

- ${\bf -2,800}$  +/- feet of frontage on Hwy 441 with additional Access via W E King Rd
- Owner Financing Options with Good Terms
- Two points of access provided via W E King Road and Hwy 441
- 1.5 miles from I-85
- Just minutes from Banks Crossing, a popular area with a mix of restaurants, hotels, and shopping plazas, including the Tanger Outlets.
- 2 miles from SK Battery Plant
- Gentle Topography
- Utilities available
- Development potential/Investment