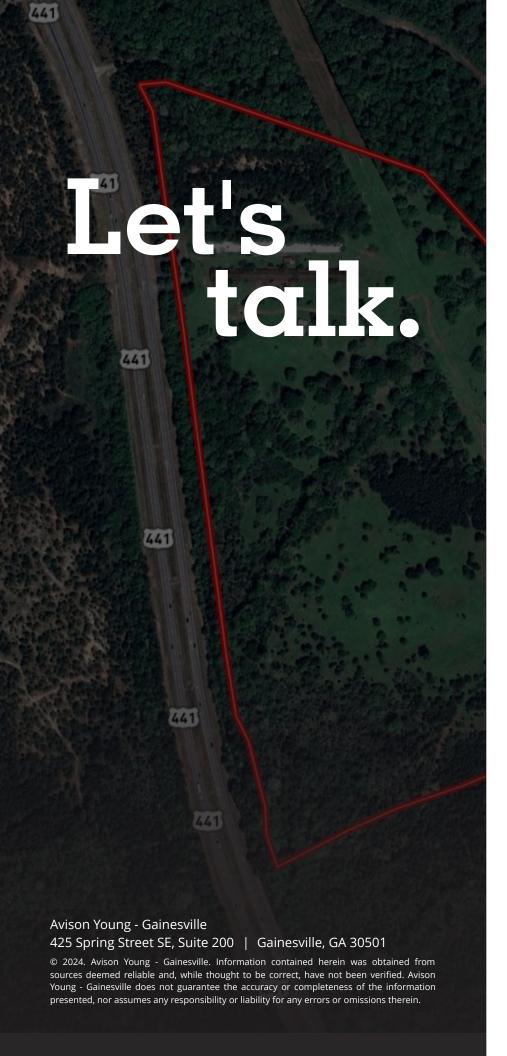

## **Offering Summary**

Sale Price: \$42,000 / acre
Lot Size: \$2 Acres

- ${\bf -2,800}$  +/- feet of frontage on Hwy 441 with additional Access via W E King Rd
- Owner Financing Options with Good Terms
- Two points of access provided via W E King Road and Hwy 441
- 1.5 miles from I-85
- Just minutes from Banks Crossing, a popular area with a mix of restaurants, hotels, and shopping plazas, including the Tanger Outlets.
- 2 miles from SK Battery Plant
- Gentle Topography
- Utilities available
- Development potential/Investment