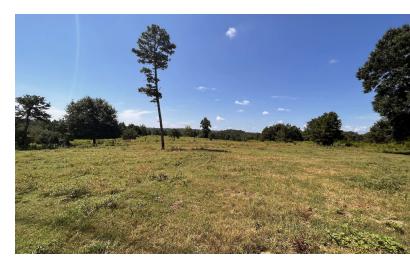

## **Offering Summary**

Sale Price: \$42,000 / acre
Lot Size: \$2 Acres

- ${\bf -2,800}$  +/- feet of frontage on Hwy 441 with additional Access via W E King Rd
- Owner Financing Options with Good Terms
- Two points of access provided via W E King Road and Hwy 441
- 1.5 miles from I-85
- Just minutes from Banks Crossing, a popular area with a mix of restaurants, hotels, and shopping plazas, including the Tanger Outlets.
- 2 miles from SK Battery Plant
- Gentle Topography
- Utilities available
- Development potential/Investment