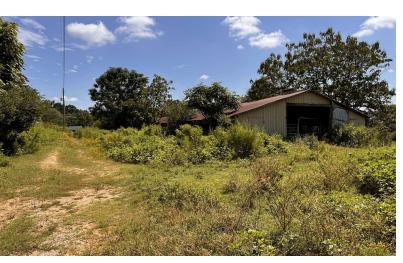

## **Offering Summary**

Sale Price: \$42,000 / acre
Lot Size: \$2 Acres

- ${\bf -2,800}$  +/- feet of frontage on Hwy 441 with additional Access via W E King Rd
- Owner Financing Options with Good Terms
- Two points of access provided via W E King Road and Hwy 441
- 1.5 miles from I-85
- Just minutes from Banks Crossing, a popular area with a mix of restaurants, hotels, and shopping plazas, including the Tanger Outlets.
- 2 miles from SK Battery Plant
- Gentle Topography
- Utilities available
- Development potential/Investment