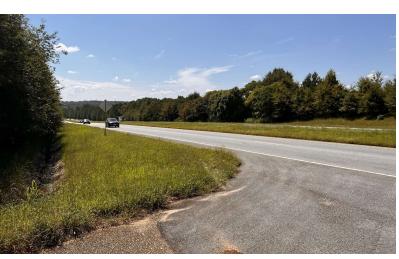

## **Offering Summary**

Sale Price: \$42,000 / acre
Lot Size: \$2 Acres

- ${\bf -2,800}$  +/- feet of frontage on Hwy 441 with additional Access via W E King Rd
- Owner Financing Options with Good Terms
- Two points of access provided via W E King Road and Hwy 441
- 1.5 miles from I-85
- Just minutes from Banks Crossing, a popular area with a mix of restaurants, hotels, and shopping plazas, including the Tanger Outlets.
- 2 miles from SK Battery Plant
- Gentle Topography
- Utilities available
- Development potential/Investment