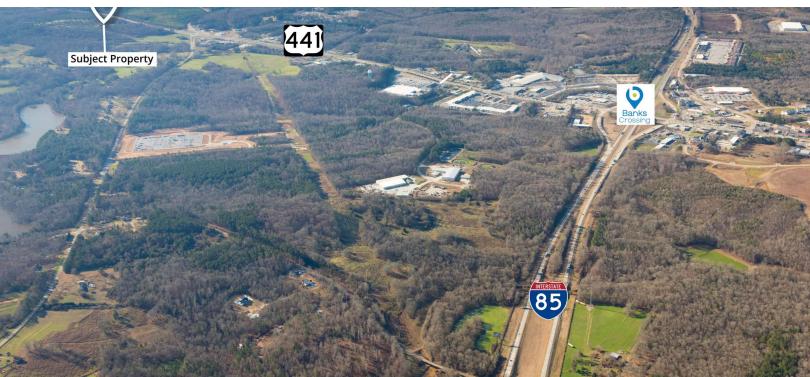

# 82 +/- Acres in Commerce, GA

## **Offering Summary**

Sale Price: \$42,000 / acre
Lot Size: \$2 Acres

- ${\bf -2,800}$  +/- feet of frontage on Hwy 441 with additional Access via W E King Rd
- Owner Financing Options with Good Terms
- Two points of access provided via W E King Road and Hwy 441
- 1.5 miles from I-85
- Just minutes from Banks Crossing, a popular area with a mix of restaurants, hotels, and shopping plazas, including the Tanger Outlets.
- 2 miles from SK Battery Plant
- Gentle Topography
- Utilities available
- Development potential/Investment