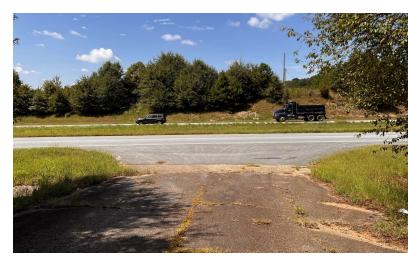

## **Offering Summary**

Sale Price: \$42,000 / acre
Lot Size: \$2 Acres

- ${\bf -2,800}$  +/- feet of frontage on Hwy 441 with additional Access via W E King Rd
- Owner Financing Options with Good Terms
- Two points of access provided via W E King Road and Hwy 441
- 1.5 miles from I-85
- Just minutes from Banks Crossing, a popular area with a mix of restaurants, hotels, and shopping plazas, including the Tanger Outlets.
- 2 miles from SK Battery Plant
- Gentle Topography
- Utilities available
- Development potential/Investment