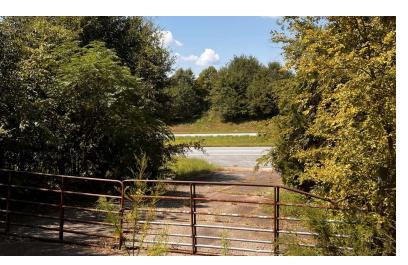

## **Offering Summary**

Sale Price: \$42,000 / acre
Lot Size: \$2 Acres

- ${\bf -2,800}$  +/- feet of frontage on Hwy 441 with additional Access via W E King Rd
- Owner Financing Options with Good Terms
- Two points of access provided via W E King Road and Hwy 441
- 1.5 miles from I-85
- Just minutes from Banks Crossing, a popular area with a mix of restaurants, hotels, and shopping plazas, including the Tanger Outlets.
- 2 miles from SK Battery Plant
- Gentle Topography
- Utilities available
- Development potential/Investment