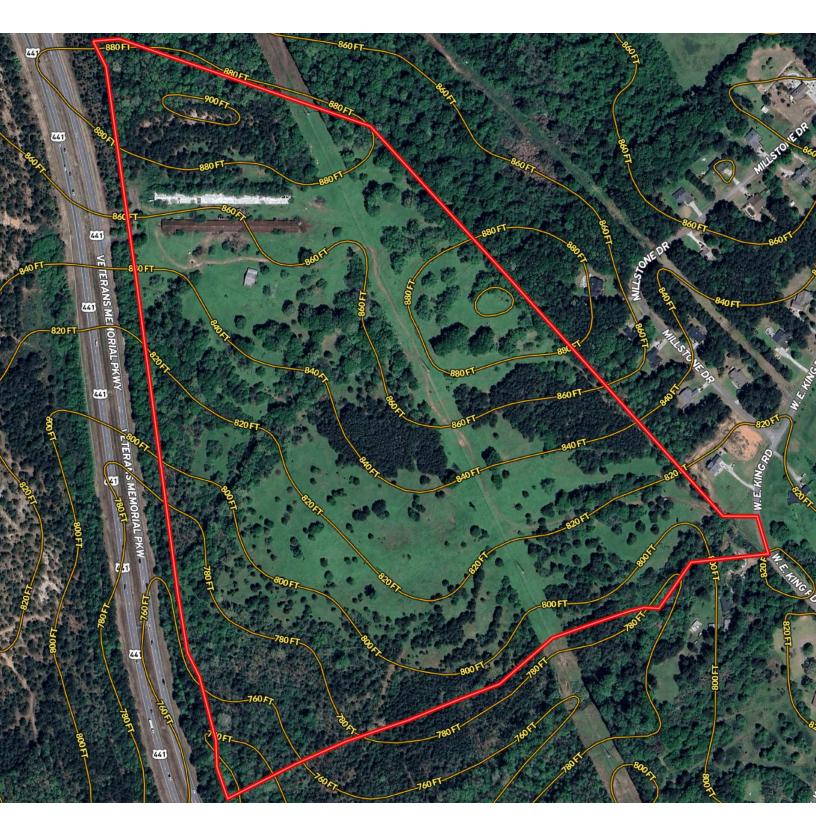

## **Offering Summary**

Sale Price: \$42,000 / acre
Lot Size: \$2 Acres

- ${\bf -2,800}$  +/- feet of frontage on Hwy 441 with additional Access via W E King Rd
- Owner Financing Options with Good Terms
- Two points of access provided via W E King Road and Hwy 441
- 1.5 miles from I-85
- Just minutes from Banks Crossing, a popular area with a mix of restaurants, hotels, and shopping plazas, including the Tanger Outlets.
- 2 miles from SK Battery Plant
- Gentle Topography
- Utilities available
- Development potential/Investment