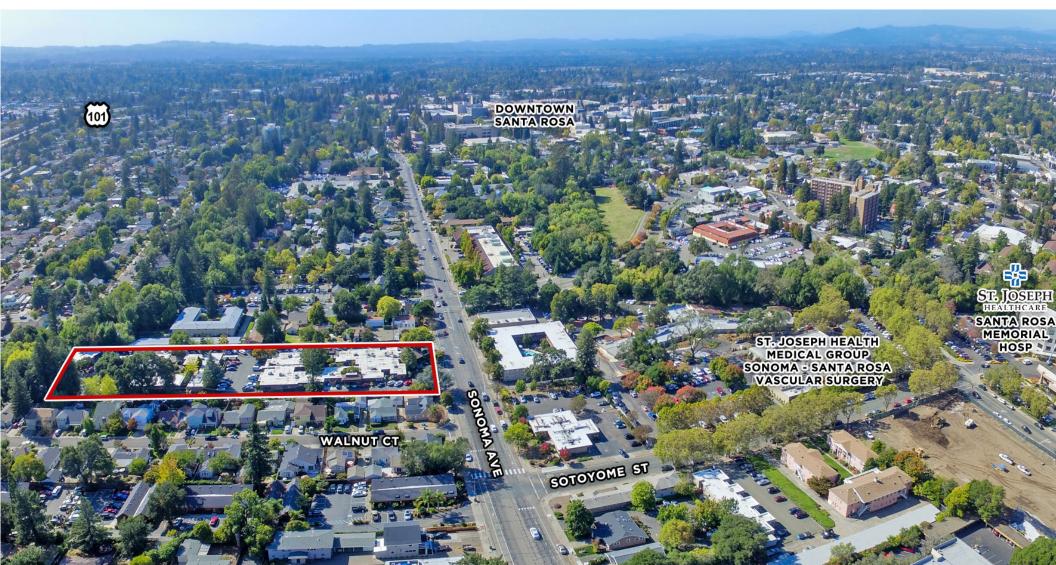

### **DESCRIPTION OF LOCATION - AREA**

In the heart of the Southeast Santa Rosa Medical Community walking distance to Memorial Hospital and other professional offices. Close to downtown with easy access to and from US Highway 12 and 101 and major SE Santa Rosa arterial roads.

## PROPERTY PHOTOS

990 SONOMA AVENUE MULTIPLE UNITS SANTA ROSA, CA

RETAIL - COFFEE SHOP/DELI FOR LEASE

PRESENTED BY:

KEVIN DORAN, PARTNER KEEGAN & COPPIN CO., INC. LIC # 01704987 (707) 528-1400, EXT 270 KDORAN@KEEGANCOPPIN.COM

# PROPERTY PHOTOS

990 SONOMA AVENUE MULTIPLE UNITS SANTA ROSA, CA

RETAIL - COFFEE SHOP/DELI FOR LEASE

PRESENTED BY:

KEVIN DORAN, PARTNER KEEGAN & COPPIN CO., INC. LIC # 01704987 (707) 528-1400, EXT 270 KDORAN@KEEGANCOPPIN.COM