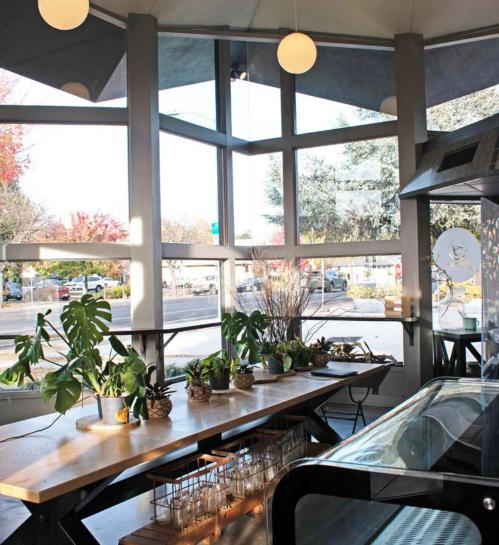

### **DESCRIPTION OF PREMISES - FEATURES**

This space was most recent use was The "Pharmacy - Coffee and food services, a former coffee shop and high end deli. Within the 1,200 SF it has multiple seating and outdoor patio area. The space will be delivered turnkey with several high-end equipment including an espresso maker, dough maker, ice maker, and professional meat slicer. The retail counter is installed and will made available as well as a large grand table.

## PROPERTY PHOTOS

990 SONOMA AVENUE MULTIPLE UNITS SANTA ROSA, CA

RETAIL - COFFEE SHOP/DELI FOR LEASE

PRESENTED BY:

KEVIN DORAN, PARTNER KEEGAN & COPPIN CO., INC. LIC # 01704987 (707) 528-1400, EXT 270 KDORAN@KEEGANCOPPIN.COM

# PROPERTY PHOTOS

990 SONOMA AVENUE MULTIPLE UNITS SANTA ROSA, CA

RETAIL - COFFEE SHOP/DELI FOR LEASE

PRESENTED BY:

KEVIN DORAN, PARTNER KEEGAN & COPPIN CO., INC. LIC # 01704987 (707) 528-1400, EXT 270 KDORAN@KEEGANCOPPIN.COM