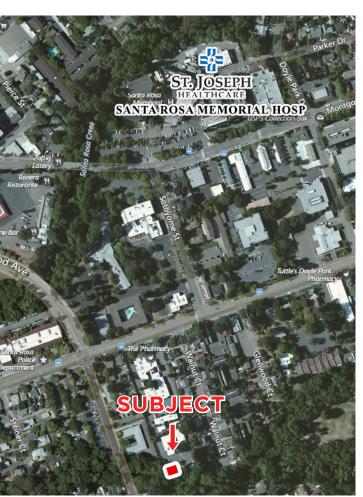

### **DESCRIPTION OF LOCATION - AREA**

In the heart of the Southeast Santa Rosa Medical Community walking distance to Memorial Hospital and other professional offices. Close to downtown with easy access to and from US Highway 12 and 101 and major SE Santa Rosa arterial roads.