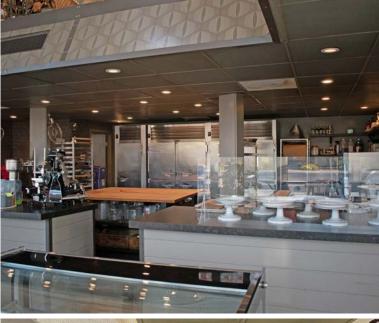

### **DESCRIPTION OF PREMISES - FEATURES**

This space was most recent use was The "Pharmacy - Coffee and food services, a former coffee shop and high end deli. Within the 1,200 SF it has multiple seating and outdoor patio area. The space will be delivered turnkey with several high-end equipment including an espresso maker, dough maker, ice maker, and professional meat slicer. The retail counter is installed and will made available as well as a large grand table.

## PROPERTY PHOTOS

990 SONOMA AVENUE MULTIPLE UNITS SANTA ROSA, CA

RETAIL - COFFEE SHOP/DELI FOR LEASE

PRESENTED BY:

KEVIN DORAN, PARTNER KEEGAN & COPPIN CO., INC. LIC # 01704987 (707) 528-1400, EXT 270 KDORAN@KEEGANCOPPIN.COM

# PROPERTY PHOTOS

990 SONOMA AVENUE MULTIPLE UNITS SANTA ROSA, CA

RETAIL - COFFEE SHOP/DELI FOR LEASE

PRESENTED BY:

KEVIN DORAN, PARTNER KEEGAN & COPPIN CO., INC. LIC # 01704987 (707) 528-1400, EXT 270 KDORAN@KEEGANCOPPIN.COM