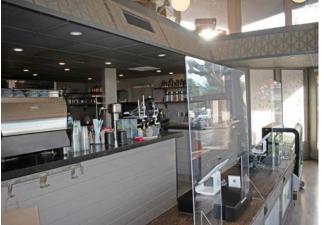

### **DESCRIPTION OF PREMISES - FEATURES**

This space was most recent use was The "Pharmacy - Coffee and food services, a former coffee shop and high end deli. Within the 1,200 SF it has multiple seating and outdoor patio area. The space will be delivered turnkey with several high-end equipment including an espresso maker, dough maker, ice maker, and professional meat slicer. The retail counter is installed and will made available as well as a large grand table.

## PROPERTY PHOTOS

990 SONOMA AVENUE MULTIPLE UNITS SANTA ROSA, CA

RETAIL - COFFEE SHOP/DELI FOR LEASE

PRESENTED BY:

KEVIN DORAN, PARTNER KEEGAN & COPPIN CO., INC. LIC # 01704987 (707) 528-1400, EXT 270 KDORAN@KEEGANCOPPIN.COM

# PROPERTY PHOTOS

990 SONOMA AVENUE MULTIPLE UNITS SANTA ROSA, CA

RETAIL - COFFEE SHOP/DELI FOR LEASE

PRESENTED BY:

KEVIN DORAN, PARTNER KEEGAN & COPPIN CO., INC. LIC # 01704987 (707) 528-1400, EXT 270 KDORAN@KEEGANCOPPIN.COM