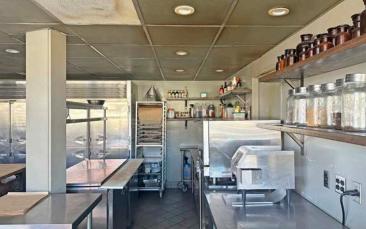

### **DESCRIPTION OF PREMISES - FEATURES**

This space was most recent use was The "Pharmacy - Coffee and food services, a former coffee shop and high end deli. Within the 1,200 SF it has multiple seating and outdoor patio area. The space will be delivered turnkey with several high-end equipment including an espresso maker, dough maker, ice maker, and professional meat slicer. The retail counter is installed and will made available as well as a large grand table.

## PROPERTY PHOTOS

990 SONOMA AVENUE MULTIPLE UNITS SANTA ROSA, CA

RETAIL - COFFEE SHOP/DELI FOR LEASE

PRESENTED BY:

KEVIN DORAN, PARTNER KEEGAN & COPPIN CO., INC. LIC # 01704987 (707) 528-1400, EXT 270 KDORAN@KEEGANCOPPIN.COM

# PROPERTY PHOTOS

990 SONOMA AVENUE MULTIPLE UNITS SANTA ROSA, CA

RETAIL - COFFEE SHOP/DELI FOR LEASE

PRESENTED BY:

KEVIN DORAN, PARTNER KEEGAN & COPPIN CO., INC. LIC # 01704987 (707) 528-1400, EXT 270 KDORAN@KEEGANCOPPIN.COM