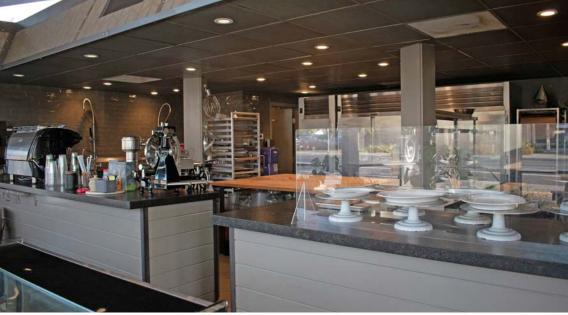

### **DESCRIPTION OF PREMISES - FEATURES**

This space was most recent use was The "Pharmacy - Coffee and food services, a former coffee shop and high end deli. Within the 1,200 SF it has multiple seating and outdoor patio area. The space will be delivered turnkey with several high-end equipment including an espresso maker, dough maker, ice maker, and professional meat slicer. The retail counter is installed and will made available as well as a large grand table.

## PROPERTY PHOTOS

990 SONOMA AVENUE MULTIPLE UNITS SANTA ROSA, CA

RETAIL - COFFEE SHOP/DELI FOR LEASE

PRESENTED BY:

KEVIN DORAN, PARTNER KEEGAN & COPPIN CO., INC. LIC # 01704987 (707) 528-1400, EXT 270 KDORAN@KEEGANCOPPIN.COM

# PROPERTY PHOTOS

990 SONOMA AVENUE MULTIPLE UNITS SANTA ROSA, CA

RETAIL - COFFEE SHOP/DELI FOR LEASE

PRESENTED BY:

KEVIN DORAN, PARTNER KEEGAN & COPPIN CO., INC. LIC # 01704987 (707) 528-1400, EXT 270 KDORAN@KEEGANCOPPIN.COM