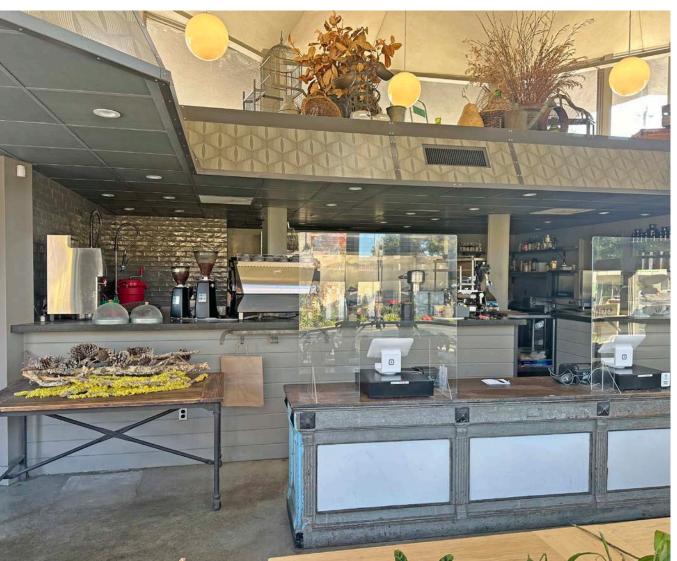

### **DESCRIPTION OF PREMISES - FEATURES**

This space was most recent use was The "Pharmacy - Coffee and food services, a former coffee shop and high end deli. Within the 1,200 SF it has multiple seating and outdoor patio area. The space will be delivered turnkey with several high-end equipment including an espresso maker, dough maker, ice maker, and professional meat slicer. The retail counter is installed and will made available as well as a large grand table.

## PROPERTY PHOTOS

990 SONOMA AVENUE MULTIPLE UNITS SANTA ROSA, CA

RETAIL - COFFEE SHOP/DELI FOR LEASE

PRESENTED BY:

KEVIN DORAN, PARTNER KEEGAN & COPPIN CO., INC. LIC # 01704987 (707) 528-1400, EXT 270 KDORAN@KEEGANCOPPIN.COM

# PROPERTY PHOTOS

990 SONOMA AVENUE MULTIPLE UNITS SANTA ROSA, CA

RETAIL - COFFEE SHOP/DELI FOR LEASE

PRESENTED BY:

KEVIN DORAN, PARTNER KEEGAN & COPPIN CO., INC. LIC # 01704987 (707) 528-1400, EXT 270 KDORAN@KEEGANCOPPIN.COM