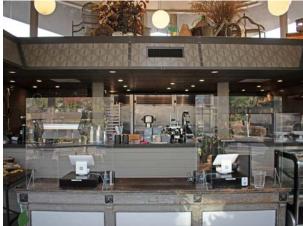

### **DESCRIPTION OF PREMISES - FEATURES**

This space was most recent use was The "Pharmacy - Coffee and food services, a former coffee shop and high end deli. Within the 1,200 SF it has multiple seating and outdoor patio area. The space will be delivered turnkey with several high-end equipment including an espresso maker, dough maker, ice maker, and professional meat slicer. The retail counter is installed and will made available as well as a large grand table.

## PROPERTY PHOTOS

990 SONOMA AVENUE MULTIPLE UNITS SANTA ROSA, CA

RETAIL - COFFEE SHOP/DELI FOR LEASE

PRESENTED BY:

KEVIN DORAN, PARTNER KEEGAN & COPPIN CO., INC. LIC # 01704987 (707) 528-1400, EXT 270 KDORAN@KEEGANCOPPIN.COM

# PROPERTY PHOTOS

990 SONOMA AVENUE MULTIPLE UNITS SANTA ROSA, CA

RETAIL - COFFEE SHOP/DELI FOR LEASE

PRESENTED BY:

KEVIN DORAN, PARTNER KEEGAN & COPPIN CO., INC. LIC # 01704987 (707) 528-1400, EXT 270 KDORAN@KEEGANCOPPIN.COM