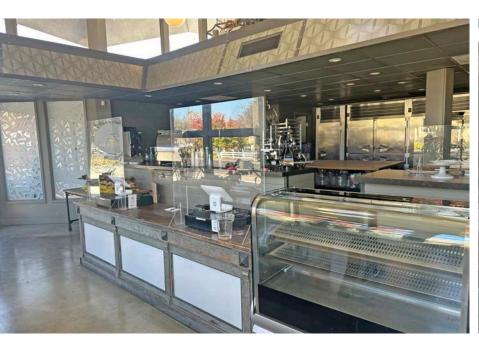

### **DESCRIPTION OF PREMISES - FEATURES**

This space was most recent use was The "Pharmacy - Coffee and food services, a former coffee shop and high end deli. Within the 1,200 SF it has multiple seating and outdoor patio area. The space will be delivered turnkey with several high-end equipment including an espresso maker, dough maker, ice maker, and professional meat slicer. The retail counter is installed and will made available as well as a large grand table.

## PROPERTY PHOTOS

990 SONOMA AVENUE MULTIPLE UNITS SANTA ROSA, CA

RETAIL - COFFEE SHOP/DELI FOR LEASE

PRESENTED BY:

KEVIN DORAN, PARTNER KEEGAN & COPPIN CO., INC. LIC # 01704987 (707) 528-1400, EXT 270 KDORAN@KEEGANCOPPIN.COM

# PROPERTY PHOTOS

990 SONOMA AVENUE MULTIPLE UNITS SANTA ROSA, CA

RETAIL - COFFEE SHOP/DELI FOR LEASE

PRESENTED BY:

KEVIN DORAN, PARTNER KEEGAN & COPPIN CO., INC. LIC # 01704987 (707) 528-1400, EXT 270 KDORAN@KEEGANCOPPIN.COM