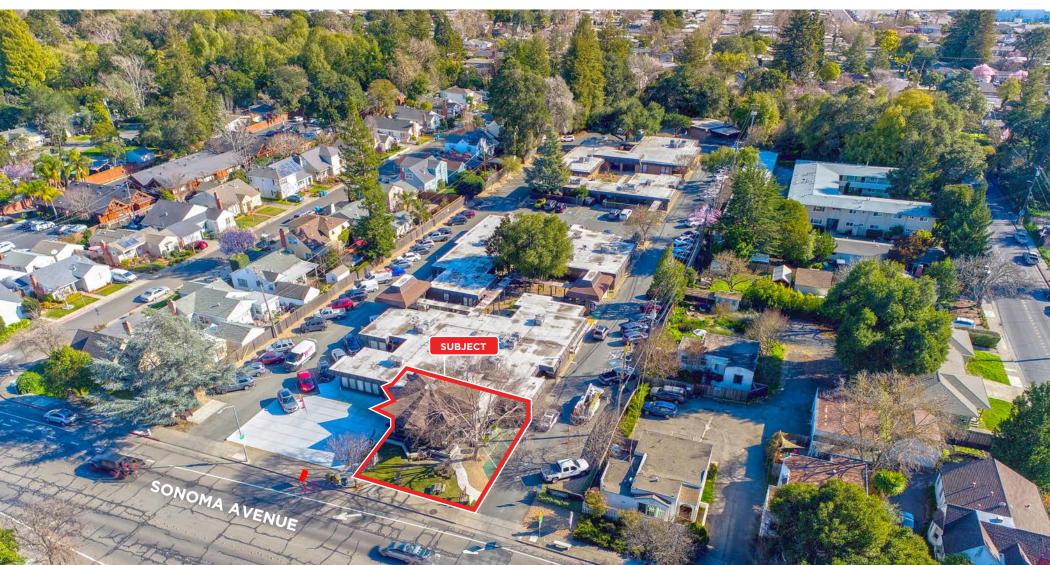

### **DESCRIPTION OF LOCATION - AREA**

In the heart of the Southeast Santa Rosa Medical Community walking distance to Memorial Hospital and other professional offices. Close to downtown with easy access to and from US Highway 12 and 101 and major SE Santa Rosa arterial roads.

## PROPERTY PHOTOS

990 SONOMA AVENUE MULTIPLE UNITS SANTA ROSA, CA

RETAIL - COFFEE SHOP/DELI FOR LEASE

PRESENTED BY:

KEVIN DORAN, PARTNER KEEGAN & COPPIN CO., INC. LIC # 01704987 (707) 528-1400, EXT 270 KDORAN@KEEGANCOPPIN.COM

# PROPERTY PHOTOS

990 SONOMA AVENUE MULTIPLE UNITS SANTA ROSA, CA

RETAIL - COFFEE SHOP/DELI FOR LEASE

PRESENTED BY:

KEVIN DORAN, PARTNER KEEGAN & COPPIN CO., INC. LIC # 01704987 (707) 528-1400, EXT 270 KDORAN@KEEGANCOPPIN.COM