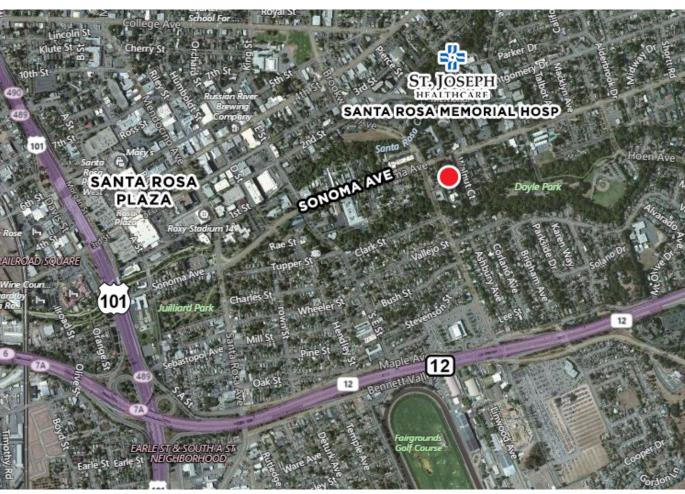

### **DESCRIPTION OF LOCATION - AREA**

In the heart of the Southeast Santa Rosa Medical Community walking distance to Memorial Hospital and other professional offices. Close to downtown with easy access to and from US Highway 12 and 101 and major SE Santa Rosa arterial roads.