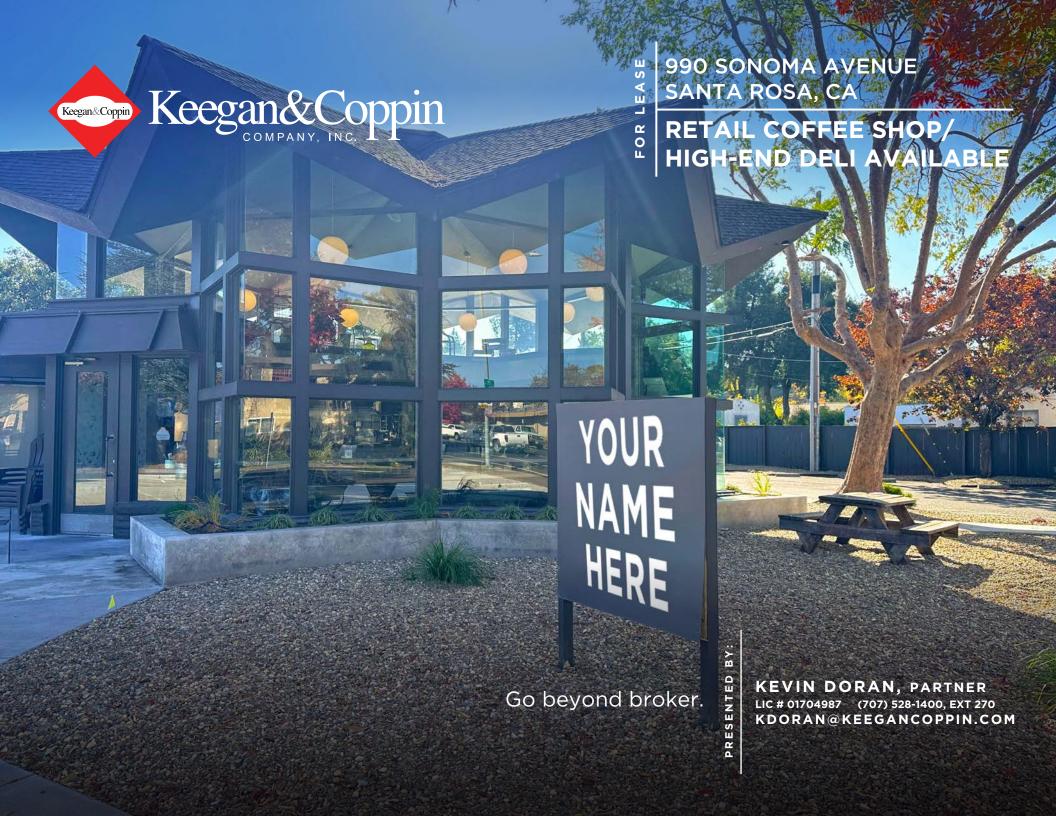

RETAIL - COFFEE SHOP/DELI FOR LEASE

"IN THE HEART OF THE SANTA ROSA MEDICAL COMMUNITY NEAR THE CAMPUS OF MEMORIAL HOSPITAL"

## HIGHLIGHTS

- Potential retail/coffee shop/deli is available
- Space is 1,200+/- sf
- Located within professional multi-use campus
- Within Walking Distance to Memorial Hospital
- Great Visibility in Medical Campus
- Lease Rate Includes: PG&E, Water, Trash, Common Area Expenses
- · You pay for what you use

### **DESCRIPTION OF PREMISES - FEATURES**

This space was most recent use was The "Pharmacy - Coffee and food services, a former coffee shop and high end deli. Within the 1,200 SF it has multiple seating and outdoor patio area. The space will be delivered turnkey with several high-end equipment including an espresso maker, dough maker, ice maker, and professional meat slicer. The retail counter is installed and will made available as well as a large grand table.

### **DESCRIPTION OF LOCATION - AREA**

In the heart of the Southeast Santa Rosa Medical Community walking distance to Memorial Hospital and other professional offices. Close to downtown with easy access to and from US Highway 12 and 101 and major SE Santa Rosa arterial roads.