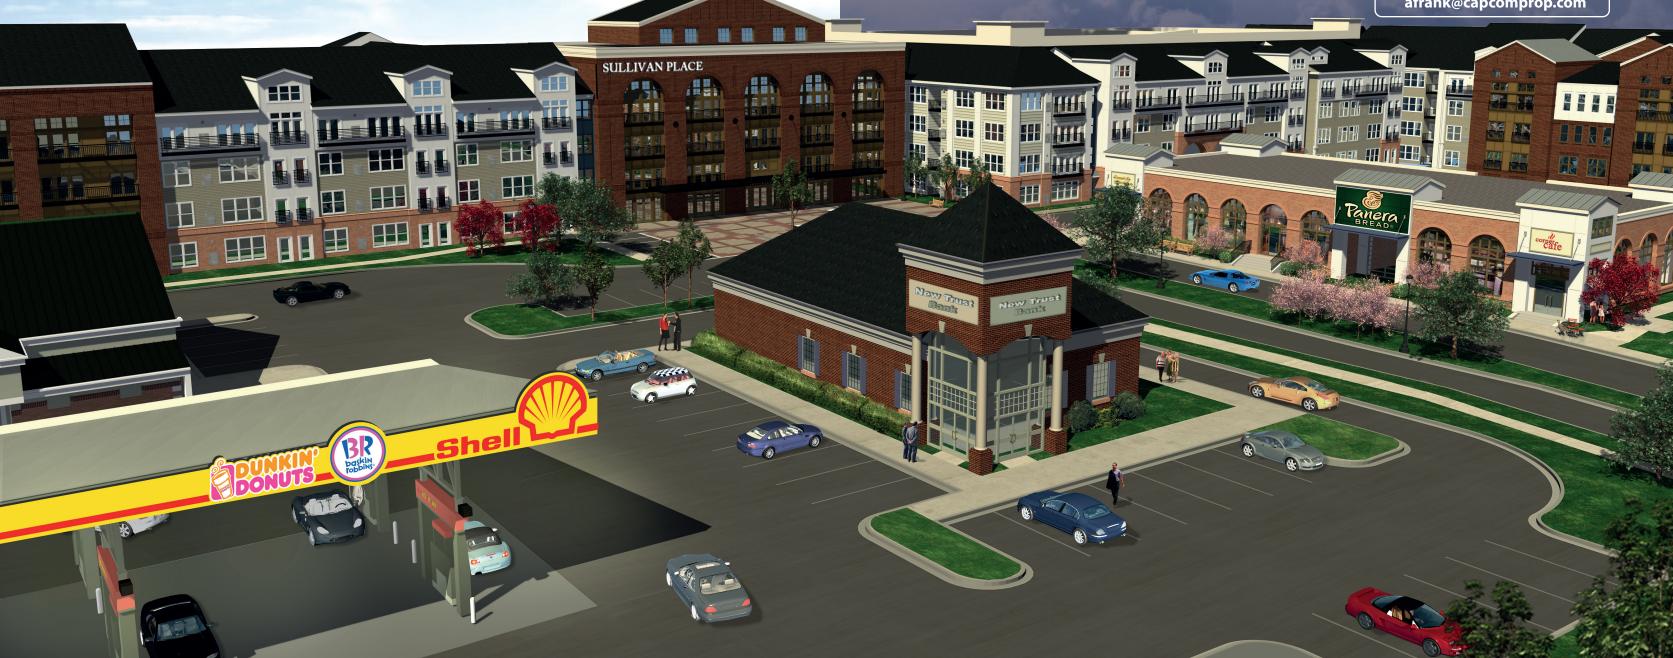

## Ground lease opportunity for branch banking center.

## LOCATED AT EDSALL ROAD AND INTERSTATE 395

- This is the only available branch bank site within several miles.
- Excellent visibility and easy access to north and south bound 395.
- Adjacent to new mixed-use project with 500 new high quality apartments.
- Adjacent to established business and offi ce park submarket with historically low vacancy rate.
- Strong demographics.
- Available immediately.
- **■** Signal controlled intersection.
- Daily traffi c count for I-395 at Edsall Road is 177,000 (AADT).