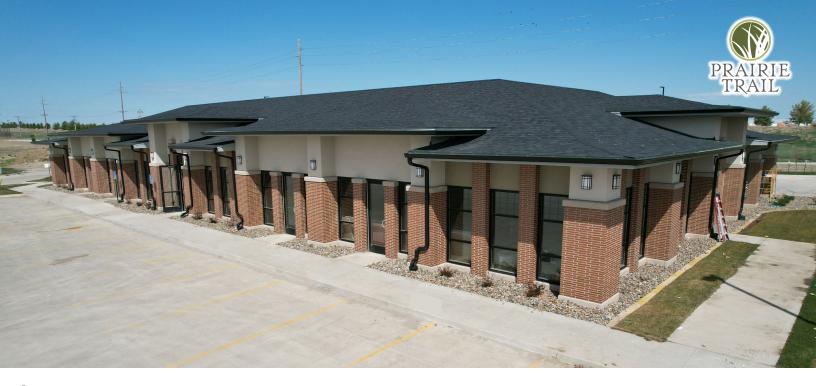

#### Medical/Office/Retail Space Available

Vintage Business Park 1960 SW Magazine Road Ankeny, IA 50023

#### Property details

| Available space:         | 1,284 – 11,082 RSF                                                                                                     |   |  |
|--------------------------|------------------------------------------------------------------------------------------------------------------------|---|--|
| Lease rate:              | \$24.00/RSF NNN                                                                                                        |   |  |
| TI allowance:            | \$40.00/RSF                                                                                                            |   |  |
| Building sale price:     | Negotiable                                                                                                             |   |  |
| Estimated OPEX:          | Available upon request                                                                                                 |   |  |
| Planned delivery:        | Q4 2023                                                                                                                |   |  |
| Location:                | Located on SW Magazine Road in Prairie Trail,<br>west of The District at Prairie Trail, with easy<br>access to I-35/80 |   |  |
| Property<br>information: |                                                                                                                        | M |  |