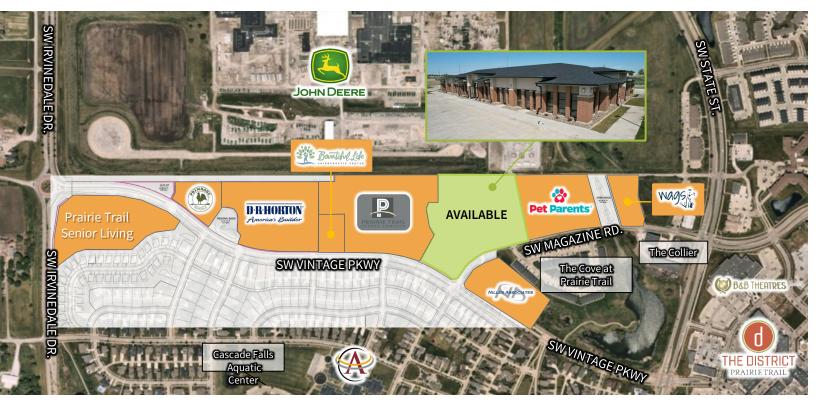

|   |  |
| Planned delivery:        | Q4 2023                                                                                                                |   |  |
| Location:                | Located on SW Magazine Road in Prairie Trail,<br>west of The District at Prairie Trail, with easy<br>access to I-35/80 |   |  |
| Property<br>information: |                                                                                                                        | M |  |

Daycare, Pet Parents, and more.

#### JLL contacts

Meredith Young Vice President +1 515 419 2963 meredith.young@jll.com

Marcus Pitts, CCIM, SIOR Senior Managing Director +1 515 556 4727 marcus.pitts@jll.com



#### Site plan



#### Aerial



### Floor plan

\* Up to 11,082 RSF for a full building user.



Ν

#### Availability

|           | Usable Square Footage | Rate            | <b>TI Allowance</b> |
|-----------|-----------------------|-----------------|---------------------|
| Suite 101 | 1,514 RSF             | \$24.00/RSF NNN | \$40.00/RSF         |
| Suite 102 | 1,284 RSF             | \$24.00/RSF NNN | \$40.00/RSF         |
| Suite 103 | 1,376 RSF             | \$24.00/RSF NNN | \$40.00/RSF         |
| Suite 104 | 1,356 RSF             | \$24.00/RSF NNN | \$40.00/RSF         |
| Suite 105 | 1,356 RSF             | \$24.00/RSF NNN | \$40.00/RSF         |
| Suite 106 | 1,376 RSF             | \$24.00/RSF NNN | \$40.00/RSF         |
| Suite 107 | 1,307 RSF             | \$24.00/RSF NNN | \$40.00/RSF         |
| Suite 1