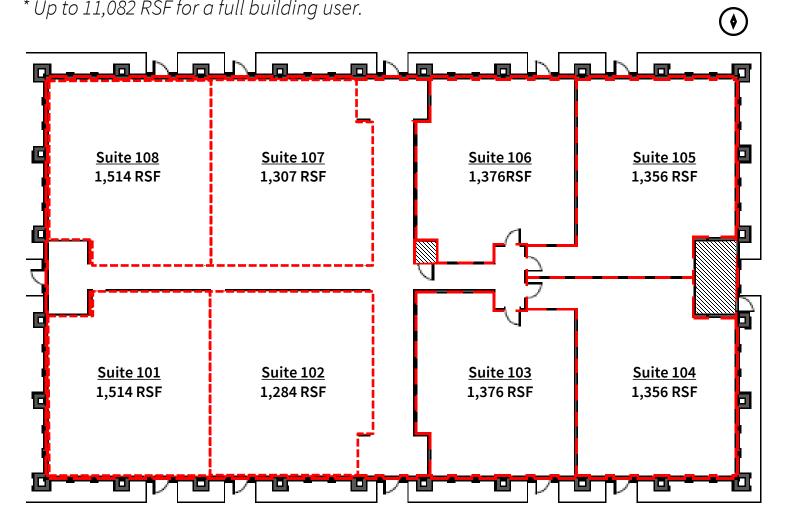

### Floor plan

\* Up to 11,082 RSF for a full building user.

Ν

#### Availability

|           | Usable Square Footage | Rate            | <b>TI Allowance</b> |
|-----------|-----------------------|-----------------|---------------------|
| Suite 101 | 1,514 RSF             | \$24.00/RSF NNN | \$40.00/RSF         |
| Suite 102 | 1,284 RSF             | \$24.00/RSF NNN | \$40.00/RSF         |
| Suite 103 | 1,376 RSF             | \$24.00/RSF NNN | \$40.00/RSF         |
| Suite 104 | 1,356 RSF             | \$24.00/RSF NNN | \$40.00/RSF         |
| Suite 105 | 1,356 RSF             | \$24.00/RSF NNN | \$40.00/RSF         |
| Suite 106 | 1,376 RSF             | \$24.00/RSF NNN | \$40.00/RSF         |
| Suite 107 | 1,307 RSF             | \$24.00/RSF NNN | \$40.00/RSF         |
| Suite 108 | 1,514 RSF             | \$24.00/RSF NNN | \$40.00/RSF         |