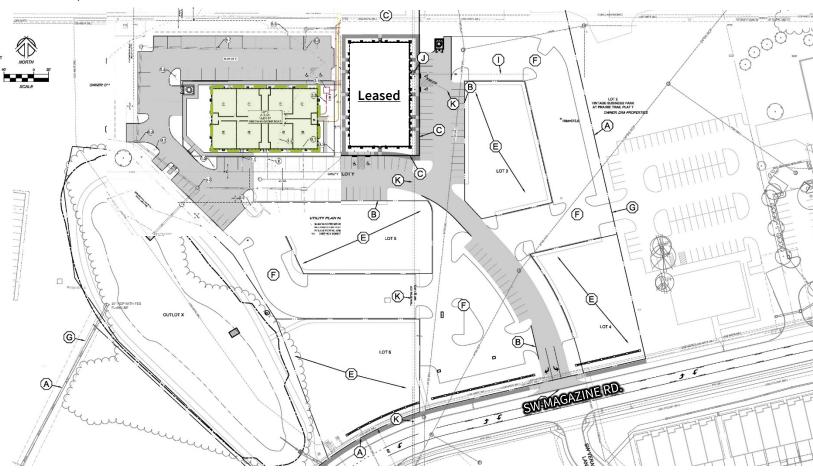

|   |  |
| Planned delivery:        | Q4 2023                                                                                                                |   |  |
| Location:                | Located on SW Magazine Road in Prairie Trail,<br>west of The District at Prairie Trail, with easy<br>access to I-35/80 |   |  |
| Property<br>information: |                                                                                                                        | M |  |

Daycare, Pet Parents, and more.

#### JLL contacts

Meredith Young Vice President +1 515 419 2963 meredith.young@jll.com

Marcus Pitts, CCIM, SIOR Senior Managing Director +1 515 556 4727 marcus.pitts@jll.com



#### Site plan



#### Aerial



### Floor plan

\* Up to 11,082 RSF for a full building user.



Ν

#### Availability

|           | Usable Square Footage | Rate            | <b>TI Allowance</b> |
|-----------|-----------------------|-----------------|---------------------|
| Suite 101 | 1,514 RSF             | \$24.00/RSF NNN | \$40.00/RSF         |
| Suite 102 | 1,284 RSF             | \$24.00/RSF NNN | \$40.00/RSF         |
| Suite 103 | 1,376 RSF             | \$24.00/RSF NNN | \$40.00/RSF         |
| Suite 104 | 1,356 RSF             | \$24.00/RSF NNN | \$40.00/RSF         |
| Suite 105 | 1,356 RSF             | \$24.00/RSF NNN | \$40.00/RSF         |
| Suite 106 | 1,376 RSF             | \$24.00/RSF NNN | \$40.00/RSF         |
| Suite 107 | 1,307 RSF             | \$24.00/RSF NNN | \$40.00/RSF