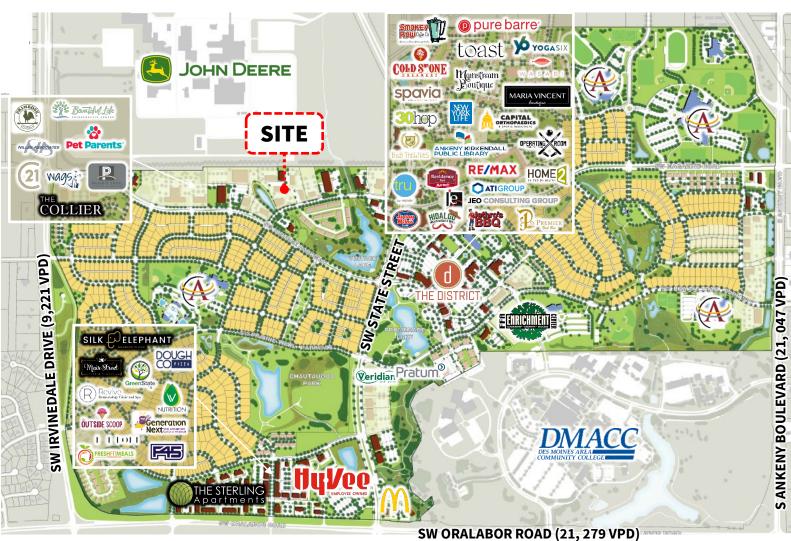

#### Site plan

#### Location map

#### Traffic counts

| SW Irvinedale Dr. | 9,221 VPD   |
|-------------------|-------------|
| SW Oralabor Rd.   | 21, 279 VPD |
| SW State St.      | 17,833 VPD  |
| S Ankeny Blvd.    | 21,047 VPD  |

Although information has been obtained from sources deemed reliable, JLL does not make any guarantees, warranties or representations, express or implied, as to the completeness or accuracy as to the information contained herein. Any projections, opinions, assumptions or estimates used are for example only. There may be differences between projected and actual results, and those differences may be material. JLL does not accept any liability for any loss or damage suffered by any party resulting from reliance on this information. If the recipient of this information has signed a confidentiality agreement with JLL regarding this matter, this information is subject to the terms of that agreement. ©2022. Jones Lang LaSalle IP, Inc. All rights reserved