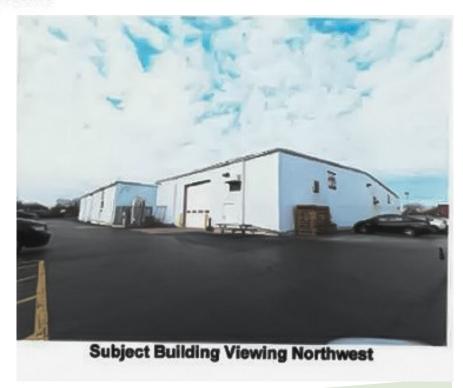

#### FOR SALE - 41,423 SF Warehouse Facility

# 500 Earl Road Shorewood, IL 60404

Subject Building Viewing Southeast

**Subject Building Viewing Southwest** 

For More Information:

Mark Levy

President/Managing Broker
(630) 424-8902 x107

mlevy@sequoiarg.com