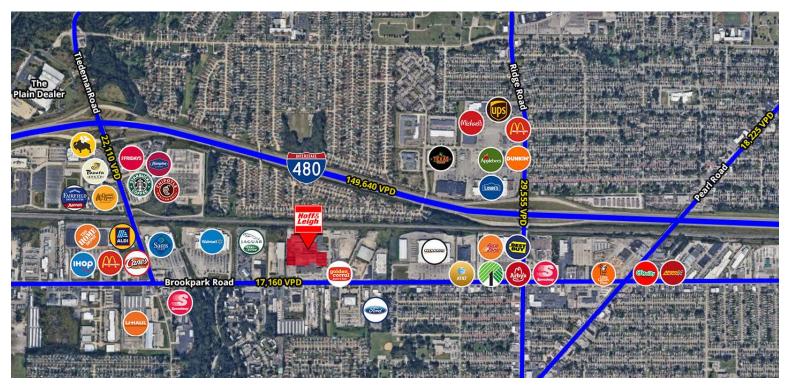

#### LOCATION, LOCATION, LOCATION!

8700 Brookpark is located off the Ridge Road exit, Strategically located amongst the highly trafficked Brookpark corridor neighboring Menards, Walmart, Home Depot, Sams Club & major Auto Dealerships.

## **Highlights**

- +/- 800' of Frontage on Brookpark Road
- Minutes to I-480 & Ridge Road
- Versatile and Flexible Space for Manufacturing, Warehousing, and Retail
- Multiple Docks and Drive-In Doors

- Ceiling Heights From 14'-23'
- Ample Parking (+/- 200 Spaces)
- Heavy Power
- Sprinkler System (Wet)
- High Potential for Growth and Adaption