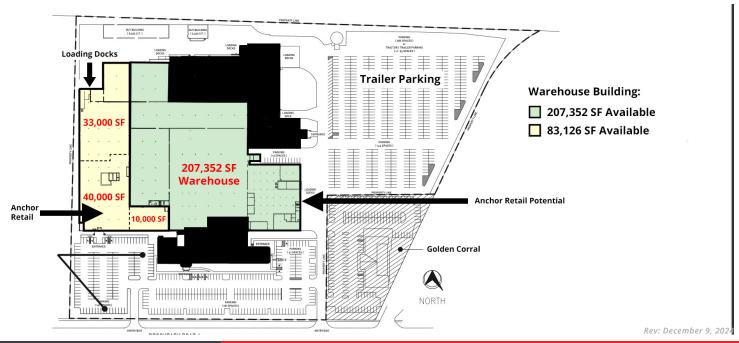

#### **Separate Standalone Warehouse!**

Rare Large Warehouse (flex space) up to nearly 300,000 Sq Ft of contiguous space. Multiple docks, production, office, manufacturing or simply warehouse space immediately available.

## **Property Details**

**Lease Rate** \$3.25 - \$12.00 SF/YR (+ \$1.35/SF NNN)

**Building Size** 400,000 SF

**Zoning**General Business (G-B)

Space Available 40,000 - 290,478 SF

**Lot Size** 25.15 Acres

Rev: December 9, 2024

## **Highlights**

- +/- 800' of Frontage on Brookpark Road
- Minutes to I-480 & Ridge Road
- Versatile and Flexible Space for Manufacturing, Warehousing, and Retail
- Multiple Docks and Drive-In Doors

- Ceiling Heights From 14'-23'
- Ample Parking (+/- 200 Spaces)
- Heavy Power
- Sprinkler System (Wet)
- High Potential for Growth and Adaption