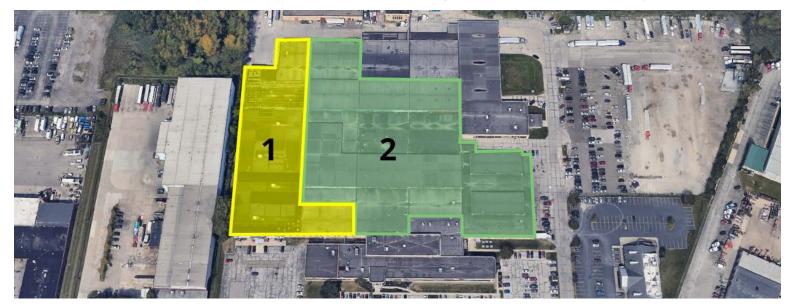

#### **Separate Standalone Warehouse!**

Rare Large Warehouse (flex space) up to nearly 300,000 Sq Ft of contiguous space. Multiple docks, production, office, manufacturing or simply warehouse space immediately available.

## **Property Details**

**Lease Rate** \$3.25 - \$12.00 SF/YR (+ \$1.35/SF NNN)

**Building Size** 400,000 SF

**Zoning**General Business (G-B)

Space Available 40,000 - 290,478 SF

**Lot Size** 25.15 Acres

Rev: December 9, 2024