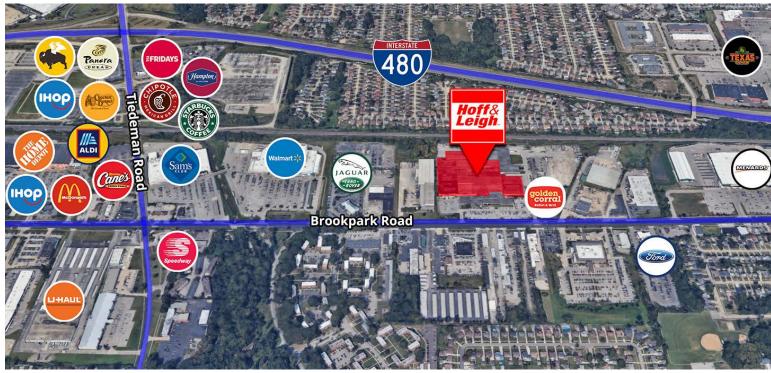

#### LOCATION, LOCATION, LOCATION!

8700 Brookpark is located off the Ridge Road exit, Strategically located amongst the highly trafficked Brookpark corridor neighboring Menards, Walmart, Home Depot, Sams Club & major Auto Dealerships.

## **Highlights**

- +/- 800' of Frontage on Brookpark Road
- Minutes to I-480 & Ridge Road
- Versatile and Flexible Space for Manufacturing, Warehousing, and Retail
- Multiple Docks and Drive-In Doors

- Ceiling Heights From 14'-23'
- Ample Parking (+/- 200 Spaces)
- Heavy Power
- Sprinkler System (Wet)
- High Potential for Growth and Adaption