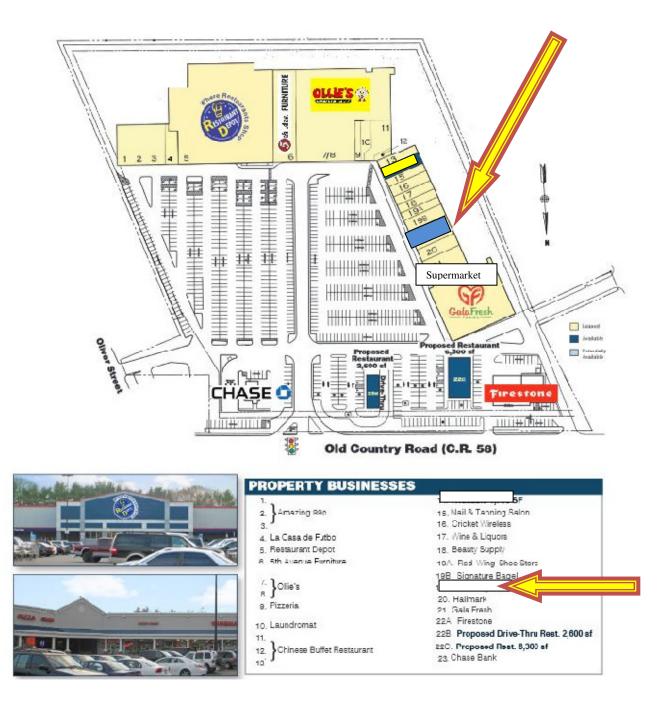

## **RIVERHEAD PLAZA RIVERHEAD, NY**

| Address:              | 769 Rt. 58 (Old Country Rd.) Riverhead, NY 11901                                                                                                                                                            |
|-----------------------|-------------------------------------------------------------------------------------------------------------------------------------------------------------------------------------------------------------|
| Location:             | Corners of Rt. 58. and Oliver St. and Ostrander Ave.                                                                                                                                                        |
| Available Size:       | Approximately 3,300 sq. ft.                                                                                                                                                                                 |
| Asking Rent:          | \$7,975. Net a month (\$29 psf net)<br>\$2,200 (\$ 8. psf) appx a month for C.A.M., R/E Taxes, Insurance                                                                                                    |
| <b>Center Size:</b>   | 210,195 Sq. Ft.                                                                                                                                                                                             |
| <b>Property Size:</b> | 22+/- acres                                                                                                                                                                                                 |
| Parking:              | 1,438 cars                                                                                                                                                                                                  |
| <b>Roof Height:</b>   | Roof decking pitched at lowest point to approx 10'-5"                                                                                                                                                       |
| Anchors:              | Gala Fresh Farms Supermarket & Restaurant Depot                                                                                                                                                             |
| Other Tenants:        | Ollie's Discounts, 5 <sup>th</sup> Avenue Furniture, Cricket Cell, Nail Salon,<br>Redwing Shoes, Wine-Mart, Bagel Cafe, Asian Buffet, Pizza,<br>Firestone Tire, Hallmark Stationary, Laundromat, Cosmetics. |