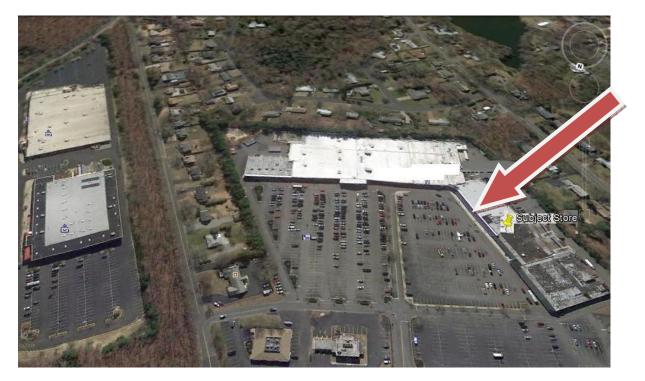

## **RIVERHEAD PLAZA RIVERHEAD, NY**

| Address:              | 769 Rt. 58 (Old Country Rd.) Riverhead, NY 11901                                                                                                                                                            |
|-----------------------|-------------------------------------------------------------------------------------------------------------------------------------------------------------------------------------------------------------|
| Location:             | Corners of Rt. 58. and Oliver St. and Ostrander Ave.                                                                                                                                                        |
| Available Size:       | Approximately 3,300 sq. ft.                                                                                                                                                                                 |
| Asking Rent:          | \$7,975. Net a month (\$29 psf net)<br>\$2,200 (\$ 8. psf) appx a month for C.A.M., R/E Taxes, Insurance                                                                                                    |
| <b>Center Size:</b>   | 210,195 Sq. Ft.                                                                                                                                                                                             |
| <b>Property Size:</b> | 22+/- acres                                                                                                                                                                                                 |
| Parking:              | 1,438 cars                                                                                                                                                                                                  |
| <b>Roof Height:</b>   | Roof decking pitched at lowest point to approx 10'-5"                                                                                                                                                       |
| Anchors:              | Gala Fresh Farms Supermarket & Restaurant Depot                                                                                                                                                             |
| Other Tenants:        | Ollie's Discounts, 5 <sup>th</sup> Avenue Furniture, Cricket Cell, Nail Salon,<br>Redwing Shoes, Wine-Mart, Bagel Cafe, Asian Buffet, Pizza,<br>Firestone Tire, Hallmark Stationary, Laundromat, Cosmetics. |