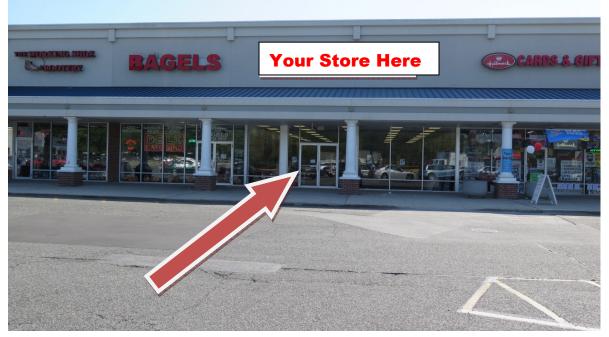

## **RIVERHEAD PLAZA RIVERHEAD, NY**

| Address:              | 769 Rt. 58 (Old Country Rd.) Riverhead, NY 11901                                                                                                                                                            |
|-----------------------|-------------------------------------------------------------------------------------------------------------------------------------------------------------------------------------------------------------|
| Location:             | Corners of Rt. 58. and Oliver St. and Ostrander Ave.                                                                                                                                                        |
| Available Size:       | Approximately 3,300 sq. ft.                                                                                                                                                                                 |
| Asking Rent:          | \$7,975. Net a month (\$29 psf net)<br>\$2,200 (\$ 8. psf) appx a month for C.A.M., R/E Taxes, Insurance                                                                                                    |
| <b>Center Size:</b>   | 210,195 Sq. Ft.                                                                                                                                                                                             |
| <b>Property Size:</b> | 22+/- acres                                                                                                                                                                                                 |
| Parking:              | 1,438 cars                                                                                                                                                                                                  |
| <b>Roof Height:</b>   | Roof decking pitched at lowest point to approx 10'-5"                                                                                                                                                       |
| Anchors:              | Gala Fresh Farms Supermarket & Restaurant Depot                                                                                                                                                             |
| Other Tenants:        | Ollie's Discounts, 5 <sup>th</sup> Avenue Furniture, Cricket Cell, Nail Salon,<br>Redwing Shoes, Wine-Mart, Bagel Cafe, Asian Buffet, Pizza,<br>Firestone Tire, Hallmark Stationary, Laundromat, Cosmetics. |