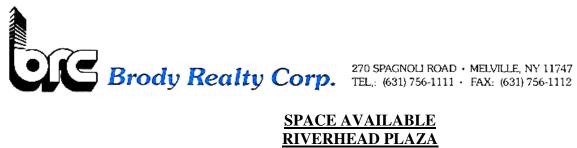

|
| <b>Roof Height:</b>   | Roof decking pitched at lowest point to approx 10'-5"                                                                                                                                                       |
| Anchors:              | Gala Fresh Farms Supermarket & Restaurant Depot                                                                                                                                                             |
| Other Tenants:        | Ollie's Discounts, 5 <sup>th</sup> Avenue Furniture, Cricket Cell, Nail Salon,<br>Redwing Shoes, Wine-Mart, Bagel Cafe, Asian Buffet, Pizza,<br>Firestone Tire, Hallmark Stationary, Laundromat, Cosmetics. |



## **RIVERHEAD PLAZA RIVERHEAD, NY**







## RIVERHEAD PLAZA RIVERHEAD, NY