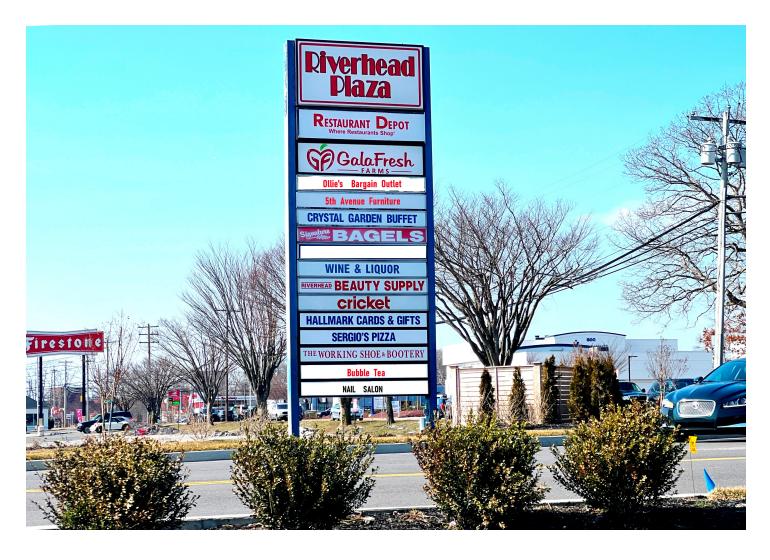

## **RIVERHEAD PLAZA RIVERHEAD, NY**

| Address:              | 769 Rt. 58 (Old Country Rd.) Riverhead, NY 11901                                                                                                                                                            |
|-----------------------|-------------------------------------------------------------------------------------------------------------------------------------------------------------------------------------------------------------|
| Location:             | Corners of Rt. 58. and Oliver St. and Ostrander Ave.                                                                                                                                                        |
| Available Size:       | Approximately 3,300 sq. ft.                                                                                                                                                                                 |
| Asking Rent:          | \$7,975. Net a month (\$29 psf net)<br>\$2,200 (\$ 8. psf) appx a month for C.A.M., R/E Taxes, Insurance                                                                                                    |
| <b>Center Size:</b>   | 210,195 Sq. Ft.                                                                                                                                                                                             |
| <b>Property Size:</b> | 22+/- acres                                                                                                                                                                                                 |
| Parking:              | 1,438 cars                                                                                                                                                                                                  |
| <b>Roof Height:</b>   | Roof decking pitched at lowest point to approx 10'-5"                                                                                                                                                       |
| Anchors:              | Gala Fresh Farms Supermarket & Restaurant Depot                                                                                                                                                             |
| Other Tenants:        | Ollie's Discounts, 5 <sup>th</sup> Avenue Furniture, Cricket Cell, Nail Salon,<br>Redwing Shoes, Wine-Mart, Bagel Cafe, Asian Buffet, Pizza,<br>Firestone Tire, Hallmark Stationary, Laundromat, Cosmetics. |