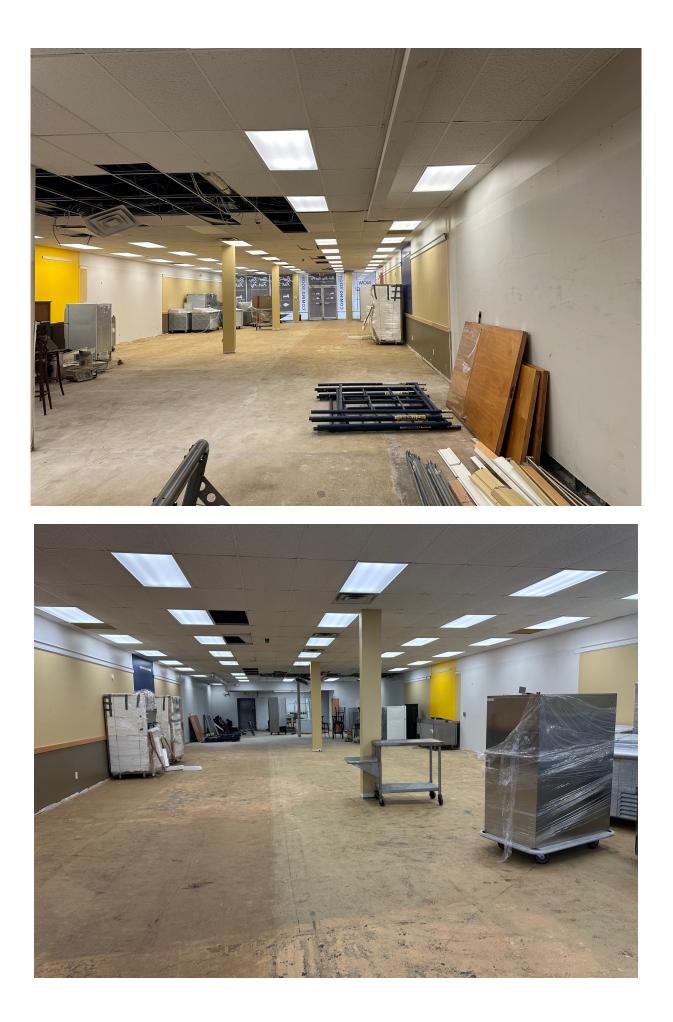

## **RIVERHEAD PLAZA RIVERHEAD, NY**

| Address:              | 769 Rt. 58 (Old Country Rd.) Riverhead, NY 11901                                                                                                                                                            |
|-----------------------|-------------------------------------------------------------------------------------------------------------------------------------------------------------------------------------------------------------|
| Location:             | Corners of Rt. 58. and Oliver St. and Ostrander Ave.                                                                                                                                                        |
| Available Size:       | Approximately 3,300 sq. ft.                                                                                                                                                                                 |
| Asking Rent:          | \$7,975. Net a month (\$29 psf net)<br>\$2,200 (\$ 8. psf) appx a month for C.A.M., R/E Taxes, Insurance                                                                                                    |
| <b>Center Size:</b>   | 210,195 Sq. Ft.                                                                                                                                                                                             |
| <b>Property Size:</b> | 22+/- acres                                                                                                                                                                                                 |
| Parking:              | 1,438 cars                                                                                                                                                                                                  |
| <b>Roof Height:</b>   | Roof decking pitched at lowest point to approx 10'-5"                                                                                                                                                       |
| Anchors:              | Gala Fresh Farms Supermarket & Restaurant Depot                                                                                                                                                             |
| Other Tenants:        | Ollie's Discounts, 5 <sup>th</sup> Avenue Furniture, Cricket Cell, Nail Salon,<br>Redwing Shoes, Wine-Mart, Bagel Cafe, Asian Buffet, Pizza,<br>Firestone Tire, Hallmark Stationary, Laundromat, Cosmetics. |