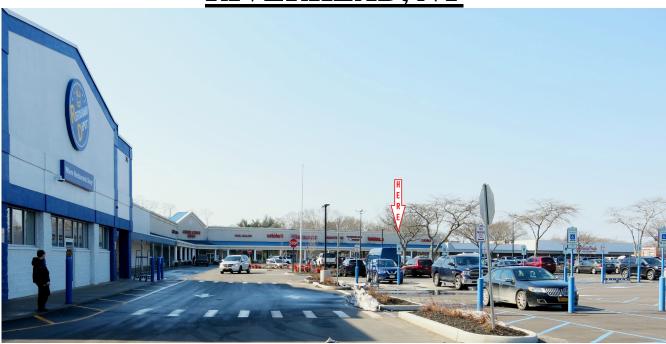

## **RIVERHEAD PLAZA RIVERHEAD, NY**

| Address:              | 769 Rt. 58 (Old Country Rd.) Riverhead, NY 11901                                                                                                                                                            |
|-----------------------|-------------------------------------------------------------------------------------------------------------------------------------------------------------------------------------------------------------|
| Location:             | Corners of Rt. 58. and Oliver St. and Ostrander Ave.                                                                                                                                                        |
| Available Size:       | Approximately 3,300 sq. ft.                                                                                                                                                                                 |
| Asking Rent:          | \$7,975. Net a month (\$29 psf net)<br>\$2,200 (\$ 8. psf) appx a month for C.A.M., R/E Taxes, Insurance                                                                                                    |
| <b>Center Size:</b>   | 210,195 Sq. Ft.                                                                                                                                                                                             |
| <b>Property Size:</b> | 22+/- acres                                                                                                                                                                                                 |
| Parking:              | 1,438 cars                                                                                                                                                                                                  |
| <b>Roof Height:</b>   | Roof decking pitched at lowest point to approx 10'-5"                                                                                                                                                       |
| Anchors:              | Gala Fresh Farms Supermarket & Restaurant Depot                                                                                                                                                             |
| Other Tenants:        | Ollie's Discounts, 5 <sup>th</sup> Avenue Furniture, Cricket Cell, Nail Salon,<br>Redwing Shoes, Wine-Mart, Bagel Cafe, Asian Buffet, Pizza,<br>Firestone Tire, Hallmark Stationary, Laundromat, Cosmetics. |