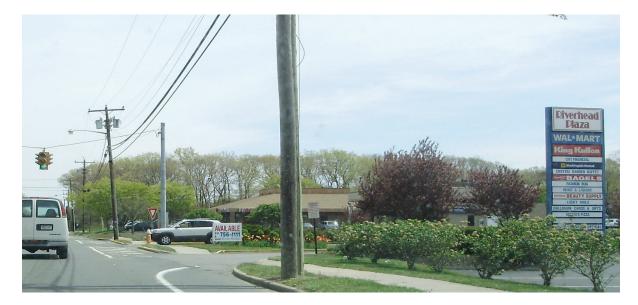

## **RIVERHEAD PLAZA RIVERHEAD, NY**

| Address:              | 769 Rt. 58 (Old Country Rd.) Riverhead, NY 11901                                                                                                                                                            |
|-----------------------|-------------------------------------------------------------------------------------------------------------------------------------------------------------------------------------------------------------|
| Location:             | Corners of Rt. 58. and Oliver St. and Ostrander Ave.                                                                                                                                                        |
| Available Size:       | Approximately 3,300 sq. ft.                                                                                                                                                                                 |
| Asking Rent:          | \$7,975. Net a month (\$29 psf net)<br>\$2,200 (\$ 8. psf) appx a month for C.A.M., R/E Taxes, Insurance                                                                                                    |
| <b>Center Size:</b>   | 210,195 Sq. Ft.                                                                                                                                                                                             |
| <b>Property Size:</b> | 22+/- acres                                                                                                                                                                                                 |
| Parking:              | 1,438 cars                                                                                                                                                                                                  |
| <b>Roof Height:</b>   | Roof decking pitched at lowest point to approx 10'-5"                                                                                                                                                       |
| Anchors:              | Gala Fresh Farms Supermarket & Restaurant Depot                                                                                                                                                             |
| Other Tenants:        | Ollie's Discounts, 5 <sup>th</sup> Avenue Furniture, Cricket Cell, Nail Salon,<br>Redwing Shoes, Wine-Mart, Bagel Cafe, Asian Buffet, Pizza,<br>Firestone Tire, Hallmark Stationary, Laundromat, Cosmetics. |