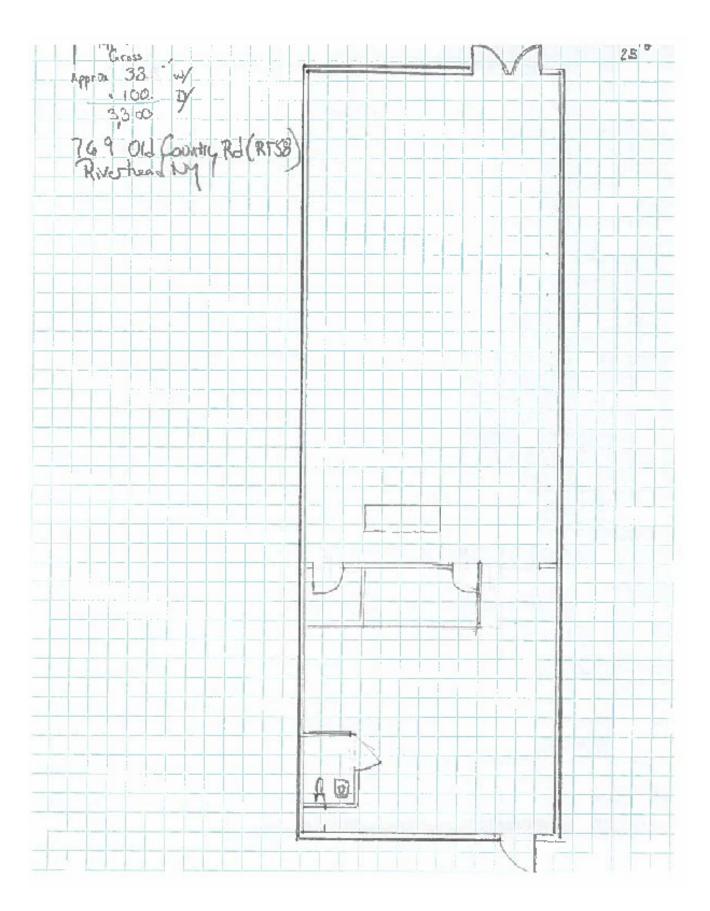

## **RIVERHEAD PLAZA RIVERHEAD, NY**

| Address:              | 769 Rt. 58 (Old Country Rd.) Riverhead, NY 11901                                                                                                                                                            |
|-----------------------|-------------------------------------------------------------------------------------------------------------------------------------------------------------------------------------------------------------|
| Location:             | Corners of Rt. 58. and Oliver St. and Ostrander Ave.                                                                                                                                                        |
| Available Size:       | Approximately 3,300 sq. ft.                                                                                                                                                                                 |
| Asking Rent:          | \$7,975. Net a month (\$29 psf net)<br>\$2,200 (\$ 8. psf) appx a month for C.A.M., R/E Taxes, Insurance                                                                                                    |
| <b>Center Size:</b>   | 210,195 Sq. Ft.                                                                                                                                                                                             |
| <b>Property Size:</b> | 22+/- acres                                                                                                                                                                                                 |
| Parking:              | 1,438 cars                                                                                                                                                                                                  |
| <b>Roof Height:</b>   | Roof decking pitched at lowest point to approx 10'-5"                                                                                                                                                       |
| Anchors:              | Gala Fresh Farms Supermarket & Restaurant Depot                                                                                                                                                             |
| Other Tenants:        | Ollie's Discounts, 5 <sup>th</sup> Avenue Furniture, Cricket Cell, Nail Salon,<br>Redwing Shoes, Wine-Mart, Bagel Cafe, Asian Buffet, Pizza,<br>Firestone Tire, Hallmark Stationary, Laundromat, Cosmetics. |