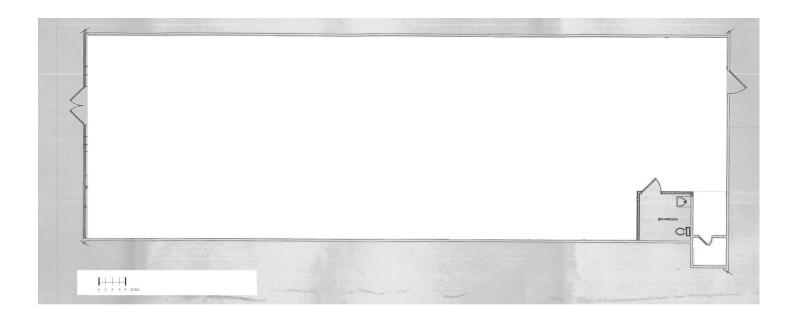

## **RIVERHEAD PLAZA RIVERHEAD, NY**

| Address:              | 769 Rt. 58 (Old Country Rd.) Riverhead, NY 11901                                                                                                                                                            |
|-----------------------|-------------------------------------------------------------------------------------------------------------------------------------------------------------------------------------------------------------|
| Location:             | Corners of Rt. 58. and Oliver St. and Ostrander Ave.                                                                                                                                                        |
| Available Size:       | Approximately 3,300 sq. ft.                                                                                                                                                                                 |
| Asking Rent:          | \$7,975. Net a month (\$29 psf net)<br>\$2,200 (\$ 8. psf) appx a month for C.A.M., R/E Taxes, Insurance                                                                                                    |
| <b>Center Size:</b>   | 210,195 Sq. Ft.                                                                                                                                                                                             |
| <b>Property Size:</b> | 22+/- acres                                                                                                                                                                                                 |
| Parking:              | 1,438 cars                                                                                                                                                                                                  |
| <b>Roof Height:</b>   | Roof decking pitched at lowest point to approx 10'-5"                                                                                                                                                       |
| Anchors:              | Gala Fresh Farms Supermarket & Restaurant Depot                                                                                                                                                             |
| Other Tenants:        | Ollie's Discounts, 5 <sup>th</sup> Avenue Furniture, Cricket Cell, Nail Salon,<br>Redwing Shoes, Wine-Mart, Bagel Cafe, Asian Buffet, Pizza,<br>Firestone Tire, Hallmark Stationary, Laundromat, Cosmetics. |