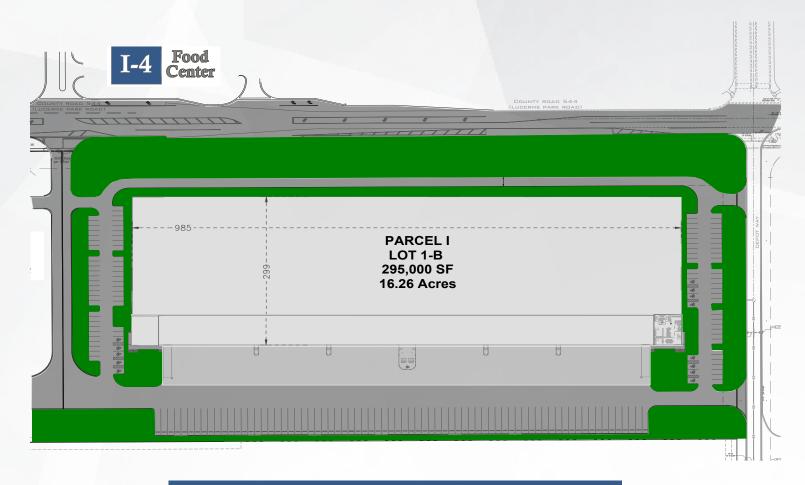

## **POTENTIAL LAYOUT**

## 295,000 SF DIVISIBLE 50,000 SF

| Clear Height:      | Up to 52' 6"           |  |
|--------------------|------------------------|--|
| Dock High Doors:   | 48                     |  |
| Drive Ins:         | 2                      |  |
| Column Spacing:    | 56' x 50'              |  |
| Parking:           | 104 Spaces             |  |
| Trailer Parking:   | 84 Spaces              |  |
| Temperature Range: | To Suit -20°F to +70°F |  |
| Office:            | To Suit                |  |
| Acres:             | 16.26                  |  |