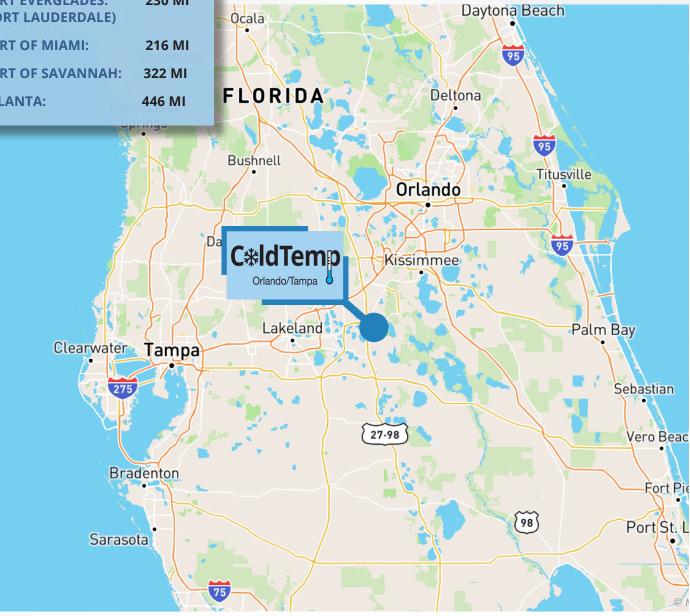

## PROXIMITY TO INTERSTATE & KEY CITIES/PORTS:

| INTERSTATE 4:                | 13 MI  |
|------------------------------|--------|
| ORLANDO:                     | 41 MI  |
| PORT OF TAMPA:               | 63 MI  |
| PORT OF JACKSONVILLE: 180 MI |        |
| PORT EVERGLADES:             | 230 MI |
| (FORT LAUDERDALE)            |        |
| PORT OF MIAMI:               | 216 MI |
| PORT OF SAVANNAH:            | 322 MI |
| ATLANTA:                     | 446 MI |

The building is designed to accommodate temperatures ranging from to suit (-20°F to +70°F). Located 2 miles east of Highway 27 and south of I-4 between Orlando and Tampa, FL.