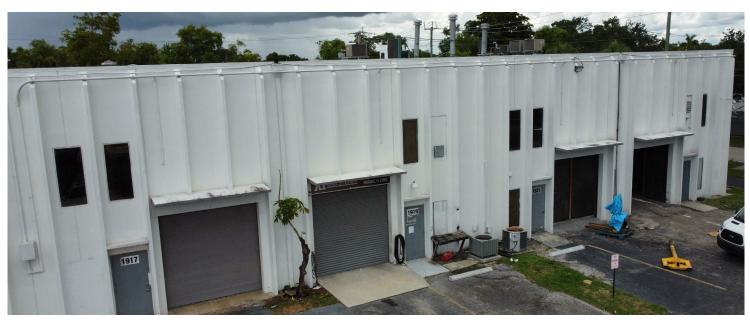

# Central Broward Business Park

1901-1947 Mears Parkway Margate, Florida 33063

**Newly Renovated Suites** 

### **Property Description**

| Square Feet Available: | Two (2) 2,000 SF spaces<br>Two (2) 4,000 SF spaces |  |
|------------------------|----------------------------------------------------|--|
| Lease Rate:            | \$19.95 PSF NNN +<br>\$7.91 PSF OPEX               |  |
| Parcel Information:    | 48-42-30-01-0087                                   |  |
| Clear Height:          | 24'                                                |  |
| Parking Ratio:         | 5.0/1,000 SF                                       |  |
| Loading:               | Rear; Grade Level<br>oversized doors               |  |
| Zoning:                | M-1, Light Industrial<br>District, City of Margate |  |