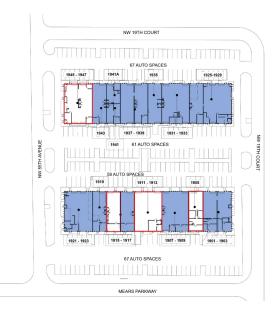

# Availability

| Unit        | SF Available | Office SF | Loading             | Date Available   |
|-------------|--------------|-----------|---------------------|------------------|
| 1905        | 2,000        | 800       | 1 grade level door  | Immediately      |
| 1915        | 2,000        | 200       | 1 grade level door  | Immediately      |
| 1911 - 1913 | 4,000        | 750       | 2 grade level doors | February 1, 2025 |
| 1945-1947   | 4,000        | 350       | 2 grade level doors | Immediately      |

Vacant

Occupied