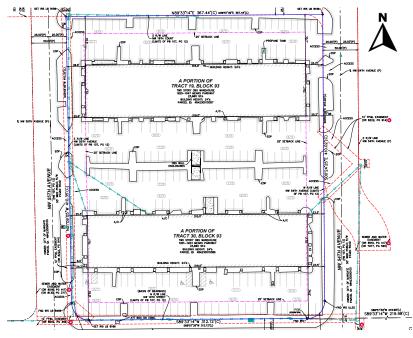

# Availability

| Unit        | SF Available | Office SF | Loading             | Date Available   |
|-------------|--------------|-----------|---------------------|------------------|
| 1905        | 2,000        | 800       | 1 grade level door  | Immediately      |
| 1915        | 2,000        | 200       | 1 grade level door  | Immediately      |
| 1911 - 1913 | 4,000        | 750       | 2 grade level doors | February 1, 2025 |
| 1945-1947   | 4,000        | 350       | 2 grade level doors | Immediately      |

Vacant

Occupied