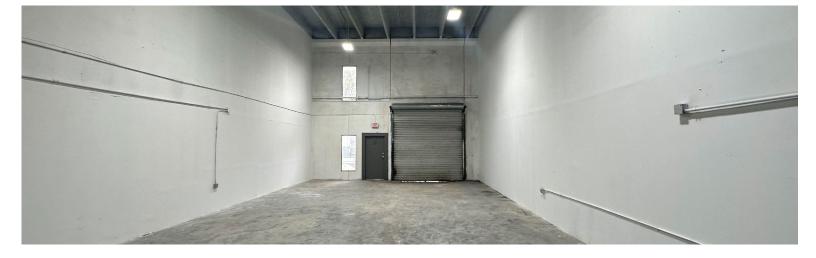

### **Property Description**

| Square Feet Available: | Two (2) 2,000 SF spaces<br>Two (2) 4,000 SF spaces |  |
|------------------------|----------------------------------------------------|--|
| Lease Rate:            | \$19.95 PSF NNN +<br>\$7.91 PSF OPEX               |  |
| Parcel Information:    | 48-42-30-01-0087                                   |  |
| Clear Height:          | 24'                                                |  |
| Parking Ratio:         | 5.0/1,000 SF                                       |  |
| Loading:               | Rear; Grade Level<br>oversized doors               |  |
| Zoning:                | M-1, Light Industrial<br>District, City of Margate |  |

# Availability

| Unit        | SF Available | Office SF | Loading             | Date Available   |
|-------------|--------------|-----------|---------------------|------------------|
| 1905        | 2,000        | 800       | 1 grade level door  | Immediately      |
| 1915        | 2,000        | 200       | 1 grade level door  | Immediately      |
| 1911 - 1913 | 4,000        | 750       | 2 grade level doors | February 1, 2025 |
| 1945-1947   | 4,000        | 350       | 2 grade level doors | Immediately      |