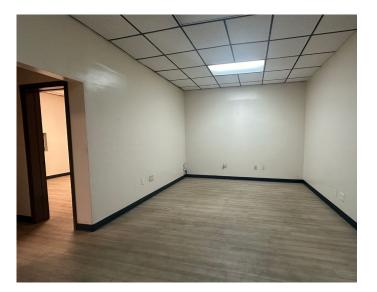

### **Property Description**

| Square Feet Available: | Two (2) 2,000 SF spaces<br>Two (2) 4,000 SF spaces |  |
|------------------------|----------------------------------------------------|--|
| Lease Rate:            | \$19.95 PSF NNN +<br>\$7.91 PSF OPEX               |  |
| Parcel Information:    | 48-42-30-01-0087                                   |  |
| Clear Height:          | 24'                                                |  |
| Parking Ratio:         | 5.0/1,000 SF                                       |  |
| Loading:               | Rear; Grade Level<br>oversized doors               |  |
| Zoning:                | M-1, Light Industrial<br>District, City of Margate |  |

# Availability

| Unit        | SF Available | Office SF | Loading             | Date Available   |
|-------------|--------------|-----------|---------------------|------------------|
| 1905        | 2,000        | 800       | 1 grade level door  | Immediately      |
| 1915        | 2,000        | 200       | 1 grade level door  | Immediately      |
| 1911 - 1913 | 4,000        | 750       | 2 grade level doors | February 1, 2025 |
| 1945-1947   | 4,000        | 350       | 2 grade level doors | Immediately      |