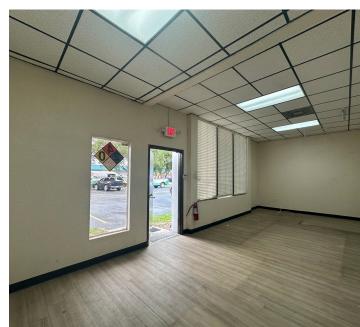

### **Property Description**

| Square Feet Available: | Two (2) 2,000 SF spaces<br>Two (2) 4,000 SF spaces |  |
|------------------------|----------------------------------------------------|--|
| Lease Rate:            | \$19.95 PSF NNN +<br>\$7.91 PSF OPEX               |  |
| Parcel Information:    | 48-42-30-01-0087                                   |  |
| Clear Height:          | 24'                                                |  |
| Parking Ratio:         | 5.0/1,000 SF                                       |  |
| Loading:               | Rear; Grade Level<br>oversized doors               |  |
| Zoning:                | M-1, Light Industrial<br>District, City of Margate |  |

# Availability

| Unit        | SF Available | Office SF | Loading             | Date Available   |
|-------------|--------------|-----------|---------------------|------------------|
| 1905        | 2,000        | 800       | 1 grade level door  | Immediately      |
| 1915        | 2,000        | 200       | 1 grade level door  | Immediately      |
| 1911 - 1913 | 4,000        | 750       | 2 grade level doors | February 1, 2025 |
| 1945-1947   | 4,000        | 350       | 2 grade level doors | Immediately      |