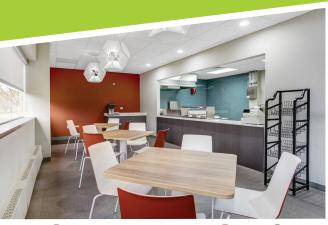

#### **Building Features**

- Three-story 94,000 square foot office building
- Travertine marble building and lobby
- Attractive landscaped grounds on 7.3 acres
- Computer-controlled, variable heating and cooling
- Upgraded air quality/filtration (MERV 13 filters)
- Two high-speed elevators
- On-site property management
- Abundant on-site parking
- Dramatic corner offices
- Fitness Center
- Café