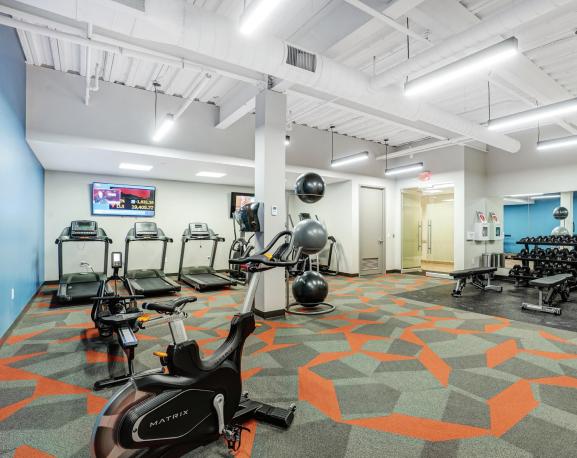

#### **Building Features**

- Three-story 94,000 square foot office building
- Travertine marble building and lobby
- Attractive landscaped grounds on 7.3 acres
- Computer-controlled, variable heating and cooling
- Upgraded air quality/filtration (MERV 13 filters)
- Two high-speed elevators
- On-site property management
- Abundant on-site parking
- Dramatic corner offices
- Fitness Center
- Café