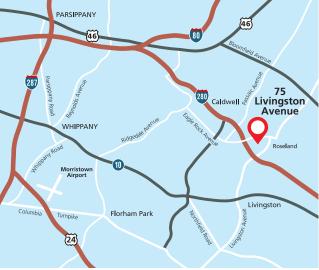

#### **Location Features**

- Conveniently located off Exit 5B of I-280 and Livingston Ave.
- Easy access to Rts 3, 21, the Garden State Parkway and I-80
- Minutes to downtown Livingston
- 10-15 minutes to downtown Newark and 22 miles to downtown Manhattan
- Public bus transportation to Newark, Manhattan and surrounding communities
- Near Essex Fells Country Club, Crestmont Country Club and Montclair Golf Club