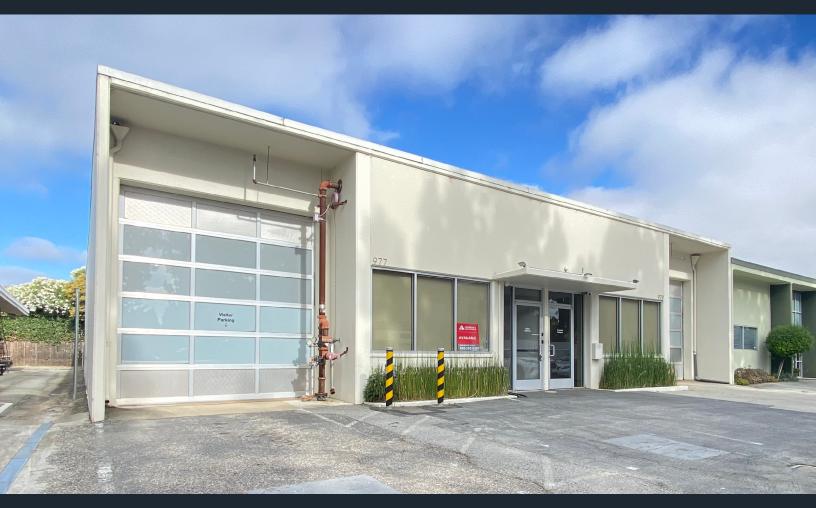

# INDUSTRIAL SPACE FOR LEASE 977 COMMERCIAL ST.

PALO ALTO, CA

#### PROPERTY HIGHLIGHTS

6,100 sq. ft.

- FLEXIBLE R&D SPACE
- BAYSHORE AREA
- EXCELLENT ACCESS TO HIGHWAY 101
- POLISHED CONCRETE FLOOR
- SKYLIGHT , HIGH CEILINGS & ROLL UP DOOR
- SHOWER, KITCHEN & OUTDOOR PATIO