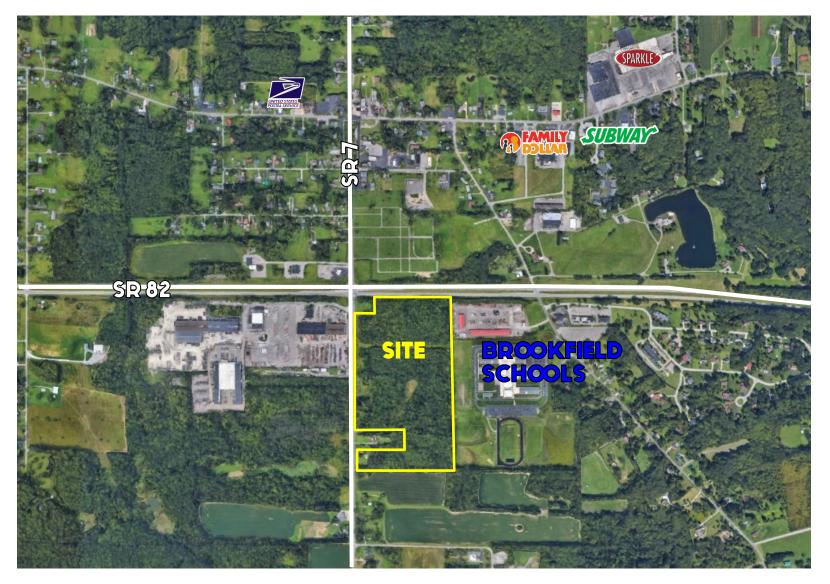

#### **LOCATION** SR 7 + SR 82, Brookfield, OH

- Highly desirable corner in Brookfield, OH
- Frontage on SR 7 and SR 82
- Easy interstate, turnpike, water, and rail access
- Potential Lake to River (Jobs Ohio) site
- All utilities

**TRAFFIC** SR 82 = 11,830 VPD SR 7 = 5,690 VPD