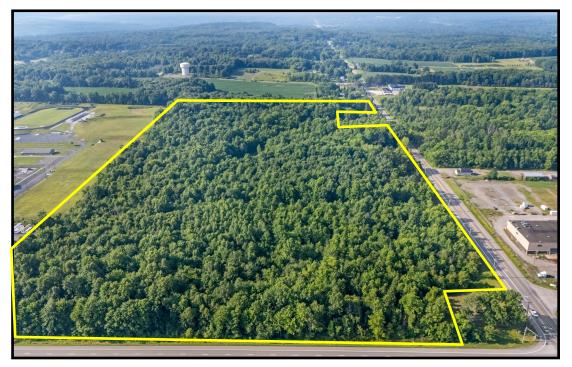

## AERIAL

Office: 330.757.4889 | Fax: 330.294.5622 | 3830 Starr Centre Dr, Suite 2, Canfield, OH 44406

#### **LOCATION** SR 7 + SR 82, Brookfield, OH

- Highly desirable corner in Brookfield, OH
- Frontage on SR 7 and SR 82
- Easy interstate, turnpike, water, and rail access
- Potential Lake to River (Jobs Ohio) site
- All utilities