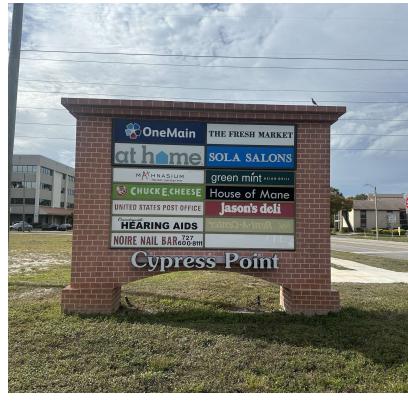

# **FOR LEASE**

25813 US HIGHWAY 19 N, CLEARWATER, FL 33763

| SUITE | TENANT NAME               | SPACE SIZE |
|-------|---------------------------|------------|
| 1     | Sola Salon                | 6,016 SF   |
| 2     | Club Pilates              | 2,174 SF   |
| 3     | The Fresh Market          | 24,500 SF  |
| 4     | OneMain Financial         | 2,119 SF   |
| 5     | Noire The Nail Bar        | 3,756 SF   |
| 6     | United States Post Office | 5,865 SF   |
| 7     | Chuck E. Cheese           | 14,901 SF  |
| 8     | Florida Paints            | 4,021 SF   |
|       |                           |            |

| SUITE | TENANT NAME                | SPACE SIZE |
|-------|----------------------------|------------|
| 9     | Mathnasium                 | 823 SF     |
| 10    | Dentist                    | 1,504 SF   |
| 11    | Available                  | 898 SF     |
| 12    | Restore Hyper Wellness     | 3,097 SF   |
| 13    | US Armed Forces Recruiting | 2,329 SF   |
| 14    | Orangetheory Fitness       | 3,188 SF   |
| 15    | US Armed Forces Recruiting | 982 SF     |
|       |                            |            |

| SUITE | TENANT NAME                | SPACE SIZE |
|-------|----------------------------|------------|
| 16    | US Armed Forces Recruiting | 1,036 SF   |
| 17    | Hair by Annie V            | 1,062 SF   |
| 18    | Countryside Hearing Aid    | 667 SF     |
| 19    | Green Mint Asian Grill     | 1,848 SF   |
| 20    | At Home                    | 82,136 SF  |
| 21    | The Pampered Peach Wax Bar | 1,001 SF   |
| 22    | Jason's Deli               | 4,940 SF   |
|       |                            |            |