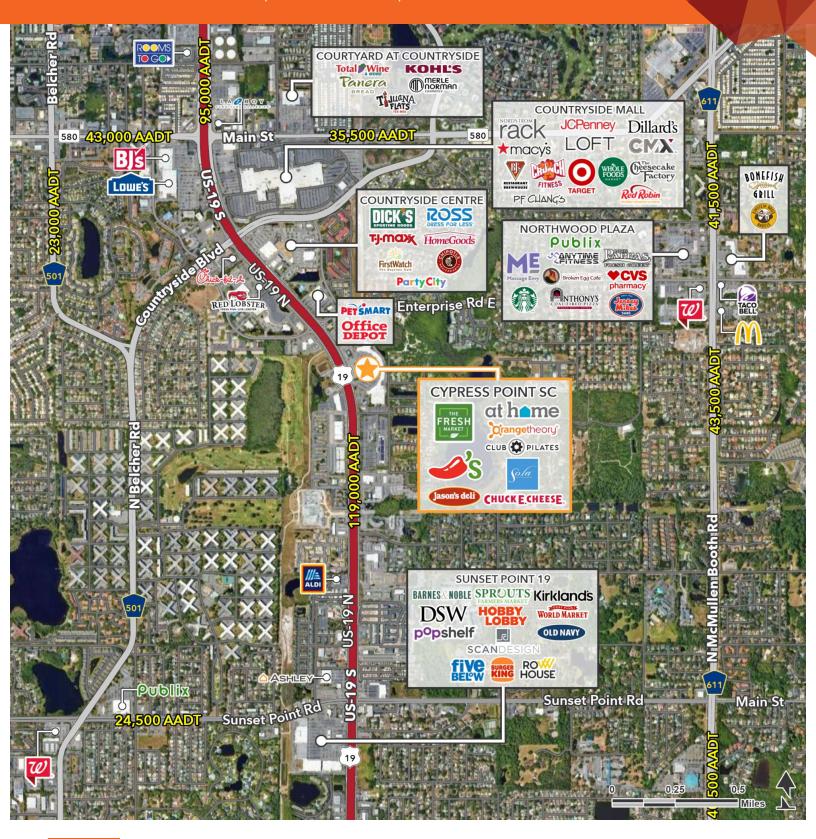

### LOCATION DESCRIPTION

A neighborhood center located in the Countryside Mall trade area of Clearwater.

### **PROPERTY HIGHLIGHTS**

- 898 SF spaces available
- Grade level visibility from US 19 with 119,000 cars per day;
  high traffic frontage road access with dedicated ramp from US
  19
- Densely populated, affluent Countryside trade area with over 102,000 people living within 3-miles; having an average household income of \$92,413
- High profile tenant mix: The Fresh Market, At Home, Chuck E Cheese, Orangetheory Fitness, Club Pilates and Sola Salons
- Located in highly desirable Countryside Submarket