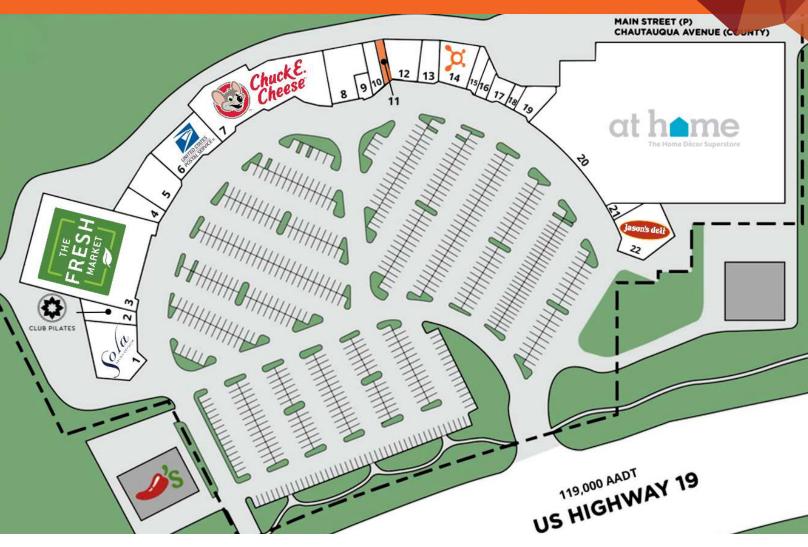

# **FOR LEASE**

25813 US HIGHWAY 19 N, CLEARWATER, FL 33763

| SUITE | TENANT NAME               | SPACE SIZE |
|-------|---------------------------|------------|
| 1     | Sola Salon                | 6,016 SF   |
| 2     | Club Pilates              | 2,174 SF   |
| 3     | The Fresh Market          | 24,500 SF  |
| 4     | OneMain Financial         | 2,119 SF   |
| 5     | Noire The Nail Bar        | 3,756 SF   |
| 6     | United States Post Office | 5,865 SF   |
| 7     | Chuck E. Cheese           | 14,901 SF  |
| 8     | Florida Paints            | 4,021 SF   |
|       |                           |            |

| SUITE | TENANT NAME                | SPACE SIZE |
|-------|----------------------------|------------|
| 9     | Mathnasium                 | 823 SF     |
| 10    | Dentist                    | 1,504 SF   |
| 11    | Available                  | 898 SF     |
| 12    | Restore Hyper Wellness     | 3,097 SF   |
| 13    | US Armed Forces Recruiting | 2,329 SF   |
| 14    | Orangetheory Fitness       | 3,188 SF   |
| 15    | US Armed Forces Recruiting | 982 SF     |
|       |                            |            |

| SUITE | TENANT NAME                | SPACE SIZE |
|-------|----------------------------|------------|
| 16    | US Armed Forces Recruiting | 1,036 SF   |
| 17    | Hair by Annie V            | 1,062 SF   |
| 18    | Countryside Hearing Aid    | 667 SF     |
| 19    | Green Mint Asian Grill     | 1,848 SF   |
| 20    | At Home                    | 82,136 SF  |
| 21    | The Pampered Peach Wax Bar | 1,001 SF   |
| 22    | Jason's Deli               | 4,940 SF   |
|       |                            |            |