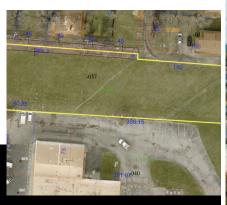

## **1810 S LIMESTONE**

1810 S Limestone Springfield, OH 45505

Will Build to suit in Springfield. Very busy location right off I70! Great space for electric car charging stations, food / retail trucks or build your brick/mortar business location. Access from two busy streets, right next to/behind Rent-A-Center. Call me today for additional information! -03740.85 309.15