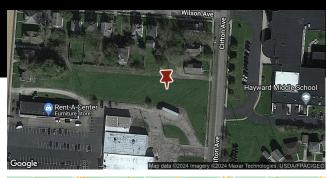

## **1810 S LIMESTONE**

1810 S Limestone Springfield, OH 45505

Will Build to suit in Springfield. Very busy location right off I70! Great space for electric car charging stations, food / retail trucks or build your brick/mortar business location. Access from two busy streets, right next to/behind Rent-A-Center. Call me today for additional information! -03740.85 309.15